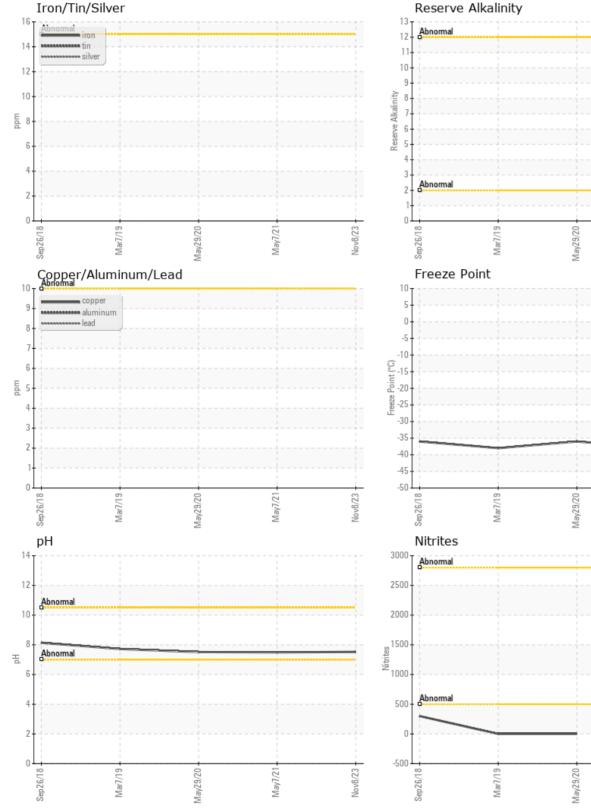

## Diagnosis

No corrective action is recommended at this time. The fluid is suitable for further service. There is no indication of any contamination in the coolant. Carboxylate test failed. The glycol level is acceptable. The pH level of this fluid is within the acceptable limits.

## **CONSTRUCTION EQUIPMENT**

May7/21

May7/21.

Vov8/23

Nov8/23

GRAPHS

## Iron/Tin/Silver

VOLVO

Report Id: VOLVO0092 [WUSCAR] 06005144 (Generated: 11/15/2023 17:54:18) Rev: 1

May7/21.

Vov8/23