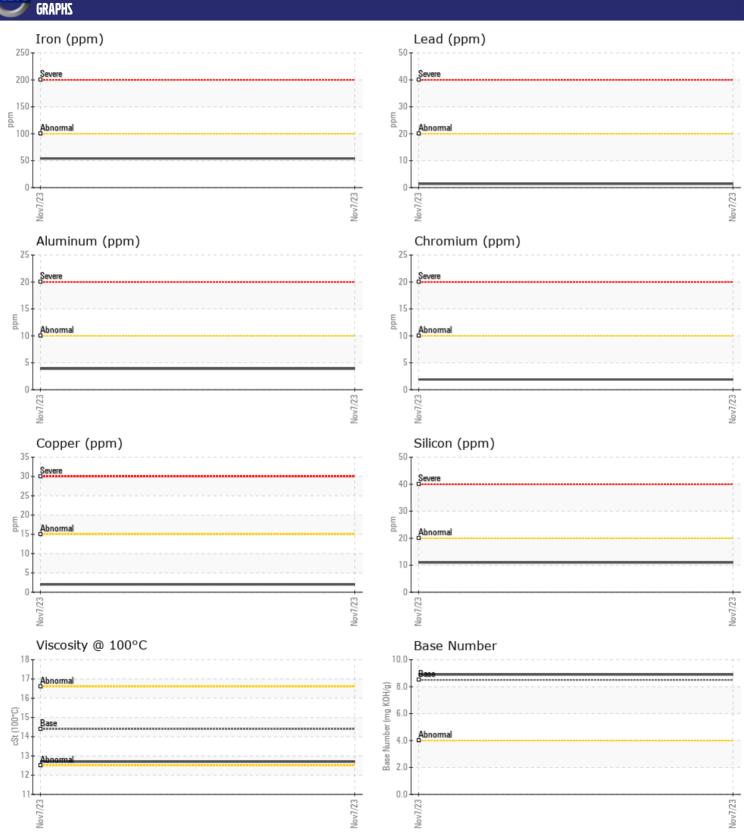

## Diagnosis

Resample at the next service interval to monitor. All component wear rates are normal. There is no indication of any contamination in the oil. The BN result indicates that there is suitable alkalinity remaining in the oil. The condition of the oil is suitable for further service.