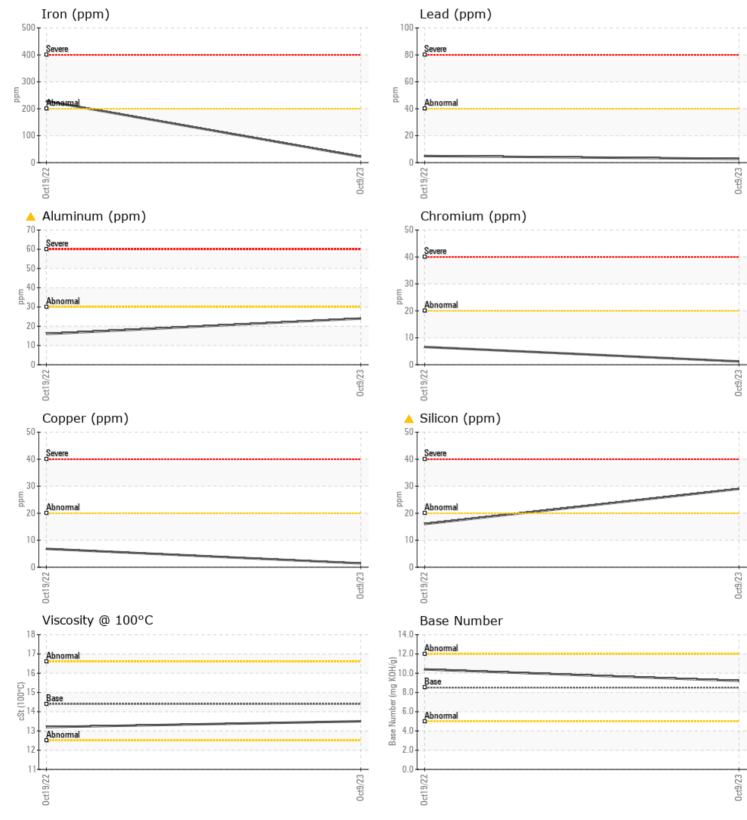

## SAMPLE INFORMATION Sample Number VCP429375 VCP389359 Sample Date 09 Oct 2023 19 Oct 2022 Machine Hours 8172 825 Oil Hours 0 0 Oil Changed N/A N/A ABNORMAL NORMAL Sample Status **OIL CONDITION** Visc @ 100°C cSt 13.5 13.2 10.4 Base Number (BN) mg KOH/g 9.2 Oxidation (PA) 81 % 71 CONTAMINATION % 0.5 Soot % 0.3 % Nitration (PA) 76 74

|                | , 0 | • •  |       |      |
|----------------|-----|------|-------|------|
| Sulfation (PA) | %   | 57   | 63    | <br> |
| Glycol         | %   | NEG  | NEG   | <br> |
| Fuel           | %   | <1.0 | < 1.0 | <br> |
| Silicon        | ppm | 🔺 29 | 16    | <br> |
| Sodium         | ppm | 2    | 4     | <br> |
| Potassium      | ppm | 2    | 2     | <br> |
|                |     |      |       |      |

CAD METAL

| WLAK M     | LIALS |            |            |      |
|------------|-------|------------|------------|------|
| Iron       | ppm   | 22         | 228        | <br> |
| Copper     | ppm   | <b>1</b>   | 7          | <br> |
| Lead       | ppm   | 3          | 5          | <br> |
| Tin        | ppm   | <b>1</b>   | 2          | <br> |
| Aluminum   | ppm   | 🔺 24       | 16         | <br> |
| Chromium   | ppm   | <b>1</b>   | 7          | <br> |
| Molybdenum | ppm   | 58         | 31         | <br> |
| Nickel     | ppm   | <b></b> <1 | <1         | <br> |
| Titanium   | ppm   | 0          | <b></b> <1 | <br> |
| Silver     | ppm   | <b></b> <1 | <1         | <br> |
| Manganese  | ppm   | ■ <1       | 7          | <br> |
| Vanadium   | ppm   | 0          | <1         | <br> |

## Diagnosis

F: (813)630-2233

We advise that you check the air filter, air induction system, and any areas where dirt may enter the component. Resample at the next service interval to monitor.All component wear rates are normal. Elemental levels of silicon (Si) and aluminum (Al) indicate aluminasilicate (coarse dirt) ingress. The BN result indicates that there is suitable alkalinity remaining in the oil. The condition of the oil is acceptable for the time in service.