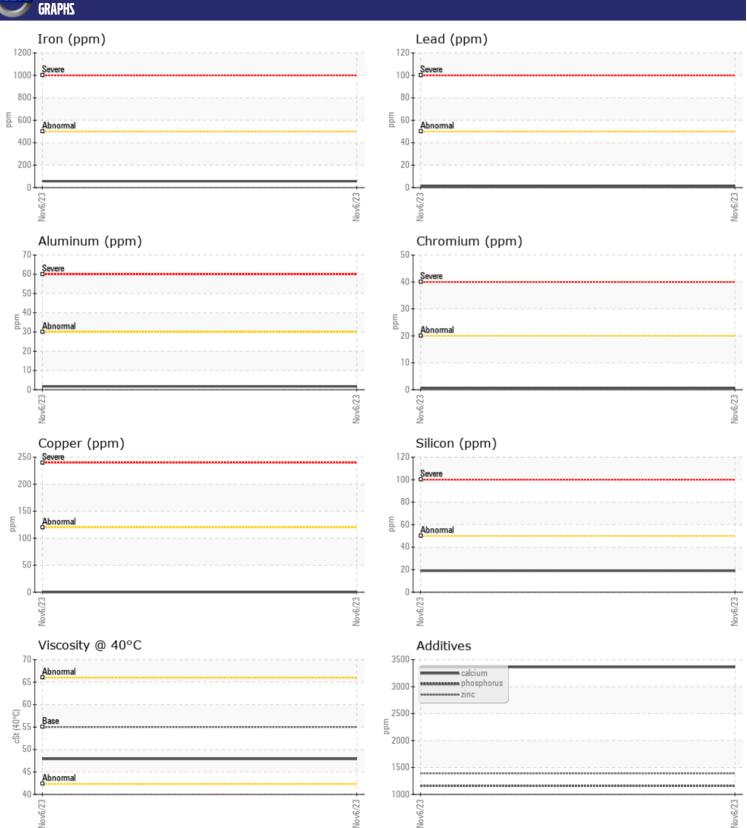

Sample No: VCP435302

Oil Type: **MOBIL MOBILFLUID 424** Job No: 1026354BIG SKY DAIRY

| SAMPLE        | INFORMATION |               |  |  |  |
|---------------|-------------|---------------|--|--|--|
| Sample Number |             | VCP435302     |  |  |  |
| Sample Date   |             | 06 Nov 2023   |  |  |  |
| Machine Hours |             | 3424          |  |  |  |
| Oil Hours     |             | 0             |  |  |  |
| Oil Changed   |             | Not Changd    |  |  |  |
| Sample Status |             | NORMAL        |  |  |  |
|               |             |               |  |  |  |
| OIL CONDITION |             |               |  |  |  |
| Visc @ 40°C   | cSt         | <b>47.9</b>   |  |  |  |
| VISC @ 40 C   | CSL         | <b>41.9</b>   |  |  |  |
| VOLVO         |             |               |  |  |  |
| CONTAN        | MINATION    |               |  |  |  |
| Silicon       | ppm         | <b>1</b> 9    |  |  |  |
| Sodium        | ppm         | <b>■&lt;1</b> |  |  |  |
| Potassium     | ppm         | <b>2</b>      |  |  |  |
|               |             |               |  |  |  |
| WEAR N        | METALS      |               |  |  |  |
| Iron          | ppm         | <b>57</b>     |  |  |  |
| Copper        | ppm         | ■0            |  |  |  |
| Lead          | ppm         | <b>1</b>      |  |  |  |
| Tin           | ppm         | <b>■</b> <1   |  |  |  |
| Aluminum      | ppm         | <b>2</b>      |  |  |  |
| Chromium      | ppm         | <b>■</b> <1   |  |  |  |
| Molybdenum    | ppm         | <b>■</b> 3    |  |  |  |
| Nickel        | ppm         | <b>■</b> 0    |  |  |  |
| Titanium      | ppm         | <1            |  |  |  |
| Silver        | ppm         | 0             |  |  |  |
| Manganese     | ppm         | <b>■</b> <1   |  |  |  |
| Vanadium      | ppm         | 0             |  |  |  |
|               |             |               |  |  |  |
| ADDITIV       | /ES         |               |  |  |  |
| Calcium       | ppm         | ■3364         |  |  |  |
| Magnesium     | ppm         | <b>■</b> 36   |  |  |  |
| Zinc          | ppm         | <b>1391</b>   |  |  |  |
| Phosphorus    | ppm         | <b>1161</b>   |  |  |  |
| Barium        | ppm         | <b>0</b>      |  |  |  |
| Boron         | ppm         | <b>122</b>    |  |  |  |
|               |             |               |  |  |  |

## Diagnosis

Resample at the next service interval to monitor.All component wear rates are normal. There is no indication of any contamination in the oil. The condition of the oil is acceptable for the time in service.