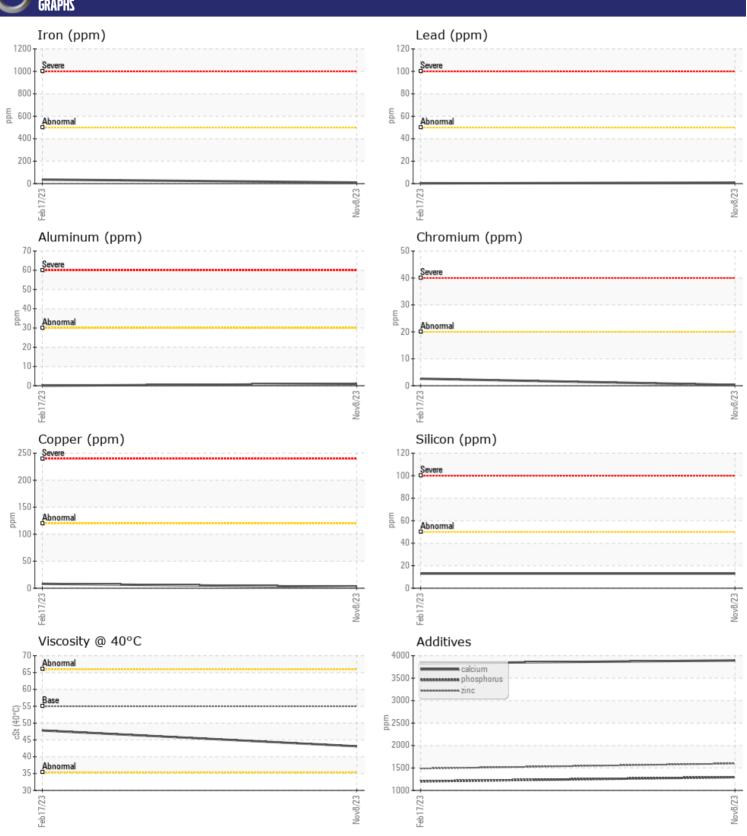

## CONSTRUCTION EQUIPMENT 9609 CALTON AUTO VOLVO L70H 623834 - REAR AXLE

VCP388533 Sample No: Oil Type: VOLVO WB 102

Job No: 9609 CALTON AUTO

| VOLVO         | E INFORMATIO | N             |             |      |
|---------------|--------------|---------------|-------------|------|
|               | INFURMATIU   |               |             | _    |
| Sample Number |              | VCP388533     | VCP396817   | <br> |
| Sample Date   |              | 08 Nov 2023   | 17 Feb 2023 | <br> |
| Machine Hours |              | 1978          | 1004        | <br> |
| Oil Hours     |              | 0             | 0           | <br> |
| Oil Changed   |              | Changed       | Changed     | <br> |
| Sample Status |              | NORMAL        | NORMAL      | <br> |
| VOLVO         |              |               |             |      |
| OIL CON       | DITION       |               |             |      |
| visc @ 40°C   | cSt          | <b>43.1</b>   | <b>47.8</b> | <br> |
|               |              |               |             |      |
| VOLVO         | AIN A TION   |               |             |      |
|               | MINATION     |               |             | <br> |
| Silicon       | ppm          | <b>1</b> 3    | <b>1</b> 3  | <br> |
| Sodium        | ppm          | <b>■&lt;1</b> | <b>1</b> 0  | <br> |
| Potassium     | ppm          | <b>0</b>      | <b>0</b>    | <br> |
|               |              |               |             |      |
| WEAR N        | AFTALS       |               |             |      |
| ron           | ppm          | <b>10</b>     | <u></u> 36  | <br> |
| Copper        | ppm          | <b>2</b>      | 8           | <br> |
| Lead          | ppm          | <b>-</b> <1   | <b>1</b> <1 | <br> |
| Tin           | ppm          | <u> </u>      | <b>-</b> <1 | <br> |
| Aluminum      | ppm          | 1             | □0          | <br> |
| Chromium      | ppm          | <b>■&lt;1</b> | <b>3</b>    | <br> |
| Molybdenum    | ppm          | ■0            | <b>1</b> 3  | <br> |
| Nickel        | ppm          | <b>0</b>      | <1          | <br> |
| Titanium      | ppm          | 0             | 0           | <br> |
| Silver        | ppm          | 0             | 0           | <br> |
| Manganese     | ppm          | <b>■</b> <1   | <b>m</b> 5  | <br> |
| Vanadium      | ppm          | 0             | 0           | <br> |
|               |              |               |             |      |
| VOLVO         | IFE          |               |             |      |
| ADDITIV       | VEZ.         |               |             |      |
| Calcium       | ppm          | ■3894         | ■3832       | <br> |
| Magnesium     | ppm          | <b>16</b>     | <b>1</b> 2  | <br> |
| Zinc          | ppm          | <b>1599</b>   | <b>1486</b> | <br> |
| Phosphorus    | ppm          | <b>1294</b>   | <b>1201</b> | <br> |
| Barium        | ppm          | <b>0</b>      | <b>0</b>    | <br> |
| Boron         | ppm          | <b>128</b>    | <b>1</b> 42 | <br> |
|               |              |               |             |      |

## Diagnosis

Resample at the next service interval to monitor.All component wear rates are normal. There is no indication of any contamination in the oil. The condition of the oil is acceptable for the time in service.