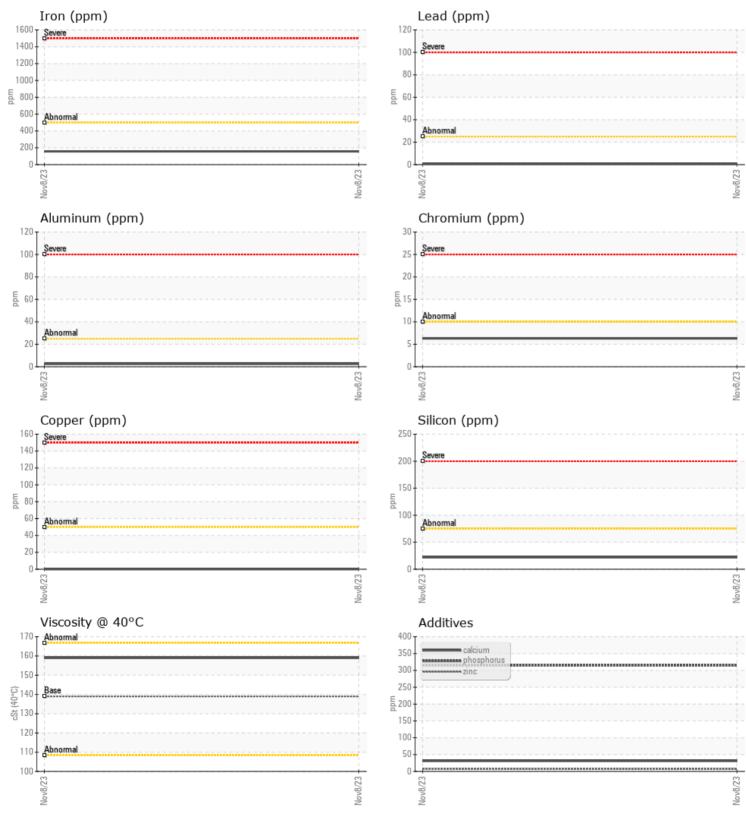

## Diagnosis

Resample at the next service interval to monitor.All component wear rates are normal. There is no indication of any contamination in the oil. The condition of the oil is acceptable for the time in service.

## **CONSTRUCTION EQUIPMENT**

GRAPHS

VOLVO

Report Id: VOLVO0093 [WUSCAR] 06005938 (Generated: 11/15/2023 14:30:17) Rev: 1

Contact/Location: JOHN FARDELLA - VOLVO0093