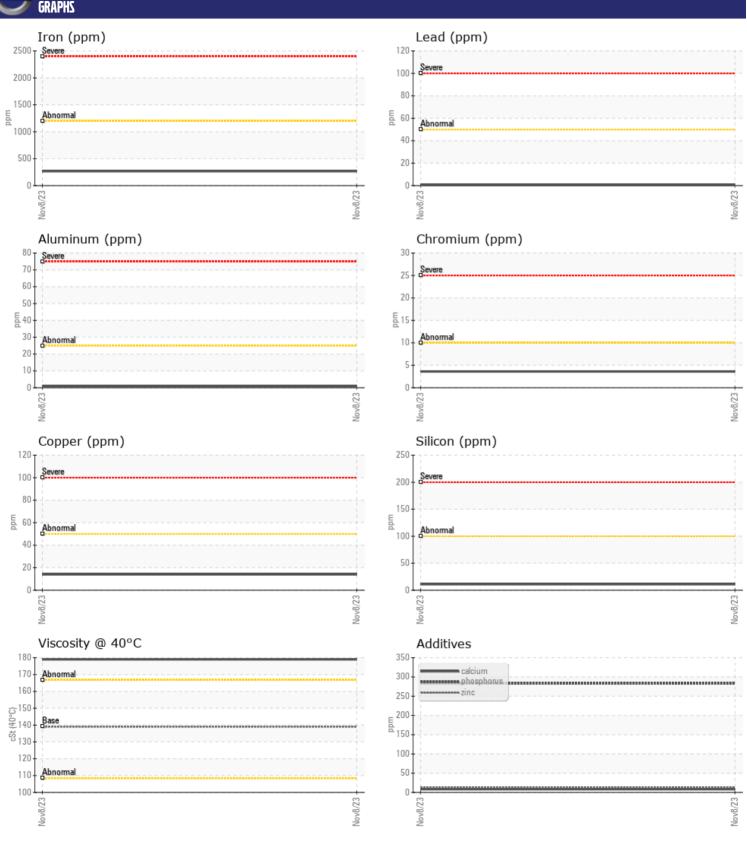

## CONSTRUCTION EQUIPMENT 633380 VOLVO EC380 315583 - SWING DRIVE

Sample No: VCP434866

Oil Type: VOLVO PREMIUM GEAR OIL 80W-90 GL-5

**Job No:** 633380

| CAMPI         | E INFORMATION |               |   |      |
|---------------|---------------|---------------|---|------|
|               |               |               |   |      |
| Sample Number |               | VCP434866     |   | <br> |
| Sample Date   |               | 08 Nov 2023   |   | <br> |
| Machine Hours |               | 750           |   | <br> |
| Oil Hours     |               | 0             |   | <br> |
| Oil Changed   |               | Not Changd    |   | <br> |
| Sample Status |               | NORMAL        |   | <br> |
| VOLVO         |               |               |   |      |
| OIL CON       | IDITION       |               |   |      |
| Visc @ 40°C   | cSt           | <b>179</b>    |   | <br> |
|               | COC           |               |   |      |
| VOLVO         |               |               |   |      |
| CONTAI        | MINATION      |               |   |      |
| Silicon       | ppm           | <b>11</b>     |   | <br> |
| Sodium        | ppm           | <b>2</b>      |   | <br> |
| Potassium     | ppm           | <b>■&lt;1</b> |   | <br> |
|               |               |               |   |      |
| WEAR !        | METALS        |               |   |      |
| _             |               | = 267         | _ |      |
| Iron          | ppm           | <b>267</b>    |   | <br> |
| Copper        | ppm           | <b>□14</b>    |   | <br> |
| Lead          | ppm           | <b>-</b> <1   |   | <br> |
| Tin           | ppm           | <b>□</b> <1   |   | <br> |
| Aluminum      | ppm           | <b>■&lt;1</b> |   | <br> |
| Chromium      | ppm           | <b>■</b> 4    |   | <br> |
| Molybdenum    | ppm           | ■0            |   | <br> |
| Nickel        | ppm           | ■0            |   | <br> |
| Titanium      | ppm           | 0             |   | <br> |
| Silver        | ppm           | 0             |   | <br> |
| Manganese     | ppm           | ■4            |   | <br> |
| Vanadium      | ppm           | 0             |   | <br> |
| VOLVO         |               |               |   | <br> |
| ADDITIV       | VES           |               |   |      |
| Calcium       | ppm           | <b>□8</b>     |   | <br> |
| Magnesium     | ppm           | <b></b>       |   | <br> |
| Zinc          | ppm           | <b>12</b>     |   | <br> |
| Phosphorus    | ppm           | 283           |   | <br> |
| Barium        | ppm           | <b>2</b> 2    |   | <br> |
| Boron         | ppm           | <b>0</b>      |   | <br> |
| 201011        | PPIII         |               |   |      |

## Diagnosis

Resample at the next service interval to monitor. All component wear rates are normal. There is no indication of any contamination in the oil. The condition of the oil is acceptable for the time in service.