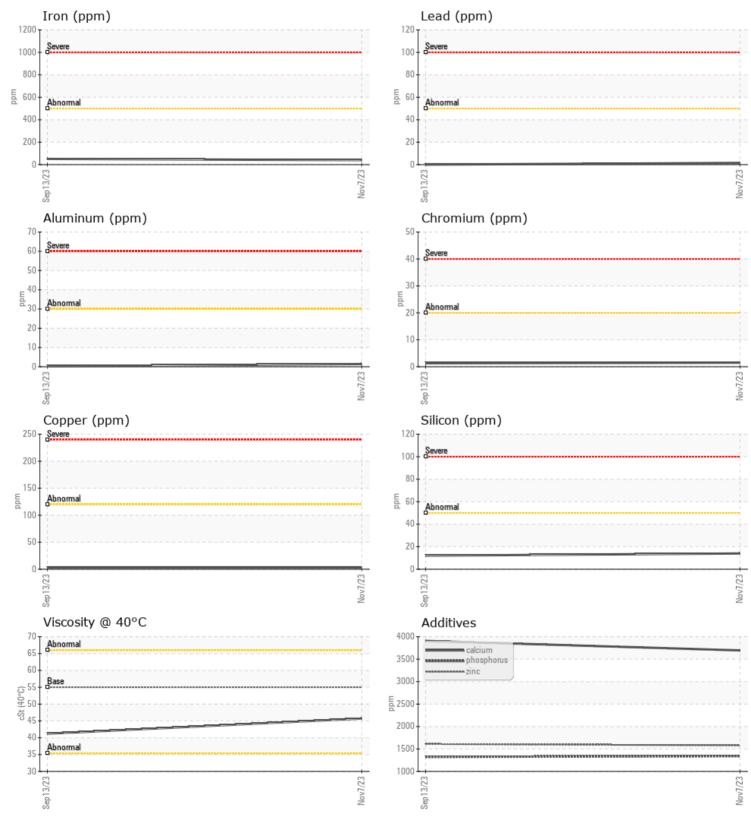

## SAMPLE INFORMATION VCP434601 Sample Number VCP434828 Sample Date 07 Nov 2023 13 Sep 2023 Machine Hours 1692 1126 Oil Hours 0 0 Oil Changed Not Changd Not Changd NORMAL NORMAL Sample Status **OIL CONDITION** Visc @ 40°C cSt 45.7 41.2 CONTAMINATION Silicon ppm 14 12 Sodium 3 3 ppm

| Potassium   | ppm | 2          | 2          |  |  |
|-------------|-----|------------|------------|--|--|
| VOLVO       |     |            |            |  |  |
| WEAR METALS |     |            |            |  |  |
| Iron        | ppm | <b>40</b>  | 51         |  |  |
| Copper      | ppm | 3          | 3          |  |  |
| Lead        | ppm | 2          | 0          |  |  |
| Tin         | ppm | <b></b> <1 | <b></b> <1 |  |  |
| Aluminum    | ppm | <b>1</b>   | < 1        |  |  |
| Chromium    | ppm | 2          | 1          |  |  |
| Molybdenum  | ppm | 3          | 4          |  |  |
| Nickel      | ppm | 0          | 0          |  |  |
| Titanium    | ppm | 0          | 0          |  |  |
| Silver      | ppm | 0          | 0          |  |  |
| Manganese   | ppm | 3          | 2          |  |  |
| Vanadium    | ppm | 0          | 0          |  |  |
|             |     |            |            |  |  |

**ADDITIVES** Calcium 3695 3906 ppm Magnesium 12 12 ppm 1610 Zinc ppm 1579 Phosphorus 1323 ppm 1342 Barium 0 0 ppm Boron ppm 129 149

ALTA EQUIPMENT/FLAGLER EQUIPMENT LLC

9601 BOGGY CREEK RD ORLANDO, FL US 32824 Contact: Robert LaPlante robert.laplante@altg.com T: (407)508-9736 F: (407)659-8720

## Diagnosis

Resample at the next service interval to monitor.All component wear rates are normal. There is no indication of any contamination in the oil. The condition of the oil is acceptable for the time in service.