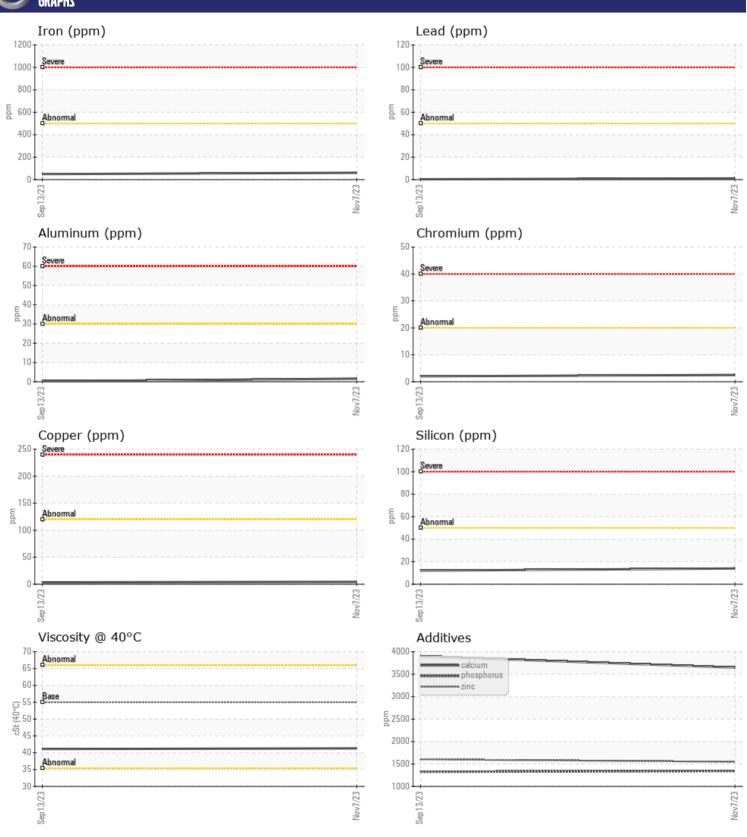

## CONSTRUCTION EQUIPMENT 633168 BULK EXP VOLVO L 180H 5720 - FRONT AXLE

Sample No: VCP434603

Oil Type: VOLVO WB 102

Job No: 633168 BULK EXP

| VOLVO SAMPLE   | INFORMATION       |             |             |      |
|----------------|-------------------|-------------|-------------|------|
| Sample Number  | . IIII ORPIN FION | VCP434603   | VCP434888   | <br> |
| •              |                   |             |             |      |
| Sample Date    |                   | 07 Nov 2023 | 13 Sep 2023 | <br> |
| Machine Hours  |                   | 1692        | 1126        | <br> |
| Oil Hours      |                   | 0           | 0           | <br> |
| Oil Changed    |                   | Not Changd  | Not Changd  | <br> |
| Sample Status  |                   | NORMAL      | NORMAL      | <br> |
| VOLVO          |                   |             |             |      |
| OIL CON        | DITION            |             |             |      |
| Visc @ 40°C    | cSt               | <b>41.3</b> | <b>41.1</b> | <br> |
|                |                   |             |             |      |
| VOLVO          | AINATION          |             |             |      |
| _              | MINATION          |             |             |      |
| Silicon        | ppm               | <b>14</b>   | <b>1</b> 2  | <br> |
| Sodium         | ppm               | <b>■</b> 3  | <b>3</b>    | <br> |
| Potassium      | ppm               | <b>2</b>    | <b>3</b>    | <br> |
|                |                   |             |             |      |
| WEAR N         | AFTAI S           |             |             |      |
| Iron           | ppm               | <b>61</b>   | <b>4</b> 9  |      |
| Copper         | ppm               | <b>1</b> 4  | <b>3</b>    | <br> |
| Lead           | ppm               | <b>1</b>    | <b></b>     | <br> |
| Tin            | ppm               | <b>1</b> <1 | 0           | <br> |
| Aluminum       | ppm               | <b>2</b>    | <b>=</b> <1 | <br> |
| Chromium       | ppm               | <b>2</b>    | <b>1</b> 2  | <br> |
| Molybdenum     | ppm               | <b>4</b>    | <b>1</b> 4  | <br> |
| Nickel         | ppm               | <b>■</b> <1 | 0           | <br> |
| Titanium       | ppm               | <1          | <1          | <br> |
| Silver         | ppm               | 0           | 0           | <br> |
| Manganese      | ppm               | ■4          | <b>3</b>    | <br> |
| Vanadium       | ppm               | 0           | 0           | <br> |
|                | PPIII             |             |             |      |
| VOLVO          | IFC               |             |             |      |
| <b>ADDITIV</b> | /F?               |             |             |      |
| Calcium        | ppm               | ■3646       | □3899       | <br> |
| Magnesium      | ppm               | <b>12</b>   | <b>1</b> 3  | <br> |
| Zinc           | ppm               | <b>1547</b> | <b>1603</b> | <br> |
| Phosphorus     | ppm               | <b>1344</b> | □ 1325      | <br> |
| Barium         | ppm               | <b>0</b>    | <b>0</b>    | <br> |
| Boron          | ppm               | <b>127</b>  | <b>150</b>  | <br> |
|                |                   |             |             |      |

## Diagnosis

Resample at the next service interval to monitor. All component wear rates are normal. There is no indication of any contamination in the oil. The condition of the oil is acceptable for the time in service.