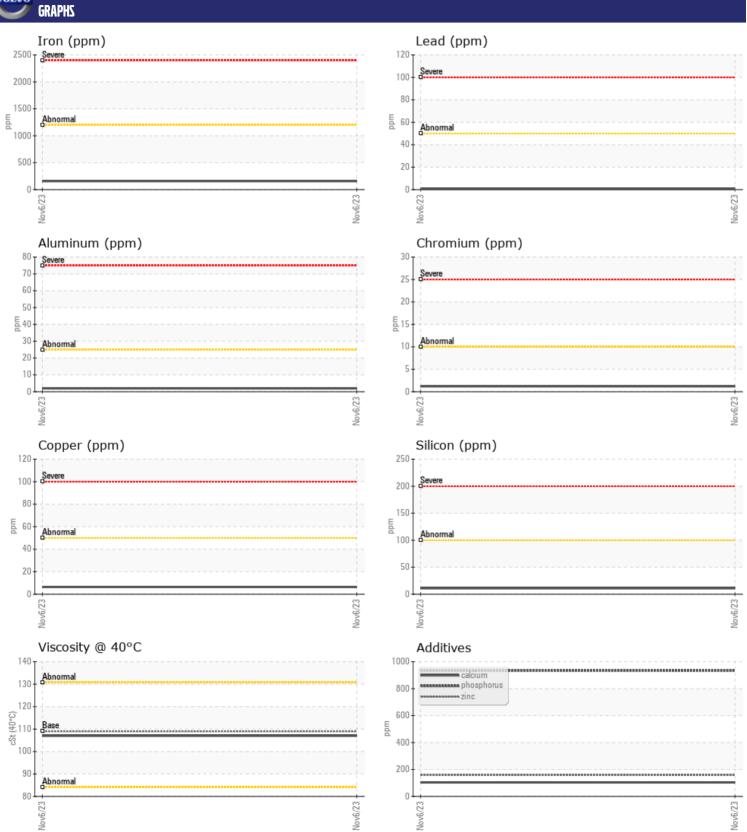

## CONSTRUCTION EQUIPMENT VOLVO EC350EL 310135 - SWING DRIVE

Sample No: VCP429881

**Oil Type:** GEAR OIL SAE 75W90

Job No:

| VOLVO CAMPIE              | INFORMATION      |               |      |  |
|---------------------------|------------------|---------------|------|--|
| Sample Number             | - INT ORDINATION | VCP429881     | <br> |  |
| •                         |                  | 06 Nov 2023   | <br> |  |
| Sample Date Machine Hours |                  | 2280          | <br> |  |
| Oil Hours                 |                  | 0             | <br> |  |
| Oil Changed               |                  | Not Changd    | <br> |  |
| Sample Status             |                  | NORMAL        | <br> |  |
| Sample Status             |                  | NORIVIAL      | <br> |  |
| VOLVO                     |                  |               |      |  |
| OIL CON                   | DITION           |               |      |  |
| Visc @ 40°C               | cSt              | <b>107</b>    | <br> |  |
|                           |                  |               |      |  |
| COLVO                     | MINATION         |               |      |  |
| _                         |                  |               |      |  |
| Silicon                   | ppm              | <b>11</b>     | <br> |  |
| Sodium                    | ppm              | <b></b>       | <br> |  |
| Potassium                 | ppm              | <b>2</b>      | <br> |  |
| VOLVO                     |                  |               |      |  |
| WEAR N                    | TETALS           |               |      |  |
| Iron                      | ppm              | <b>157</b>    | <br> |  |
| Copper                    | ppm              | <b>6</b>      | <br> |  |
| Lead                      | ppm              | <u></u> <1    | <br> |  |
| Tin                       | ppm              | <b>-</b> <1   | <br> |  |
| Aluminum                  | ppm              | <b>2</b>      | <br> |  |
| Chromium                  | ppm              | <b>■1</b>     | <br> |  |
| Molybdenum                | ppm              | <b>■&lt;1</b> | <br> |  |
| Nickel                    | ppm              | <b>■</b> 0    | <br> |  |
| Titanium                  | ppm              | 0             | <br> |  |
| Silver                    | ppm              | 0             | <br> |  |
| Manganese                 | ppm              | <b>2</b>      | <br> |  |
| Vanadium                  | ppm              | 0             | <br> |  |
|                           |                  |               |      |  |
| ADDITIV                   | IES              |               |      |  |
| Calcium                   | ppm              | <b>104</b>    | <br> |  |
| Magnesium                 | ppm              | <b>■8</b>     | <br> |  |
| Zinc                      | ppm              | <b>158</b>    | <br> |  |
| Phosphorus                | ppm              | <b>934</b>    | <br> |  |
| Barium                    | ppm              | <b>■</b> 0    | <br> |  |
| Boron                     | ppm              | <b>151</b>    | <br> |  |

## Diagnosis

Resample at the next service interval to monitor. The fluid was not specified, however, a fluid match indicates that this fluid is (GENERIC) GEAR OIL SAE 75W90. Please confirm.

All component wear rates are normal. There is no indication of any contamination in the oil. The condition of the oil is acceptable for the time in service.