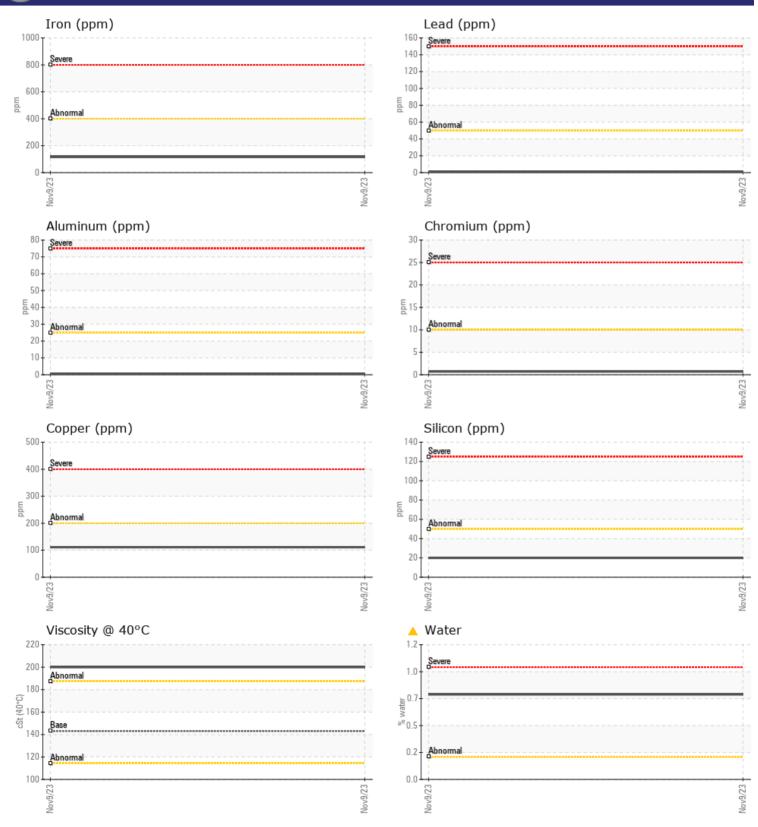

## CONSTRUCTION EQUIPMENT SWA411867 USED SALES SENNEBOGEN 835M 835.0.2566-LEFT

 Sample No:
 VCP442619

 Oil Type:
 GEAR OIL SAE 80W90

 Job No:
 SWA411867 USED SALES

VOLVO

| SAMPLE INFORMATION |     |              |  |  |  |  |  |  |  |
|--------------------|-----|--------------|--|--|--|--|--|--|--|
| Sample Number      |     | VCP442619    |  |  |  |  |  |  |  |
| Sample Date        |     | 09 Nov 2023  |  |  |  |  |  |  |  |
| Machine Hours      |     | 10653        |  |  |  |  |  |  |  |
| Oil Hours          |     | 0            |  |  |  |  |  |  |  |
| Oil Changed        |     | Not Changd   |  |  |  |  |  |  |  |
| Sample Status      |     | ABNORMAL     |  |  |  |  |  |  |  |
|                    |     |              |  |  |  |  |  |  |  |
|                    |     |              |  |  |  |  |  |  |  |
| Visc @ 40°C        | cSt | 200          |  |  |  |  |  |  |  |
|                    |     |              |  |  |  |  |  |  |  |
| CONTAMINATION      |     |              |  |  |  |  |  |  |  |
| Water              | %   | <b>0.757</b> |  |  |  |  |  |  |  |
| Silicon            | ppm | 20           |  |  |  |  |  |  |  |
| Sodium             | ppm | 0            |  |  |  |  |  |  |  |
| Potassium          | ppm |              |  |  |  |  |  |  |  |
|                    |     |              |  |  |  |  |  |  |  |
| WEAR METALS        |     |              |  |  |  |  |  |  |  |
| Iron               | ppm | <b>116</b>   |  |  |  |  |  |  |  |
| Copper             | ppm | <b>111</b>   |  |  |  |  |  |  |  |
| Lead               | ppm | <b>1</b>     |  |  |  |  |  |  |  |
| Tin                | ppm | ∎11          |  |  |  |  |  |  |  |
| Aluminum           | ppm | ■ <1         |  |  |  |  |  |  |  |
| Chromium           | ppm | <b>■</b> <1  |  |  |  |  |  |  |  |
| Molybdenum         | ppm | <b>■</b> <1  |  |  |  |  |  |  |  |
| Nickel             | ppm | <b>■</b> <1  |  |  |  |  |  |  |  |
| Titanium           | ppm | 0            |  |  |  |  |  |  |  |
| Silver             | ppm | 0            |  |  |  |  |  |  |  |
| Manganese          | ppm | <b>1</b>     |  |  |  |  |  |  |  |

## Diagnosis

We advise that you check for the source of water entry. Resample at the next service interval to monitor.All component wear rates are normal. There is a moderate concentration of water present in the oil. The condition of the oil is acceptable for the time in service.

## **CONSTRUCTION EQUIPMENT**

GRAPHS

VOLVO

Contact/Location: DAVE ENG - VOLVO8885