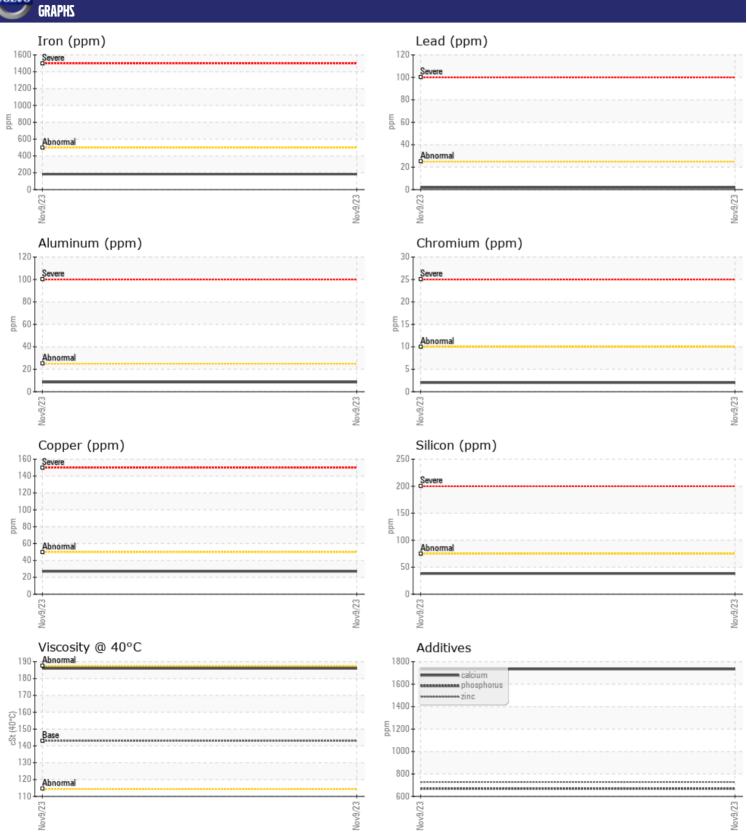

CONSTRUCTION EQUIPMENT
SWA411867 USED SALES SENNEBOGEN 835M 835.0.2566 FRON

Sample No: VCP441903

Oil Type: **GEAR OIL SAE 80W90** 

SWA411867 USED SALES Job No:

| SAMPLE        | INFORMATION |               |      |  |
|---------------|-------------|---------------|------|--|
| Sample Number | -           | VCP441903     | <br> |  |
| Sample Date   |             | 09 Nov 2023   | <br> |  |
| Machine Hours |             | 10653         | <br> |  |
| Oil Hours     |             | 0             | <br> |  |
| Oil Changed   |             | Not Changd    | <br> |  |
| Sample Status |             | NORMAL        | <br> |  |
|               |             |               |      |  |
| VOLVO         | NITION      |               |      |  |
| OIL CONE      | JIIIUN      |               |      |  |
| Visc @ 40°C   | cSt         | <b>186</b>    | <br> |  |
|               |             |               |      |  |
| CONTAM        | ΙΝΔΤΙΩΝ     |               |      |  |
| _             | -           | = 20          | <br> |  |
| Silicon       | ppm         | 38            |      |  |
| Sodium        | ppm         | <b>■</b> <1   | <br> |  |
| Potassium     | ppm         | ■8            | <br> |  |
| VOLVO         |             |               |      |  |
| WEAR M        | ETALS       |               |      |  |
| Iron          | ppm         | <b>183</b>    | <br> |  |
| Copper        | ppm         | <b>27</b>     | <br> |  |
| Lead          | ppm         | ■2            | <br> |  |
| Tin           | ppm         | <b>■&lt;1</b> | <br> |  |
| Aluminum      | ppm         | ■8            | <br> |  |
| Chromium      | ppm         | <b>■</b> 2    | <br> |  |
| Molybdenum    | ppm         | <b>1</b>      | <br> |  |
| Nickel        | ppm         | <b>■</b> 0    | <br> |  |
| Titanium      | ppm         | <1            | <br> |  |
| Silver        | ppm         | 0             | <br> |  |
| Manganese     | ppm         | <b>6</b>      | <br> |  |
| Vanadium      | ppm         | 0             | <br> |  |
|               |             |               |      |  |
| ADDITIV       | ES          |               |      |  |
| Calcium       | ppm         | <b>1734</b>   | <br> |  |
| Magnesium     | ppm         | <b>46</b>     | <br> |  |
| Zinc          | ppm         | <b>728</b>    | <br> |  |
| Phosphorus    | ppm         | <b>670</b>    | <br> |  |
| Barium        | ppm         | ■0            | <br> |  |
| Boron         | ppm         | <b>19</b>     | <br> |  |

## Diagnosis

Resample at the next service interval to monitor.All component wear rates are normal. There is no indication of any contamination in the oil. The condition of the oil is acceptable for the time in service.