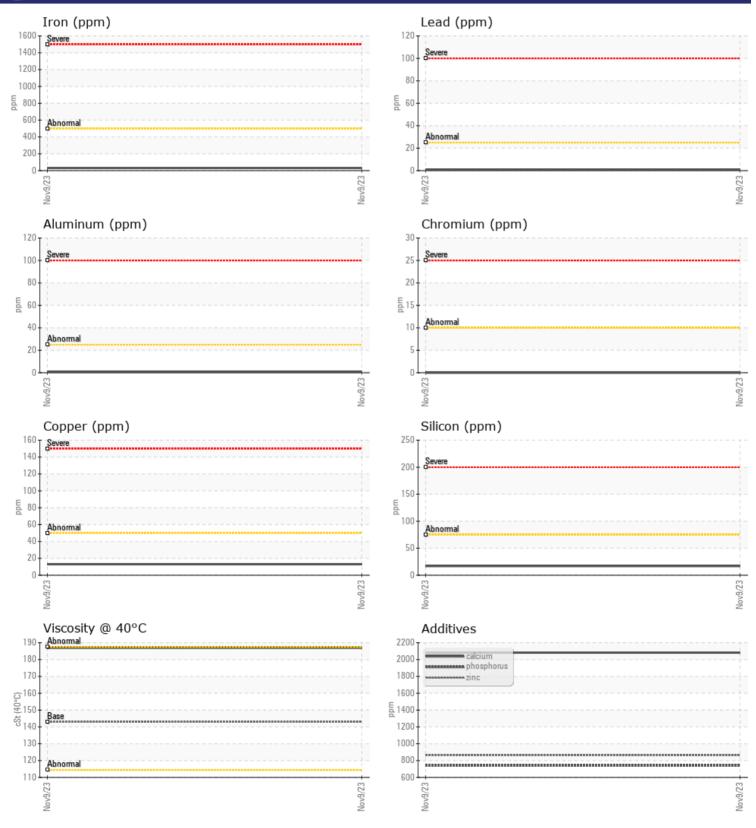

VOLVO

| VOLVO         |             |             |      |  |
|---------------|-------------|-------------|------|--|
| SAMPLE        | INFORMATION |             |      |  |
| Sample Number |             | VCP442740   | <br> |  |
| Sample Date   |             | 09 Nov 2023 | <br> |  |
| Machine Hours |             | 10653       | <br> |  |
| Oil Hours     |             | 0           | <br> |  |
| Oil Changed   |             | Not Changd  | <br> |  |
| Sample Status |             | NORMAL      | <br> |  |
|               |             |             |      |  |
| OIL CON       | DITION      |             |      |  |
| Visc @ 40°C   | cSt         | 187         | <br> |  |
|               | cor         |             |      |  |
| VOLVO         |             |             |      |  |
| CONTAM        | MINATION    |             |      |  |
| Silicon       | ppm         | 17          | <br> |  |
| Sodium        | ppm         | 0           | <br> |  |
| Potassium     | ppm         | 0           | <br> |  |
|               |             |             |      |  |
| WEAR N        | IETALS      |             |      |  |
| Iron          | ppm         | 31          | <br> |  |
| Copper        | ppm         | 13          | <br> |  |
| Lead          | ppm         | <1          | <br> |  |
| Tin           | ppm         | <b></b> <1  | <br> |  |
| Aluminum      | ppm         | <1          | <br> |  |
| Chromium      | ppm         | 0           | <br> |  |
| Molybdenum    | ppm         | 2           | <br> |  |
| Nickel        | ppm         | 0           | <br> |  |
| Titanium      | ppm         | 0           | <br> |  |
| Silver        | ppm         | 0           | <br> |  |
| Manganese     | ppm         | <b>□</b> <1 | <br> |  |
| Vanadium      | ppm         | 0           | <br> |  |
|               |             |             |      |  |
| ADDITIV       | /ES         |             | <br> |  |
| Calcium       | ppm         | 2082        | <br> |  |
| Magnesium     | ppm         | <b>4</b> 2  | <br> |  |
| Zinc          | ppm         | 863         | <br> |  |
| Phosphorus    | ppm         | □ 741       | <br> |  |
|               |             | _           |      |  |

## **CONSTRUCTION EQUIPMENT**

GRAPHS

VOLVO

Contact/Location: DAVE ENG - VOLVO8885