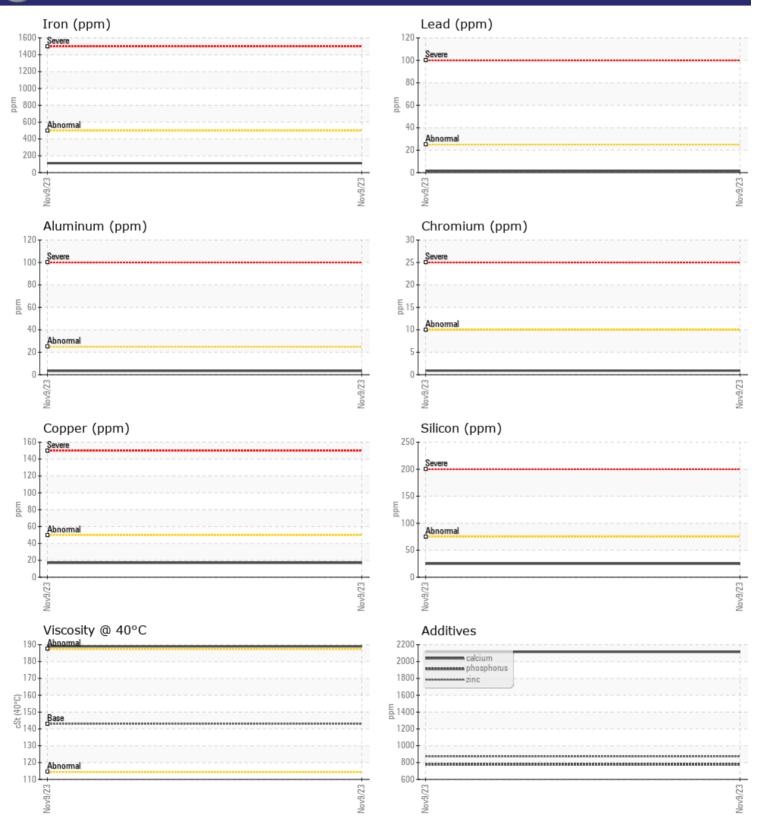

CONSTRUCTION EQUIPMENT SWA411867 USED SALES SENNEBOGEN 835M 835.0.2566 - FROM

Sample No: VCP441909 **Oil Type:** GEAR OIL SAE 80W90 Job No: SWA411867 USED SALES

VOLVO

| SAMPLE INFORMATION |      |             |  |   |  |  |
|--------------------|------|-------------|--|---|--|--|
| Sample Number      | -    | VCP441909   |  |   |  |  |
| Sample Date        |      | 09 Nov 2023 |  |   |  |  |
| Machine Hours      |      | 10653       |  |   |  |  |
| Oil Hours          |      | 0           |  |   |  |  |
| Oil Changed        |      | Not Changd  |  |   |  |  |
| Sample Status      |      | NORMAL      |  |   |  |  |
| VOLVO              |      |             |  |   |  |  |
| OIL CONDITION      |      |             |  |   |  |  |
| Visc @ 40°C        | cSt  | 189         |  |   |  |  |
|                    |      |             |  |   |  |  |
| CONTAMINATION      |      |             |  |   |  |  |
|                    | -    |             |  | - |  |  |
| Silicon            | ppm  | 25          |  |   |  |  |
| Sodium             | ppm  | ■ <1        |  |   |  |  |
| Potassium          | ppm  | 2           |  |   |  |  |
| VOLVO              |      |             |  |   |  |  |
| 💛 WEAR ME          | TALS |             |  |   |  |  |
| Iron               | ppm  | <b>112</b>  |  |   |  |  |
| Copper             | ppm  | <b>17</b>   |  |   |  |  |
| Lead               | ppm  | <b>1</b>    |  |   |  |  |
| Tin                | ppm  | <b>□</b> <1 |  |   |  |  |
| Aluminum           | ppm  | 3           |  |   |  |  |
| Chromium           | ppm  |             |  |   |  |  |
| Molybdenum         | ppm  | 2           |  |   |  |  |
| Nickel             | ppm  | 0           |  |   |  |  |
| Titanium           | ppm  | <1          |  |   |  |  |
| Silver             | ppm  | 0           |  |   |  |  |
| Manganese          | ppm  | 3           |  |   |  |  |
| Vanadium           | ppm  | 0           |  |   |  |  |
|                    |      |             |  |   |  |  |
| ADDITIVE           | S    |             |  |   |  |  |
| Calcium            | ppm  | 2115        |  |   |  |  |
| Magnesium          | ppm  | <b>45</b>   |  |   |  |  |

## Diagnosis

Resample at the next service interval to monitor.All component wear rates are normal. There is no indication of any contamination in the oil. The condition of the oil is acceptable for the time in service.