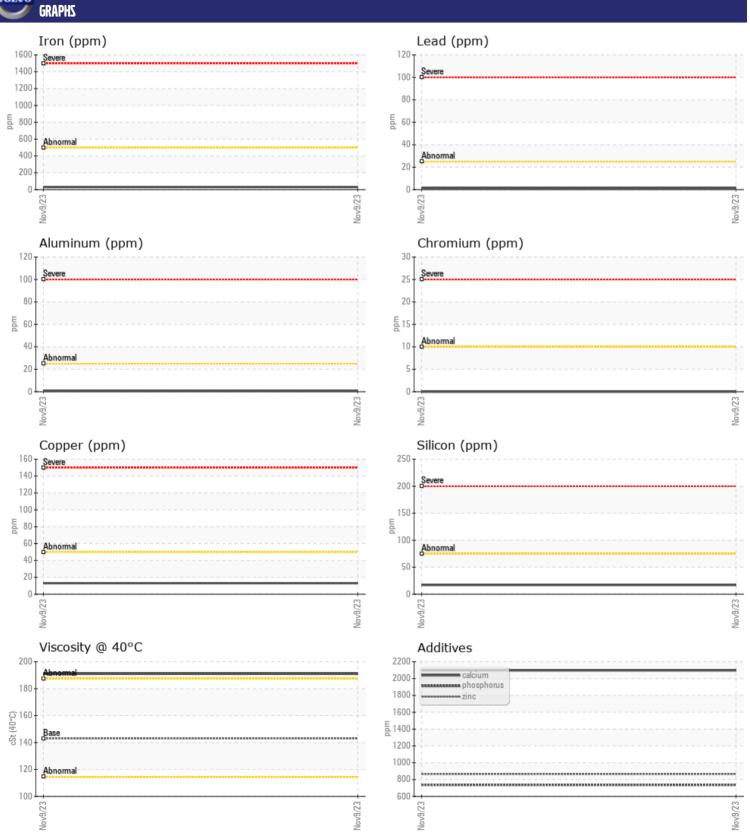

CONSTRUCTION EQUIPMENT
SWA411867 USED SALES SENNEBOGEN 835M 835.0.2566 - REAF

Sample No: VCP441901

Oil Type: **GEAR OIL SAE 80W90** Job No: SWA411867 USED SALES

| VOLVO CAMPIF  | INFORMATION     |               |      |  |
|---------------|-----------------|---------------|------|--|
|               | INI ONNIA I ION |               |      |  |
| Sample Number |                 | VCP441901     | <br> |  |
| Sample Date   |                 | 09 Nov 2023   | <br> |  |
| Machine Hours |                 | 10653         | <br> |  |
| Oil Hours     |                 | 0             | <br> |  |
| Oil Changed   |                 | Not Changd    | <br> |  |
| Sample Status |                 | NORMAL        | <br> |  |
| VOLVO         |                 |               |      |  |
| OIL CONE      | DITION          |               |      |  |
| Visc @ 40°C   | cSt             | <b>191</b>    | <br> |  |
|               | CSC             |               |      |  |
| VOLVO         |                 |               |      |  |
| CONTAM        | INATION         |               |      |  |
| Silicon       | ppm             | <b>17</b>     | <br> |  |
| Sodium        | ppm             | ■0            | <br> |  |
| Potassium     | ppm             | <b>0</b>      | <br> |  |
|               |                 |               |      |  |
| WEAR M        | ETALC           |               |      |  |
| _             | -               |               |      |  |
| Iron          | ppm             | ■30           | <br> |  |
| Copper        | ppm             | <b>13</b>     | <br> |  |
| Lead          | ppm             | <b>1</b>      | <br> |  |
| Tin           | ppm             | <b>■</b> <1   | <br> |  |
| Aluminum      | ppm             | <b>■</b> <1   | <br> |  |
| Chromium      | ppm             | ■0            | <br> |  |
| Molybdenum    | ppm             | ■2            | <br> |  |
| Nickel        | ppm             | <b>0</b>      | <br> |  |
| Titanium      | ppm             | 0             | <br> |  |
| Silver        | ppm             | 0             | <br> |  |
| Manganese     | ppm             | <b>■&lt;1</b> | <br> |  |
| Vanadium      | ppm             | 0             | <br> |  |
|               |                 |               |      |  |
| ADDITIV       | 73              |               |      |  |
| Calcium       | -               | 2097          | <br> |  |
|               | ppm             |               | <br> |  |
| Magnesium     | ppm             | <b>43</b>     |      |  |
| Zinc          | ppm             | <b>865</b>    | <br> |  |
| Phosphorus    | ppm             | <b>□</b> 737  | <br> |  |
| Barium        | ppm             | <b>0</b>      | <br> |  |
| Boron         | ppm             | <b>6</b>      | <br> |  |

## Diagnosis

F:

Resample at the next service interval to monitor.All component wear rates are normal. There is no indication of any contamination in the oil. The condition of the oil is acceptable for the time in service.