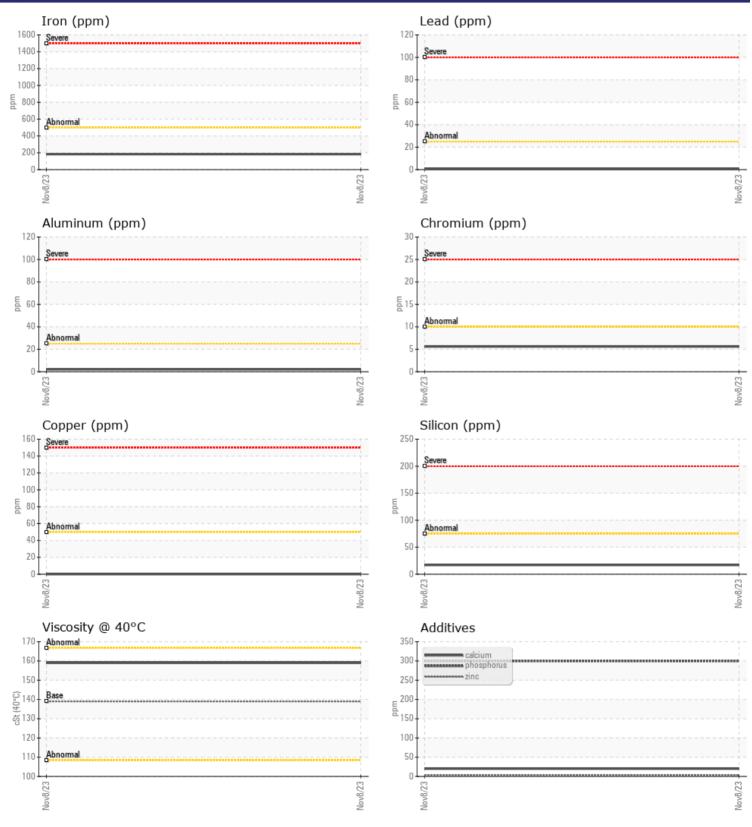

**Oil Type:** VOLVO PREMIUM GEAR OIL 80W-90 GL-5 Job No: 633380 ALTA RENT

|                    | E INFORMATION |              |   |      |
|--------------------|---------------|--------------|---|------|
| Sample Number      |               | VCP434805    |   | <br> |
| Sample Date        |               | 08 Nov 2023  |   | <br> |
| ,<br>Machine Hours |               | 750          |   | <br> |
| Oil Hours          |               | 0            |   | <br> |
| Oil Changed        |               | Not Changd   |   | <br> |
| Sample Status      |               | NORMAL       |   | <br> |
|                    |               |              |   |      |
| OIL CON            | DITION        |              |   |      |
| Visc @ 40°C        | cSt           | 159          |   | <br> |
| CONTAI             | MINATION      |              |   |      |
| Silicon            | ppm           | 17           |   | <br> |
| Sodium             | ppm           | <b>1</b>     |   | <br> |
| Potassium          | ppm           | <b>■</b> <1  |   | <br> |
| WEAR I             | METALS        |              | _ | _    |
| ron                | ppm           | <b>183</b>   |   | <br> |
| Copper             | ppm           | 0            |   | <br> |
| _ead               | ppm           | <b></b> <1   |   | <br> |
| Гin                | ppm           | <b>  </b> <1 |   | <br> |
| Aluminum           | ppm           | 2            |   | <br> |
| Chromium           | ppm           | 6            |   | <br> |
| Molybdenum         | ppm           | 0            |   | <br> |
| Nickel             | ppm           | 0            |   | <br> |
| Titanium           | ppm           | <1           |   | <br> |
| Silver             | ppm           | 0            |   | <br> |
| Manganese          | ppm           | 3            |   | <br> |
| Vanadium           | ppm           | 0            |   | <br> |

| Depot:       | VOLVO0096   |  |  |
|--------------|-------------|--|--|
| Unique No:   | 10739722    |  |  |
| Signed:      | Sean Felton |  |  |
| Report Date: | 15 Nov 2023 |  |  |

20

■ <1

3

300

■ <1

0

Contact/Location: Robert LaPlante - VOLVO0096