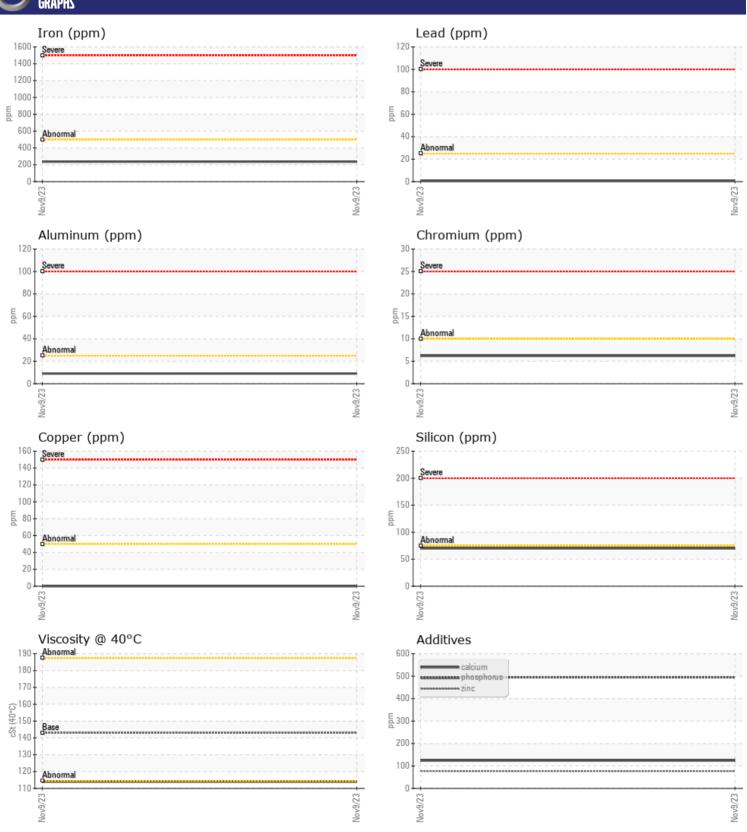

# CONSTRUCTION EQUIPMENT VOLVO ECR235EL 314118 - LEFT FINAL DRIVE

Sample No: VCP0008111

**Oil Type:** GEAR OIL SAE 80W90

Job No:

| SAMPLI        | E INFORMATIO | N             |      |  |
|---------------|--------------|---------------|------|--|
| Sample Number |              | VCP0008111    | <br> |  |
| Sample Date   |              | 09 Nov 2023   | <br> |  |
| Machine Hours |              | 522           | <br> |  |
| Oil Hours     |              | 522           | <br> |  |
| Oil Changed   |              | N/A           | <br> |  |
| Sample Status |              | NORMAL        | <br> |  |
| Sample Status |              | HORWAL        |      |  |
| VOLVO         |              |               |      |  |
| OIL CON       | IDITION      |               |      |  |
| Visc @ 40°C   | cSt          | <b>114</b>    | <br> |  |
|               |              |               |      |  |
| LUNTA         | MINATION     |               |      |  |
| _             |              |               |      |  |
| Silicon       | ppm          | <b>7</b> 0    | <br> |  |
| Sodium        | ppm          | ■0            | <br> |  |
| Potassium     | ppm          | ■3            | <br> |  |
| VOLVO         |              |               |      |  |
| WEAR I        | METALS       |               |      |  |
| Iron          | ppm          | ■237          | <br> |  |
| Copper        | ppm          | <b>■</b> 0    | <br> |  |
| Lead          | ppm          | <b>1</b>      | <br> |  |
| Tin           | ppm          | <b></b>       | <br> |  |
| Aluminum      | ppm          | ■9            | <br> |  |
| Chromium      | ppm          | <b>6</b>      | <br> |  |
| Molybdenum    | ppm          | <b>■4</b>     | <br> |  |
| Nickel        | ppm          | <b>■&lt;1</b> | <br> |  |
| Titanium      | ppm          | <1            | <br> |  |
| Silver        | ppm          | 0             | <br> |  |
| Manganese     | ppm          | <b>■</b> 3    | <br> |  |
| Vanadium      | ppm          | 0             | <br> |  |
|               |              |               |      |  |
| ADDITIV       | VES          |               |      |  |
| Calcium       | ppm          | <b>124</b>    | <br> |  |
| Magnesium     | ppm          | <b>44</b>     | <br> |  |
| Zinc          | ppm          |               | <br> |  |
| Phosphorus    | ppm          | <b>495</b>    | <br> |  |
| Barium        | ppm          | ■0            | <br> |  |
| Boron         | ppm          | <b>5</b>      | <br> |  |
|               | le le        |               |      |  |

## Diagnosis

Resample at the next service interval to monitor. All component wear rates are normal. There is no indication of any contamination in the oil. The condition of the oil is acceptable for the time in service.