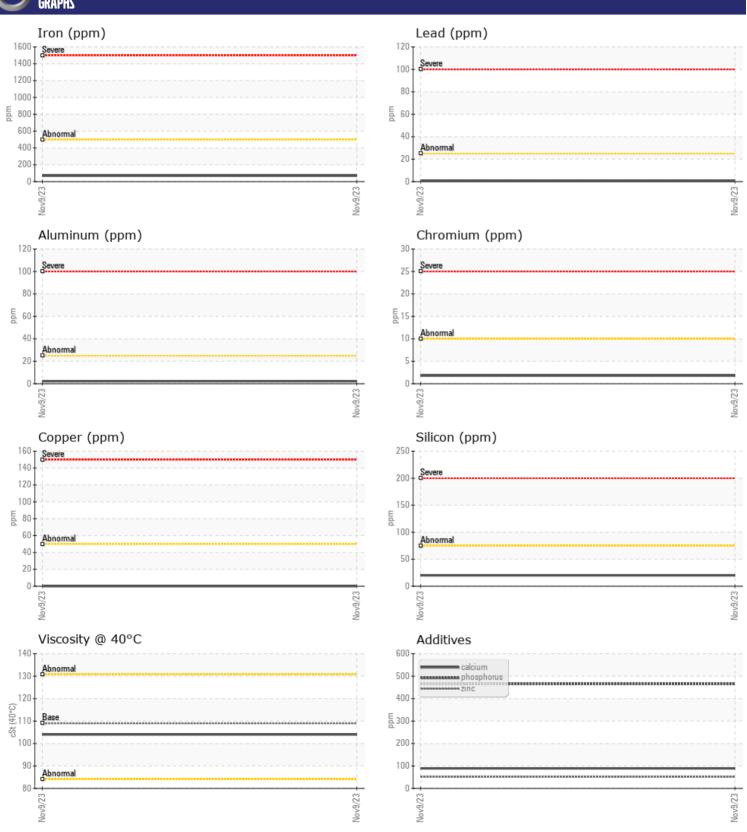

# CONSTRUCTION EQUIPMENT VOLVO ECR235EL 314118 - RIGHT FINAL DRIVE

Sample No: VCP0008112

**Oil Type:** GEAR OIL SAE 75W90

Job No:

| SAMPLE             | E INFORMATION |               |      |  |
|--------------------|---------------|---------------|------|--|
| Sample Number      | <del></del>   | VCP0008112    | <br> |  |
| Sample Date        |               | 09 Nov 2023   | <br> |  |
| Machine Hours      |               | 522           | <br> |  |
| Oil Hours          |               | 522           | <br> |  |
| Oil Changed        |               | N/A           | <br> |  |
| Sample Status      |               | NORMAL        | <br> |  |
|                    |               |               |      |  |
| OIL CON            | DITION        |               |      |  |
| Visc @ 40°C        | cSt           | 104           | <br> |  |
| VISC @ 40 C        | CSL           | 104           | <br> |  |
| VOLVO              |               |               |      |  |
| CONTAI             | MOITANIN      |               |      |  |
| Silicon            | ppm           | <b>20</b>     | <br> |  |
| Sodium             | ppm           | <b>■</b> 0    | <br> |  |
| Potassium          | ppm           | <b>1</b>      | <br> |  |
|                    |               |               |      |  |
| WEAR N             | METALS        |               |      |  |
| Iron               | ppm           | <b>69</b>     | <br> |  |
| Copper             | ppm           | <b>■</b> 0    | <br> |  |
| Lead               | ppm           | <b>■&lt;1</b> | <br> |  |
| Tin                | ppm           | <b>■&lt;1</b> | <br> |  |
| Aluminum           | ppm           | <b>2</b>      | <br> |  |
| Chromium           | ppm           | <b>2</b>      | <br> |  |
| Molybdenum         | ppm           | ■4            | <br> |  |
| Nickel             | ppm           | <b>■</b> 0    | <br> |  |
| Titanium           | ppm           | <1            | <br> |  |
| Silver             | ppm           | 0             | <br> |  |
| Manganese          | ppm           | <b>■</b> <1   | <br> |  |
| Vanadium           | ppm           | 0             | <br> |  |
|                    |               |               |      |  |
| ADDITIV            | /ES           |               |      |  |
| Calcium            | ppm           | ■89           | <br> |  |
| Magnesium          | ppm           | 37            | <br> |  |
|                    |               |               |      |  |
| Zinc               | ppm           | <b>51</b>     | <br> |  |
| Zinc<br>Phosphorus | ppm           | ■ 51<br>465   | <br> |  |
|                    |               |               |      |  |

## Diagnosis

Resample at the next service interval to monitor. All component wear rates are normal. There is no indication of any contamination in the oil. The condition of the oil is acceptable for the time in service.