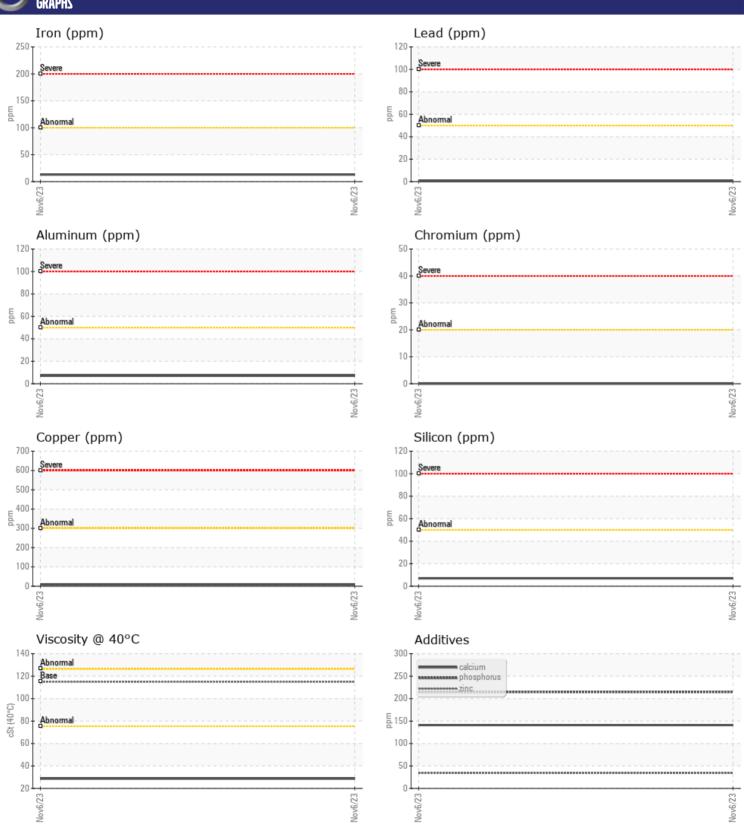

# CONSTRUCTION EQUIPMENT VOLVO A40G 151099 - TRANSMISSION

Sample No: VCP432137

Oil Type: DIESEL ENGINE OIL SAE 15W40

Job No:

| CAMDIE        | INFORMATION   |             |      |  |
|---------------|---------------|-------------|------|--|
|               | . INFURMATION |             |      |  |
| Sample Number |               | VCP432137   | <br> |  |
| Sample Date   |               | 06 Nov 2023 | <br> |  |
| Machine Hours |               | 2615        | <br> |  |
| Oil Hours     |               | 0           | <br> |  |
| Oil Changed   |               | N/A         | <br> |  |
| Sample Status |               | NORMAL      | <br> |  |
|               |               |             |      |  |
| OIL CON       | DITION        |             |      |  |
| Visc @ 40°C   | cSt           | 28.7        | <br> |  |
|               |               |             |      |  |
| VOLVO         |               |             |      |  |
| CONTAN        | MINATION      |             |      |  |
| Silicon       | ppm           | <b>7</b>    | <br> |  |
| Sodium        | ppm           | <b>2</b>    | <br> |  |
| Potassium     | ppm           | <b>1</b>    | <br> |  |
|               |               |             |      |  |
| WEAR N        | METALS        |             |      |  |
| Iron          | ppm           | <b>13</b>   | <br> |  |
| Copper        | ppm           | ■8          | <br> |  |
| Lead          | ppm           | <b>■</b> <1 | <br> |  |
| Tin           | ppm           | 2           | <br> |  |
| Aluminum      | ppm           | <b>7</b>    | <br> |  |
| Chromium      | ppm           | 0           | <br> |  |
| Molybdenum    |               | ■0          | <br> |  |
| Nickel        | ppm           | ■ <b>0</b>  | <br> |  |
| Titanium      |               | <b>1</b> 0  | <br> |  |
|               | ppm           |             |      |  |
| Silver        | ppm           | 0           | <br> |  |
| Manganese     | ppm           | 1           | <br> |  |
| Vanadium      | ppm           | 0           | <br> |  |
| VOLVO         |               |             | <br> |  |
| ADDITIV       | /ES           |             |      |  |
| Calcium       | ppm           | <b>141</b>  | <br> |  |
| Magnesium     | ppm           | <b>4</b>    | <br> |  |
| Zinc          | ppm           | ■34         | <br> |  |
| Phosphorus    | ppm           | ■215        | <br> |  |
| Barium        | ppm           | □0          | <br> |  |
| Boron         | ppm           | <b>87</b>   | <br> |  |
| 20.011        | PPIII         |             |      |  |

### Diagnosis

Resample at the next service interval to monitor. All component wear rates are normal. There is no indication of any contamination in the oil. The condition of the oil is acceptable for the time in service.