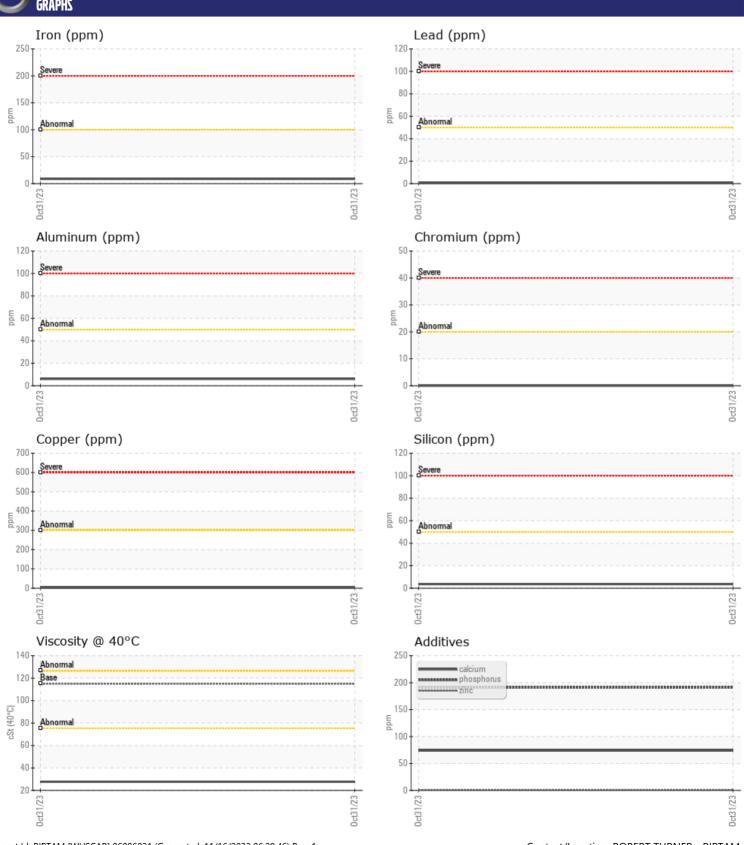

# CONSTRUCTION EQUIPMENT VOLVO A40G 340663 - TRANSMISSION

Sample No: VCP436178

Oil Type: DIESEL ENGINE OIL SAE 15W40

Job No:

| CVMDIE        | INFORMATIO   | <b>1</b>      |      |  |
|---------------|--------------|---------------|------|--|
|               | . INFURMATIU | <u> </u>      |      |  |
| Sample Number |              | VCP436178     | <br> |  |
| Sample Date   |              | 31 Oct 2023   | <br> |  |
| Machine Hours |              | 10474         | <br> |  |
| Oil Hours     |              | 0             | <br> |  |
| Oil Changed   |              | N/A           | <br> |  |
| Sample Status |              | NORMAL        | <br> |  |
|               |              |               |      |  |
| OIL CON       | DITION       |               |      |  |
| Visc @ 40°C   | cSt          | 27.7          | <br> |  |
| VISC @ 40 C   | CSI          | 21.1          | <br> |  |
| VOLVO         |              |               |      |  |
| <b>CONTAM</b> | INATION      |               |      |  |
| Silicon       | ppm          | <b>4</b>      | <br> |  |
| Sodium        | ppm          | <b>2</b>      | <br> |  |
| Potassium     | ppm          | <1            | <br> |  |
|               | 1-1-         | _             |      |  |
| VOLVO         | IFT ALC      |               |      |  |
| WEAR M        | JE I ALS     |               |      |  |
| Iron          | ppm          | <b>9</b>      | <br> |  |
| Copper        | ppm          | <b>■</b> 3    | <br> |  |
| Lead          | ppm          | <b>■&lt;1</b> | <br> |  |
| Tin           | ppm          | <b>-&lt;1</b> | <br> |  |
| Aluminum      | ppm          | <b>6</b>      | <br> |  |
| Chromium      | ppm          | ■0            | <br> |  |
| Molybdenum    | ppm          | <b>0</b>      | <br> |  |
| Nickel        | ppm          | <b>-&lt;1</b> | <br> |  |
| Titanium      | ppm          | <b>■</b> 0    | <br> |  |
| Silver        | ppm          | 0             | <br> |  |
| Manganese     | ppm          | <b>■&lt;1</b> | <br> |  |
| Vanadium      | ppm          | 0             | <br> |  |
| VOLVO         |              |               |      |  |
| ADDITIV       | IFS          |               |      |  |
| Calcium       | ppm          | □74           | <br> |  |
| Magnesium     | ppm          | <b>0</b>      | <br> |  |
| Zinc          |              | <b>■</b> 1    | <br> |  |
| Phosphorus    | ppm          | <b>191</b>    | <br> |  |
| Barium        | ppm          | <b>■</b> 0    | <br> |  |
| Boron         | ppm          | <b>■</b> 85   | <br> |  |
| וטוטוו        | ppm          | <b>0</b> 00   |      |  |

### Diagnosis

Resample at the next service interval to monitor. All component wear rates are normal. There is no indication of any contamination in the oil. The condition of the oil is acceptable for the time in service.