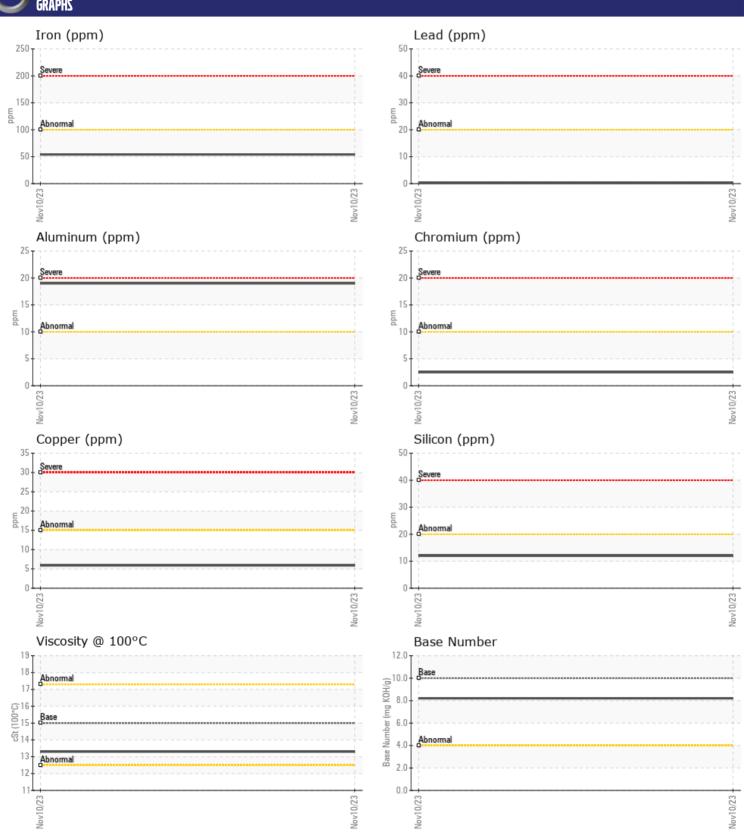

# CONSTRUCTION EQUIPMENT VOLVO EC200EL 314520 - DIESEL ENGINE

Sample No: VCP433594

Oil Type: VOLVO ULTRA DIESEL ENGINE OIL 15W40 VDS-3

Job No:

| SAMPLE          | INFORMATION |               |      |  |
|-----------------|-------------|---------------|------|--|
| Sample Number   |             | VCP433594     | <br> |  |
| Sample Date     |             | 10 Nov 2023   | <br> |  |
| Machine Hours   |             | 1250          | <br> |  |
| Oil Hours       |             | 0             | <br> |  |
| Oil Changed     |             | Changed       | <br> |  |
| Sample Status   |             | NORMAL        | <br> |  |
| Sumple Status   |             | TO KIND LE    |      |  |
| VOLVO           | DITION      |               |      |  |
| OIL CON         |             |               |      |  |
| Visc @ 100°C    | cSt         | <b>13.3</b>   | <br> |  |
| Base Number (BN |             | ■8.2          | <br> |  |
| Oxidation (PA)  | %           | 63            | <br> |  |
| VOLVO           |             |               |      |  |
| CONTAM          | IINATION    |               |      |  |
| Soot %          | %           | □0.4          | <br> |  |
| Nitration (PA)  | %           | 74            | <br> |  |
| Sulfation (PA)  | %           | 55            | <br> |  |
| Glycol          | %           | NEG           | <br> |  |
| Fuel            | %           | <1.0          | <br> |  |
| Silicon         | ppm         | <b>11.</b> 0  | <br> |  |
| Sodium          | ppm         | <b>■&lt;1</b> | <br> |  |
| Potassium       | ppm         | <b>2</b>      | <br> |  |
|                 | FF          | _             |      |  |
| VOLVO           | IFTALC      |               |      |  |
| WEAR M          | ICTAL3      |               |      |  |
| Iron            | ppm         | <b>■</b> 54   | <br> |  |
| Copper          | ppm         | <b>6</b>      | <br> |  |
| Lead            | ppm         | <b>■</b> <1   | <br> |  |
| Tin             | ppm         | <b>■</b> 2    | <br> |  |
| Aluminum        | ppm         | <b>19</b>     | <br> |  |
| Chromium        | ppm         | <b>2</b>      | <br> |  |
| Molybdenum      | ppm         | <b>61</b>     | <br> |  |
| Nickel          | ppm         | <b>■&lt;1</b> | <br> |  |
| Titanium        | ppm         | 0             | <br> |  |
| Silver          | ppm         | <b>0</b>      | <br> |  |
| Manganese       | ppm         | <b>■</b> <1   | <br> |  |
| Vanadium        | ppm         | 0             | <br> |  |
| VOLVO           |             |               |      |  |
| <b>ADDITIV</b>  | ES          |               |      |  |
| Calcium         | ppm         | <b>1315</b>   | <br> |  |
| Magnesium       | ppm         | 855           | <br> |  |
| Zinc            | ppm         | <b>1354</b>   | <br> |  |
| Phosphorus      | ppm         | <b>1064</b>   | <br> |  |
| Barium          | ppm         | ■0            | <br> |  |
|                 | L. L        |               |      |  |