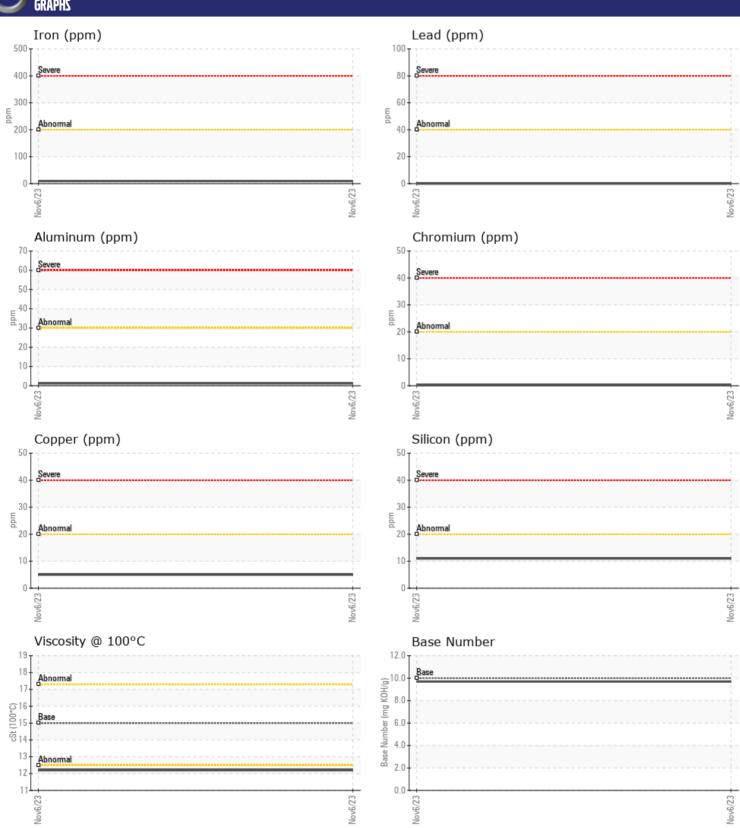

## **CONSTRUCTION EQUIPMENT VOLVO A30G 753149 - DIESEL ENGINE**

Sample No: VCP413894

Oil Type: VOLVO ULTRA DIESEL ENGINE OIL 15W40 VDS-3

Job No: 9943

| VOLVO                | E INFORMATION |                            |   |      |
|----------------------|---------------|----------------------------|---|------|
|                      | LINFURMATION  |                            |   |      |
| Sample Number        |               | VCP413894                  |   | <br> |
| Sample Date          |               | 06 Nov 2023                |   | <br> |
| Machine Hours        |               | 530                        |   | <br> |
| Oil Hours            |               | 530                        |   | <br> |
| Oil Changed          |               | Changed                    |   | <br> |
| Sample Status        |               | NORMAL                     |   | <br> |
| VOLVO                |               |                            |   |      |
| OIL CON              | IDITION       |                            |   |      |
| Visc @ 100°C         | cSt           | <b>12.2</b>                |   | <br> |
| Base Number (BN      |               | <b>■</b> 9.7               |   | <br> |
| Oxidation (PA)       | %             | 80                         |   | <br> |
|                      | 70            | 00                         |   |      |
| VOLVO                |               |                            |   |      |
| CONTAN               | MINATION      |                            |   |      |
| Soot %               | %             | ■ 0.2                      |   | <br> |
| Nitration (PA)       | %             | 63                         |   | <br> |
| Sulfation (PA)       | %             | 61                         |   | <br> |
| Glycol               | %             | NEG                        |   | <br> |
| Fuel                 | %             | <b>0.5</b>                 |   | <br> |
| Silicon              | ppm           | <b>11</b>                  |   | <br> |
| Sodium               | ppm           | <b>□</b> <1                |   | <br> |
| Potassium            | ppm           | <b>■&lt;1</b>              |   | <br> |
|                      |               |                            |   |      |
| WEAR N               | MFTAI S       |                            |   |      |
| _                    |               |                            | _ |      |
| ron                  | ppm           | <b>■</b> 9                 |   | <br> |
| Copper               | ppm           | <b>0</b>                   |   | <br> |
| Lead<br>Tin          | ppm           |                            |   |      |
| Aluminum             | ppm           | □ 1<br>□ 1                 |   | <br> |
| Chromium             | ppm           |                            |   |      |
|                      | ppm           | <b>□</b> <1<br><b>□</b> 62 |   | <br> |
| Molybdenum<br>Nickel | ppm           | <b>■</b> 02                |   |      |
| Titanium             | ppm           | 0                          |   | <br> |
| Silver               | ppm           | 0                          |   | <br> |
| Manganese            | ppm           | <b>1</b>                   |   | <br> |
| Vanadium             | ppm           | 0                          |   |      |
| variauluiti          | ppm           |                            |   | <br> |
| VOLVO                |               |                            |   |      |
| ADDITIV              | VES           |                            |   |      |
| Calcium              | ppm           | <b>1679</b>                |   | <br> |
| Magnesium            | ppm           | <b>495</b>                 |   | <br> |
| Zinc                 | ppm           | <b>1173</b>                |   | <br> |
| -1                   |               |                            |   |      |

## Diagnosis

No corrective action is recommended at this time. Resample at the next service interval to monitor.Metal levels are typical for a components first oil change. Fuel content negligible. There is no indication of any contamination in the oil. The BN result indicates that there is suitable alkalinity remaining in the oil. The condition of the oil is suitable for further service.