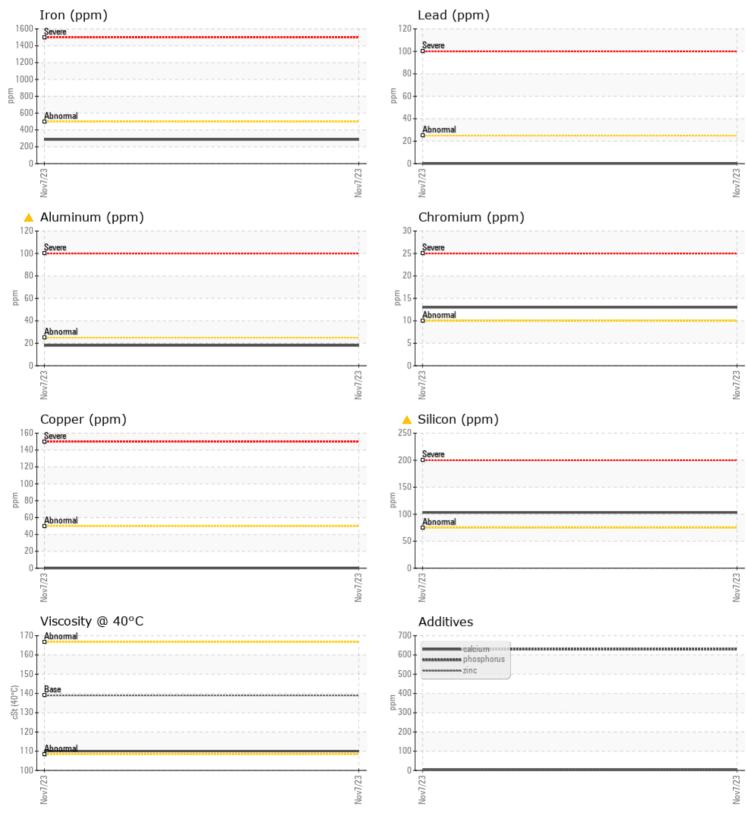

## SAMPLE INFORMATION VCP413680 Sample Number Sample Date 07 Nov 2023 Machine Hours 2000 Oil Hours 0 Oil Changed Changed ABNORMAL Sample Status **OIL CONDITION** Visc @ 40°C cSt 110 CONTAMINATION Water % NEG Silicon **103** ppm Sodium 2 ppm Potassium ppm 6 WEAR METALS 286 Iron ppm Copper ppm 0 Lead ppm 0 🔲 Tin ppm 0 🔲 Aluminum ppm Chromium 13 ppm Molybdenum ppm **<**1 Nickel ■ <1 ppm Titanium 2 ppm Silver 0 ppm Manganese ppm 3 Vanadium ppm 0

| ADDITIVES  |     |            |  |  |  |  |  |
|------------|-----|------------|--|--|--|--|--|
| Calcium    | ppm | 4          |  |  |  |  |  |
| Magnesium  | ppm | 0          |  |  |  |  |  |
| Zinc       | ppm | 6          |  |  |  |  |  |
| Phosphorus | ppm | 630        |  |  |  |  |  |
| Barium     | ppm | <b></b> <1 |  |  |  |  |  |
| Boron      | ppm | 24         |  |  |  |  |  |

## Diagnosis

We advise that you check all areas where dirt can enter the system. The oil change at the time of sampling has been noted. Resample at the next service interval to monitor.All component wear rates are normal. Elemental levels of silicon (Si) and aluminum (Al) indicate aluminasilicate (coarse dirt) ingress. The condition of the oil is acceptable for the time in service.