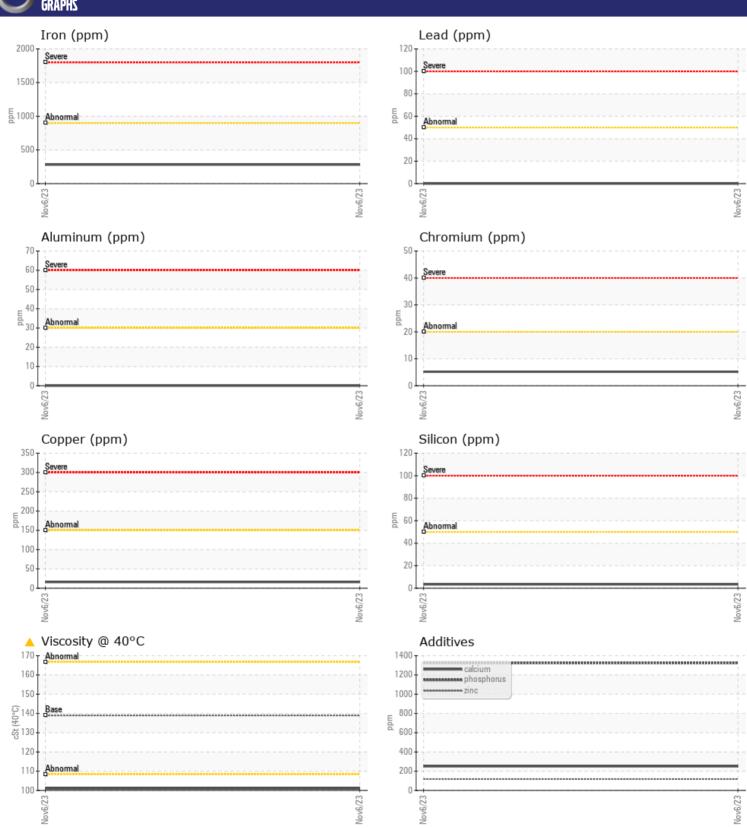

## CONSTRUCTION EQUIPMENT 9943 VOLVO A30G 753149 - FRONT AXLE

Sample No: VCP413676

Oil Type: VOLVO PREMIUM GEAR OIL 80W-90 GL-5

**Job No:** 9943

| SAMPLE        | INFORMATIO | N            |  |  |  |
|---------------|------------|--------------|--|--|--|
| Sample Number |            | VCP413676    |  |  |  |
| Sample Date   |            | 06 Nov 2023  |  |  |  |
| Machine Hours |            | 530          |  |  |  |
| Oil Hours     |            | 0            |  |  |  |
| Oil Changed   |            | Changed      |  |  |  |
| Sample Status |            | ATTENTION    |  |  |  |
|               |            |              |  |  |  |
| OIL CONDITION |            |              |  |  |  |
|               |            | 104          |  |  |  |
| Visc @ 40°C   | cSt        | <u> </u>     |  |  |  |
| VOLVO         |            |              |  |  |  |
| CONTAN        | MINATION   |              |  |  |  |
| Silicon       | ppm        | <b>■</b> 3   |  |  |  |
| Sodium        | ppm        | <b>2</b>     |  |  |  |
| Potassium     | ppm        | <b>1</b> 4   |  |  |  |
|               | 1.1.       | _            |  |  |  |
| VOLVO         | AFTALC     |              |  |  |  |
| WEAR N        | JE I VL2   |              |  |  |  |
| Iron          | ppm        | ■282         |  |  |  |
| Copper        | ppm        | <b>■</b> 16  |  |  |  |
| Lead          | ppm        | ■0           |  |  |  |
| Tin           | ppm        | <b>■</b> 0   |  |  |  |
| Aluminum      | ppm        | ■0           |  |  |  |
| Chromium      | ppm        | <b>5</b>     |  |  |  |
| Molybdenum    | ppm        | ■3           |  |  |  |
| Nickel        | ppm        | <b>■</b> 2   |  |  |  |
| Titanium      | ppm        | 0            |  |  |  |
| Silver        | ppm        | 0            |  |  |  |
| Manganese     | ppm        | ■10          |  |  |  |
| Vanadium      | ppm        | 0            |  |  |  |
| VOLVO         |            |              |  |  |  |
| ADDITIV       | IES        |              |  |  |  |
| Calcium       | ppm        | <b>251</b>   |  |  |  |
| Magnesium     | ppm        | <b>-</b> <1  |  |  |  |
| Zinc          | ppm        | <b>■</b> 118 |  |  |  |
| Phosphorus    | ppm        | ■1325        |  |  |  |
| Barium        | ppm        | <b>■</b> <1  |  |  |  |
| Boron         | ppm        | <b>265</b>   |  |  |  |
|               |            | _            |  |  |  |

## Diagnosis

The oil change at the time of sampling has been noted. Resample at the next service interval to monitor.All component wear rates are normal. There is no indication of any contamination in the oil. The oil viscosity is lower than normal. Confirm oil type.