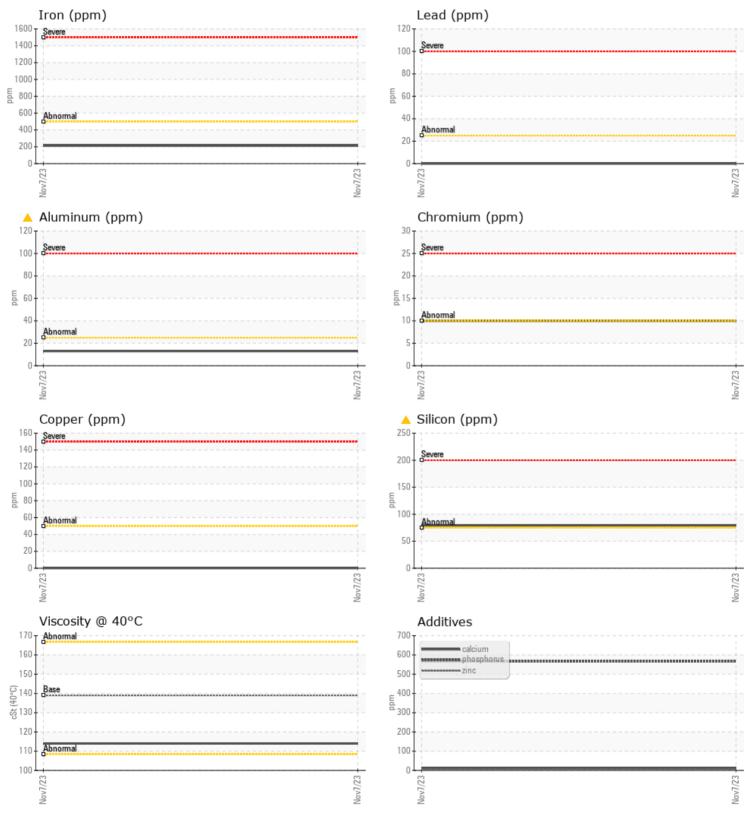

#### SAMPLE INFORMATION Sample Number VCP413689 Sample Date 07 Nov 2023 Machine Hours 2000 Oil Hours 0 Oil Changed Changed ABNORMAL Sample Status **OIL CONDITION** Visc @ 40°C 114 cSt CONTAMINATION Water % NEG Silicon ppm Sodium ppm 1 🗌 Potassium ppm 5 WEAR METALS Iron ppm 213 Copper ppm ■ <1 Lead ppm 0 🔲 Tin ppm 0 🔲 Aluminum ppm **1**3 Chromium 10 ppm Molybdenum ppm **<**1 Nickel ■ <1 ppm Titanium ppm 1 Silver 0 ppm Manganese ppm 2 Vanadium ppm 0

**ADDITIVES** Calcium 10 ppm Magnesium 0 ppm Zinc ppm 7 Phosphorus 567 ppm Barium 0 🔲 ppm 26 Boron ppm

### Diagnosis

We advise that you check all areas where dirt can enter the system. The oil change at the time of sampling has been noted. Resample at the next service interval to monitor.All component wear rates are normal. Elemental levels of silicon (Si) and aluminum (Al) indicate aluminasilicate (coarse dirt) ingress. The condition of the oil is acceptable for the time in service.

# **CONSTRUCTION EQUIPMENT**

GRAPHS

VOLVO

Report Id: VOLVO0264 [WUSCAR] 06007201 (Generated: 12/05/2023 00:58:38) Rev: 1

Contact/Location: TOMMY GRIFFIN - VOLVO0264