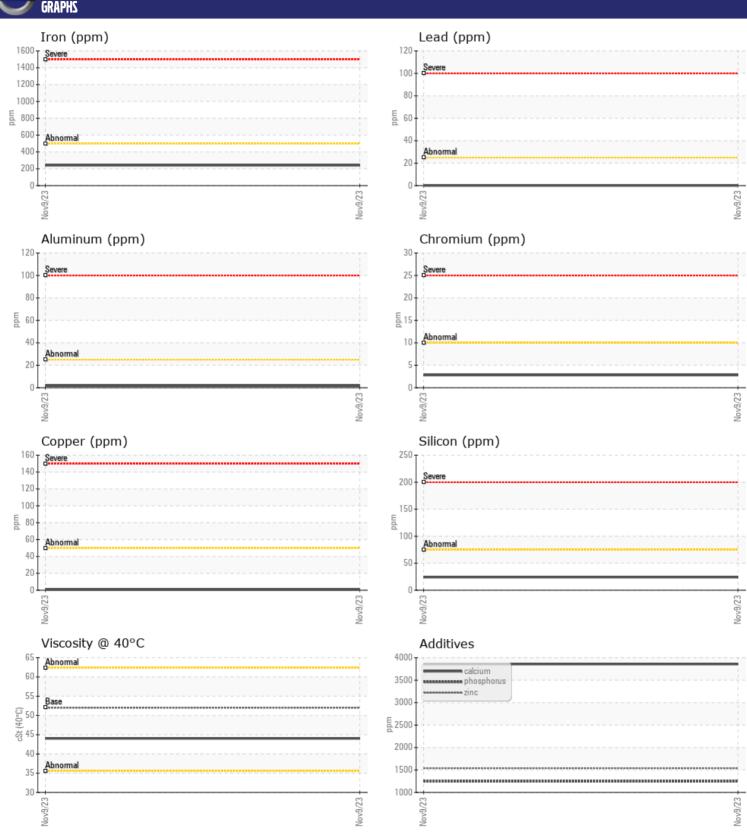

# CONSTRUCTION EQUIPMENT VOLVO L 120H 632540 - REAR LEFT FINAL DRIVE

Sample No: VCP433502

Oil Type: VOLVO WET BRAKE TRANSAXLE OIL

Job No:

| VOLVO         | E INFORMATION | N           |   |   |  |
|---------------|---------------|-------------|---|---|--|
| _             |               |             | _ |   |  |
| Sample Number |               | VCP433502   |   |   |  |
| Sample Date   |               | 09 Nov 2023 |   |   |  |
| Machine Hours |               | 13618       |   |   |  |
| Oil Hours     |               | 0           |   |   |  |
| Oil Changed   |               | Changed     |   |   |  |
| Sample Status |               | ABNORMAL    |   |   |  |
| VOLVO         |               |             |   |   |  |
| OIL CON       | IDITION       |             |   |   |  |
| Visc @ 40°C   | cSt           | <b>44.0</b> |   |   |  |
| VISC @ 40 C   | CSt           | <del></del> |   |   |  |
| VOLVO         |               |             |   |   |  |
| CONTAI        | MINATION      |             |   |   |  |
| Silicon       | ppm           | <b>24</b>   |   |   |  |
| Sodium        | ppm           | <b>2</b>    |   |   |  |
| Potassium     | ppm           | <b>■</b> 0  |   |   |  |
|               |               |             |   |   |  |
| WEAD          | METALS        |             |   |   |  |
| _             |               |             |   | _ |  |
| Iron          | ppm           | ■241        |   |   |  |
| Copper        | ppm           | <b>■</b> <1 |   |   |  |
| Lead<br>      | ppm           | ■0          |   |   |  |
| Tin           | ppm           | <b>0</b>    |   |   |  |
| Aluminum      | ppm           | <b>2</b>    |   |   |  |
| Chromium      | ppm           | ■3          |   |   |  |
| Molybdenum    | ppm           | ■17         |   |   |  |
| Nickel        | ppm           | <b>■</b> 1  |   |   |  |
| Titanium      | ppm           | 0           |   |   |  |
| Silver        | ppm           | 0           |   |   |  |
| Manganese     | ppm           | ■13         |   |   |  |
| Vanadium      | ppm           | 0           |   |   |  |
| VOLVO         |               |             |   |   |  |
| ADDITIV       | VES           |             |   |   |  |
| Calcium       | ppm           | ■3857       |   |   |  |
| Magnesium     | ppm           | 31          |   |   |  |
| Zinc          | ppm           | ■1539       |   |   |  |
| Phosphorus    | ppm           | <b>1246</b> |   |   |  |
| Barium        | ppm           | O           |   |   |  |
| Boron         | ppm           | <b>131</b>  |   |   |  |
|               |               | _           |   |   |  |

### Diagnosis

The oil change at the time of sampling has been noted. Resample at the next service interval to monitor.All component wear rates are normal. There is a high amount of visible silt present in the sample. The condition of the oil is acceptable for the time in service.