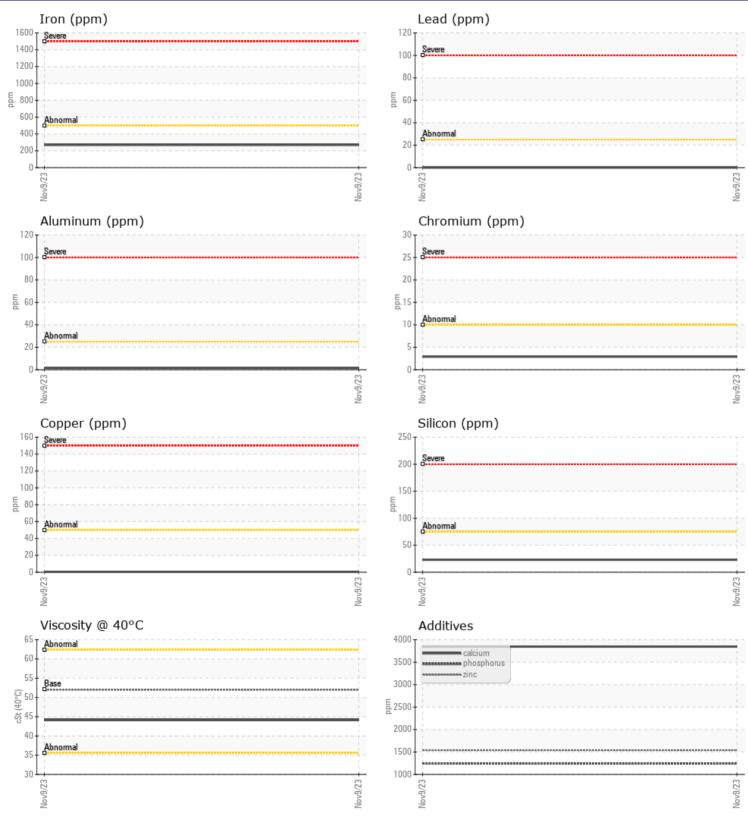

### VOLVO WET BRAKE TRANSAXLE OIL

Job No:

| VOLVO         |                    |             | <br> |  |
|---------------|--------------------|-------------|------|--|
|               | <b>INFORMATION</b> | <u>.</u>    | <br> |  |
| Sample Number |                    | VCP433762   | <br> |  |
| Sample Date   |                    | 09 Nov 2023 | <br> |  |
| Machine Hours |                    | 13618       | <br> |  |
| Oil Hours     |                    | 0           | <br> |  |
| Oil Changed   |                    | Changed     | <br> |  |
| Sample Status |                    | NORMAL      | <br> |  |
|               |                    |             |      |  |
| OIL CON       | DITION             |             |      |  |
| Visc @ 40°C   | cSt                | <b>44.1</b> | <br> |  |
|               | 001                |             |      |  |
| VOLVO         |                    |             | <br> |  |
| CONTAM        | MINATION           |             |      |  |
| Silicon       | ppm                | 23          | <br> |  |
| Sodium        | ppm                | 2           | <br> |  |
| Potassium     | ppm                | 0           | <br> |  |
|               |                    |             |      |  |
| WEAR N        | AFTAIS             |             |      |  |
| <u> </u>      |                    | 270         | <br> |  |
| Iron          | ppm                |             |      |  |
| Copper        | ppm                | □ <1        | <br> |  |
| Lead          | ppm                | 0           |      |  |
| Tin           | ppm                | 0           | <br> |  |
| Aluminum      | ppm                | 2           | <br> |  |
| Chromium      | ppm                | 3           | <br> |  |
| Molybdenum    | ppm                | <b>1</b> 6  | <br> |  |
| Nickel        | ppm                | 1           | <br> |  |
| Titanium      | ppm                | 0           | <br> |  |
| Silver        | ppm                | 0           | <br> |  |
| Manganese     | ppm                | ∎13         | <br> |  |
| Vanadium      | ppm                | 0           | <br> |  |
| VOLVO         |                    |             | <br> |  |
| ADDITIV       | VES                |             |      |  |
| Calcium       | ppm                | 3847        | <br> |  |
| Magnesium     | ppm                | 29          | <br> |  |
| Zinc          | ppm                | 1539        | <br> |  |
| Phosphorus    | ppm                | 1244        | <br> |  |
|               | PP                 |             |      |  |
| Barium        | ppm                | 0           | <br> |  |