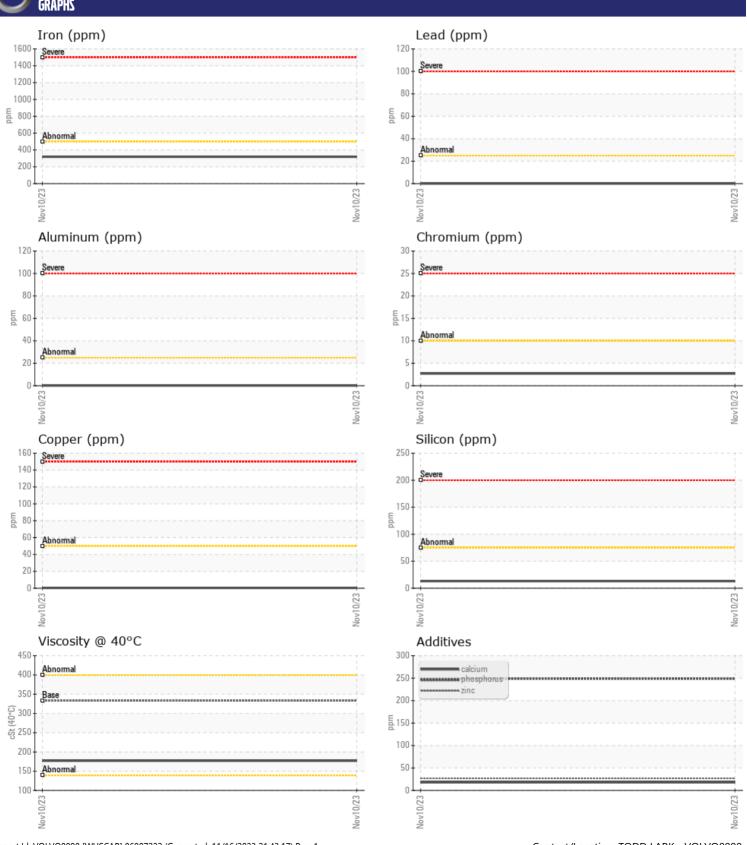

# CONSTRUCTION EQUIPMENT VOLVO EC200EL 314520 - RIGHT FINAL DRIVE

Sample No: VCP433586

Oil Type: VOLVO PREMIUM GEAR OIL 85W-140 GL-5

Job No:

| SAMPLI               | E INFORMATION |               |      |  |
|----------------------|---------------|---------------|------|--|
| Sample Number        | -             | VCP433586     | <br> |  |
| Sample Date          |               | 10 Nov 2023   | <br> |  |
| Machine Hours        |               | 1250          | <br> |  |
| Oil Hours            |               | 0             | <br> |  |
| Oil Changed          |               | Not Changd    | <br> |  |
| Sample Status        |               | NORMAL        | <br> |  |
|                      |               |               |      |  |
| OIL CON              | DITION        |               |      |  |
| Visc @ 40°C          | cSt           | <b>177</b>    | <br> |  |
| V13C @ 40 C          | CSt           |               | <br> |  |
| VOLVO                |               |               |      |  |
| CONTAI               | MOITAMIN      |               |      |  |
| Silicon              | ppm           | <b>13</b>     | <br> |  |
| Sodium               | ppm           | <b>4</b>      | <br> |  |
| Potassium            | ppm           | <b>6</b>      | <br> |  |
|                      |               |               |      |  |
| WEAR N               | METALS        |               |      |  |
| Iron                 | ppm           | ■319          | <br> |  |
| Copper               | ppm           | <b>■&lt;1</b> | <br> |  |
| Lead                 | ppm           | <b>0</b>      | <br> |  |
| Tin                  | ppm           | <b>0</b>      | <br> |  |
| Aluminum             | ppm           | <b>□</b> <1   | <br> |  |
| Chromium             | ppm           | <b>■</b> 3    | <br> |  |
| Molybdenum           | ppm           | ■0            | <br> |  |
| Nickel               | ppm           | <b>■&lt;1</b> | <br> |  |
| Titanium             | ppm           | 0             | <br> |  |
| Silver               | ppm           | 0             | <br> |  |
| Manganese            | ppm           | <b>■</b> 5    | <br> |  |
| Vanadium             | ppm           | 0             | <br> |  |
|                      |               |               | <br> |  |
| ADDITIV              | VES           |               |      |  |
| Calcium              | ppm           | <b>18</b>     | <br> |  |
| Magnesium            | ppm           | <b>1</b>      | <br> |  |
| Zinc                 | ppm           | <b>27</b>     | <br> |  |
|                      | ppiii         |               |      |  |
| Phosphorus           | ppm           | <b>249</b>    | <br> |  |
| Phosphorus<br>Barium |               |               | <br> |  |

#### Diagnosis

Resample at the next service interval to monitor. All component wear rates are normal. There is no indication of any contamination in the oil. The condition of the oil is acceptable for the time in service.