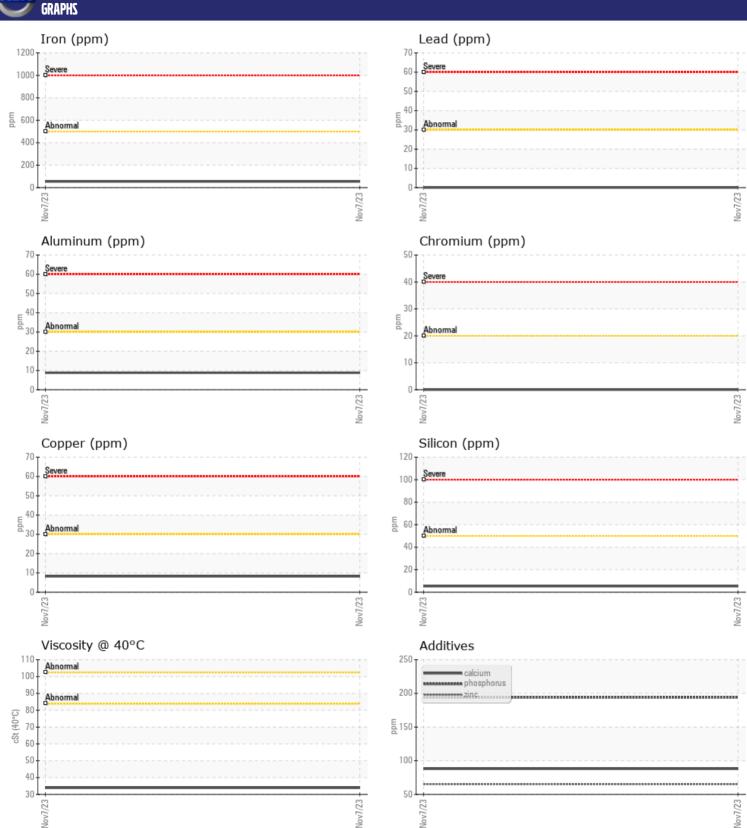

## CONSTRUCTION EQUIPMENT SWA633048 VOLVO L90H 624516 - DROP BOX

Sample No: VCP434290
Oil Type: NOT GIVEN
Job No: SWA633048

| SAMPLE        | INFORMATION |               |      |  |
|---------------|-------------|---------------|------|--|
| Sample Number | -           | VCP434290     | <br> |  |
| Sample Date   |             | 07 Nov 2023   | <br> |  |
| Machine Hours |             | 11418         | <br> |  |
| Oil Hours     |             | 0             | <br> |  |
| Oil Changed   |             | N/A           | <br> |  |
| Sample Status |             | NORMAL        | <br> |  |
|               |             |               |      |  |
| OIL CON       | DITION      |               |      |  |
| Visc @ 40°C   | cSt         | ■33.9         | <br> |  |
|               |             |               |      |  |
| CONTAM        | MINATION    |               |      |  |
| Silicon       | ppm         | <b>5</b>      | <br> |  |
| Sodium        | ppm         | <b>5</b>      | <br> |  |
| Potassium     | ppm         | <b>■&lt;1</b> | <br> |  |
|               |             |               |      |  |
| WEAR M        | IETALS      |               |      |  |
| Iron          | ppm         | ■54           | <br> |  |
| Copper        | ppm         | ■8            | <br> |  |
| Lead          | ppm         | <b>0</b>      | <br> |  |
| Tin           | ppm         | <b>■</b> 0    | <br> |  |
| Aluminum      | ppm         | <b>9</b>      | <br> |  |
| Chromium      | ppm         | ■0            | <br> |  |
| Molybdenum    | ppm         | 0             | <br> |  |
| Nickel        | ppm         | <b>■</b> 0    | <br> |  |
| Titanium      | ppm         | 0             | <br> |  |
| Silver        | ppm         | 0             | <br> |  |
| Manganese     | ppm         | 1             | <br> |  |
| Vanadium      | ppm         | 0             | <br> |  |
|               |             |               |      |  |
| ADDITIV       | <b>IES</b>  |               |      |  |
| Calcium       | ppm         | 88            | <br> |  |
| Magnesium     | ppm         | 3             | <br> |  |
| Zinc          | ppm         | 65            | <br> |  |
| Phosphorus    | ppm         | 194           | <br> |  |
| Barium        | ppm         | 0             | <br> |  |
| Boron         | ppm         | 46            | <br> |  |
|               |             |               |      |  |

## Diagnosis

Resample at the next service interval to monitor. All component wear rates are normal. There is no indication of any contamination in the oil. The condition of the oil is acceptable for the time in service.