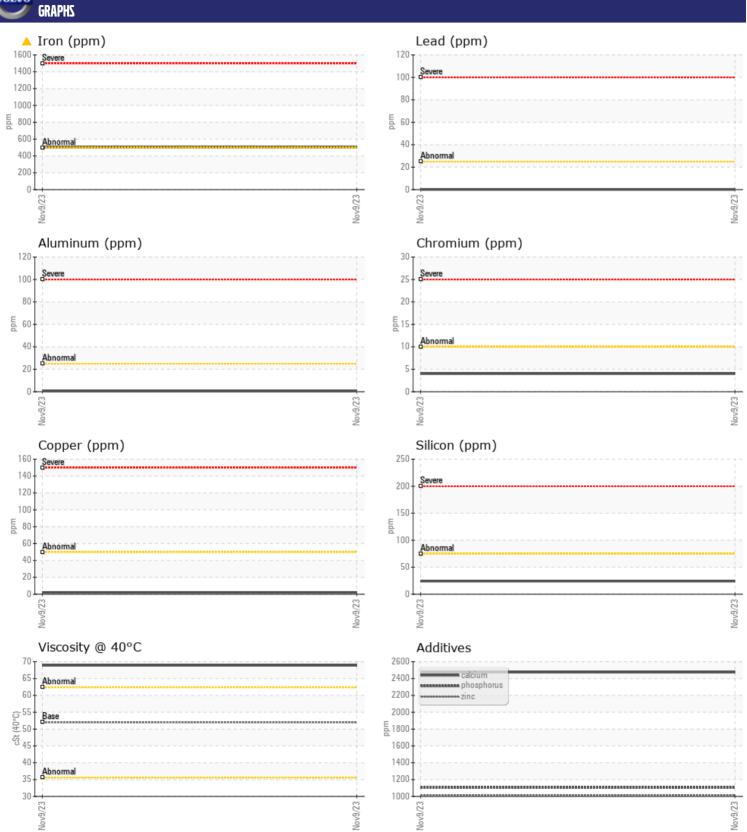

## CONSTRUCTION EQUIPMENT VOLVO L 1 2 OH 63 2 5 40 - FRONT RIGHT FINAL DRIVE

Sample No: VCP433501

Oil Type: VOLVO WET BRAKE TRANSAXLE OIL

Job No:

| SAMPLE        | <b>INFORMATION</b> |               |      |  |
|---------------|--------------------|---------------|------|--|
| Sample Number |                    | VCP433501     | <br> |  |
| Sample Date   |                    | 09 Nov 2023   | <br> |  |
| Machine Hours |                    | 13618         | <br> |  |
| Oil Hours     |                    | 0             | <br> |  |
| Oil Changed   |                    | Changed       | <br> |  |
| Sample Status |                    | ABNORMAL      | <br> |  |
|               |                    |               |      |  |
| OIL CON       | DITION             |               |      |  |
| Visc @ 40°C   | cSt                | <b>68.9</b>   | <br> |  |
| VISC & 40 C   | CSt                | 00.5          |      |  |
| VOLVO         |                    |               |      |  |
| CONTAN        | MINATION           |               |      |  |
| Silicon       | ppm                | <b>24</b>     | <br> |  |
| Sodium        | ppm                | <b>6</b>      | <br> |  |
| Potassium     | ppm                | <b>■&lt;1</b> | <br> |  |
|               |                    |               |      |  |
| WEAR N        | METALS             |               |      |  |
| Iron          | ppm                | <b>△</b> 504  | <br> |  |
| Copper        | ppm                | <b>2</b>      | <br> |  |
| Lead          | ppm                | <b>0</b>      | <br> |  |
| Tin           | ppm                | <b>0</b>      | <br> |  |
| Aluminum      | ppm                | <b>-&lt;1</b> | <br> |  |
| Chromium      | ppm                | <b>4</b>      | <br> |  |
| Molybdenum    | ppm                | ■9            | <br> |  |
| Nickel        | ppm                | <b>2</b>      | <br> |  |
| Titanium      | ppm                | 0             | <br> |  |
| Silver        | ppm                | 0             | <br> |  |
| Manganese     | ppm                | <b>14</b>     | <br> |  |
| Vanadium      | ppm                | 0             | <br> |  |
| VOLVO         |                    |               |      |  |
| ADDITIV       | VES                |               |      |  |
| Calcium       | ppm                | <b>2475</b>   | <br> |  |
| Magnesium     | ppm                | <b>16</b>     | <br> |  |
| Zinc          | ppm                | <b>1013</b>   | <br> |  |
| Phosphorus    | ppm                | <b>1104</b>   | <br> |  |
| Barium        | ppm                | <b>■</b> 0    | <br> |  |
|               |                    |               |      |  |

## Diagnosis

The oil change at the time of sampling has been noted. We advise that you inspect for the source(s) of wear. We recommend an early resample to monitor this condition. High concentration of visible metal present. Gear wear is indicated. There is a high amount of visible silt present in the sample. The condition of the oil is acceptable for the time in service.