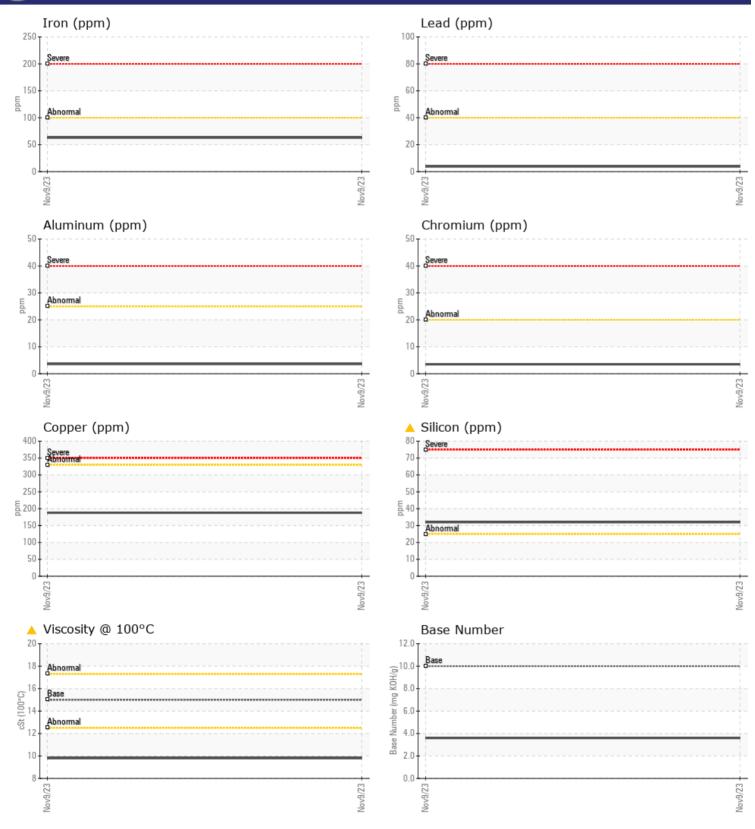

## **CONSTRUCTION EQUIPMENT** 633493 VOLVO A45G 353505 - DIESEL ENGINE

 Sample No:
 VCP432953

 Oil Type:
 VOLVO ULT

VOLVO

VOLVO ULTRA DIESEL ENGINE OIL 15W40 VDS-3

Job No:

633493

| SAMPLE II        | NFORMATION |                    |      |            |
|------------------|------------|--------------------|------|------------|
| Sample Number    | -          | VCP432953          | <br> |            |
| Sample Date      |            | 09 Nov 2023        | <br> | <br>C      |
| Machine Hours    |            | 1583               | <br> | <br>5      |
| Oil Hours        |            | 0                  | <br> | <br>C      |
| Oil Changed      |            | Changed            | <br> | <br>U      |
| Sample Status    |            | ABNORMAL           | <br> | <br>C      |
|                  |            |                    |      | n          |
| OIL CONDI        | TION       |                    |      | T<br>F     |
| Visc @ 100°C     | cSt        | <mark>•</mark> 9.8 | <br> |            |
| Base Number (BN) | mg KOH/g   | 3.6                | <br> |            |
| Oxidation (PA)   | %          | 87                 | <br> | <br>C      |
|                  |            |                    |      |            |
| CONTAMI          | NATION     |                    | <br> | <br>t<br>á |
| Water            | %          | NEG                | <br> | <br>(      |
| Soot %           | %          | 0.9                | <br> | <br>t      |
| Nitration (PA)   | %          | 99                 | <br> | <br>F      |
| Sulfation (PA)   | %          | 73                 | <br> |            |
| Glycol           | %          | NEG                | <br> | <br>r      |
| Fuel             | %          | <mark>▲</mark> 5.2 | <br> | <br>E      |
| Silicon          | ppm        | <mark>▲</mark> 32  | <br> | <br>r      |
| Sodium           | ppm        | <b>4</b>           | <br> | <br>r      |
| Potassium        | ppm        | 3                  | <br> | <br>i      |

VOLVO

| WEAR I     | METALS |            |      |  |
|------------|--------|------------|------|--|
| Iron       | ppm    | 63         | <br> |  |
| Copper     | ppm    | 188        | <br> |  |
| Lead       | ppm    | 4          | <br> |  |
| Tin        | ppm    | 8          | <br> |  |
| Aluminum   | ppm    | 4          | <br> |  |
| Chromium   | ppm    | <b>■</b> 4 | <br> |  |
| Molybdenum | ppm    | 78         | <br> |  |
| Nickel     | ppm    | <b>1</b> 4 | <br> |  |
| Titanium   | ppm    | <1         | <br> |  |
| Silver     | ppm    | 0          | <br> |  |
| Manganese  | ppm    | 3          | <br> |  |
| Vanadium   | ppm    | <1         | <br> |  |

| ADDITIVES  |     |             |  |  |  |  |
|------------|-----|-------------|--|--|--|--|
| Calcium    | ppm | 2091        |  |  |  |  |
| Magnesium  | ppm | 15          |  |  |  |  |
| Zinc       | ppm | <b>1109</b> |  |  |  |  |
| Phosphorus | ppm | 914         |  |  |  |  |
| Barium     | ppm | 0           |  |  |  |  |
| Boron      | ppm | 9           |  |  |  |  |

## Diagnosis

We advise that you check the air filter, air induction system, and any areas where dirt may enter the component. Oil and filter change at the time of sampling has been noted. Resample at the next service interval to monitor.Valve wear is indicated. All other component wear rates are normal. Light fuel dilution occurring. Elemental level of silicon (Si) above normal indicating ingress of dirt/seal material. Fuel is present in the oil and is lowering the viscosity.