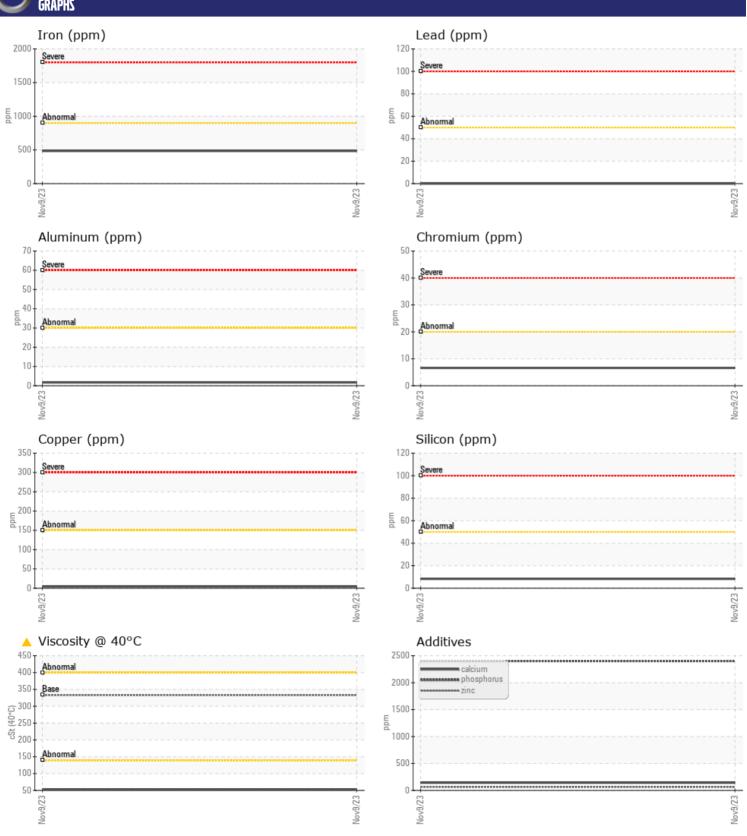

# CONSTRUCTION EQUIPMENT 633493 VOLVO A45G 353505 - FRONT AXLE

Sample No: VCP432950

Oil Type: VOLVO PREMIUM GEAR OIL 85W-140 GL-5

**Job No:** 633493

| SAMPLE         | INFORMATION | N             |  |  |  |
|----------------|-------------|---------------|--|--|--|
| Sample Number  |             | VCP432950     |  |  |  |
| Sample Date    |             | 09 Nov 2023   |  |  |  |
| Machine Hours  |             | 1583          |  |  |  |
| Oil Hours      |             | 0             |  |  |  |
| Oil Changed    |             | Not Changd    |  |  |  |
| Sample Status  |             | ATTENTION     |  |  |  |
|                |             |               |  |  |  |
| OIL CONDITION  |             |               |  |  |  |
|                |             |               |  |  |  |
| Visc @ 40°C    | cSt         | <b>△</b> 52.8 |  |  |  |
| VOLVO          |             |               |  |  |  |
| CONTAM         | IINATION    |               |  |  |  |
| Silicon        | ppm         | ■8            |  |  |  |
| Sodium         | ppm         | <b>■&lt;1</b> |  |  |  |
| Potassium      | ppm         | <b>6</b>      |  |  |  |
|                | ρρ          |               |  |  |  |
| VOLVO          | ETALC       |               |  |  |  |
| WEAR M         | IF I ALZ    |               |  |  |  |
| Iron           | ppm         | ■ 485         |  |  |  |
| Copper         | ppm         | <b>■</b> 5    |  |  |  |
| Lead           | ppm         | ■0            |  |  |  |
| Tin            | ppm         | ■0            |  |  |  |
| Aluminum       | ppm         | <b>2</b>      |  |  |  |
| Chromium       | ppm         | <b>■</b> 7    |  |  |  |
| Molybdenum     | ppm         | <b>4</b>      |  |  |  |
| Nickel         | ppm         | <b>1</b>      |  |  |  |
| Titanium       | ppm         | <1            |  |  |  |
| Silver         | ppm         | <1            |  |  |  |
| Manganese      | ppm         | <b>15</b>     |  |  |  |
| Vanadium       | ppm         | <1            |  |  |  |
| VOLVO          |             |               |  |  |  |
| <b>ADDITIV</b> | ES          |               |  |  |  |
| Calcium        | ppm         | <b>143</b>    |  |  |  |
| Magnesium      | ppm         | <u> </u>      |  |  |  |
| Zinc           | ppm         | <b>63</b>     |  |  |  |
| Phosphorus     | ppm         | 2401          |  |  |  |
| Barium         | ppm         | ■0            |  |  |  |
| Boron          | ppm         | <b>181</b>    |  |  |  |
|                |             | <del>_</del>  |  |  |  |

### Diagnosis

Resample at the next service interval to monitor. All component wear rates are normal. There is no indication of any contamination in the oil. The oil viscosity is lower than normal. Confirm oil type.