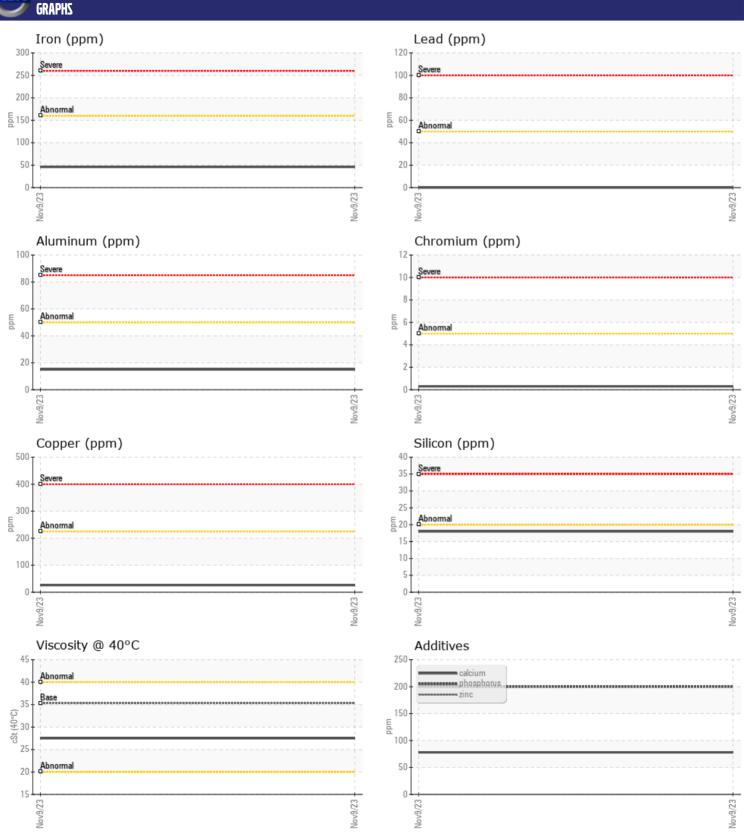

## CONSTRUCTION EQUIPMENT 633493 VOLVO A45G 353505 - TRANSMISSION (AUTO)

Oil Type: **VOLVO AUTOMATIC TRANSMISSION FLUID AT102** 

Job No: 633493

| VOLVO         | INFORMATION |               |      |  |
|---------------|-------------|---------------|------|--|
|               | INFURMATION |               |      |  |
| Sample Number |             | VCP432954     | <br> |  |
| Sample Date   |             | 09 Nov 2023   | <br> |  |
| Machine Hours |             | 1583          | <br> |  |
| Oil Hours     |             | 0             | <br> |  |
| Oil Changed   |             | Not Changd    | <br> |  |
| Sample Status |             | NORMAL        | <br> |  |
|               |             |               |      |  |
| OIL CON       | NITION      |               |      |  |
| Visc @ 40°C   | cSt         | <b>27.5</b>   | <br> |  |
|               | CSL         | 21.5          | <br> |  |
| VOLVO         |             |               |      |  |
| CONTAN        | MINATION    |               |      |  |
| Silicon       | ppm         | <b>18</b>     | <br> |  |
| Sodium        | ppm         | <b>3</b>      | <br> |  |
| Potassium     | ppm         | <b>4</b>      | <br> |  |
|               | 1-1         |               |      |  |
| VOLVO         |             |               |      |  |
| WEAR N        | METALS      |               |      |  |
| Iron          | ppm         | <b>46</b>     | <br> |  |
| Copper        | ppm         | <b>26</b>     | <br> |  |
| Lead          | ppm         | <b>0</b>      | <br> |  |
| Tin           | ppm         | <b>■</b> 3    | <br> |  |
| Aluminum      | ppm         | <b>15</b>     | <br> |  |
| Chromium      | ppm         | <b>■&lt;1</b> | <br> |  |
| Molybdenum    | ppm         | <b></b>       | <br> |  |
| Nickel        | ppm         | <b>■</b> 3    | <br> |  |
| Titanium      | ppm         | <1            | <br> |  |
| Silver        | ppm         | <b>■</b> <1   | <br> |  |
| Manganese     | ppm         | <b>■</b> 3    | <br> |  |
| Vanadium      | ppm         | <1            | <br> |  |
|               |             |               |      |  |
| ADDITIV       | /ES         |               |      |  |
| Calcium       | ppm         | <b>78</b>     | <br> |  |
| Magnesium     | ppm         | <b>2</b>      | <br> |  |
| Zinc          | ppm         | ■0            | <br> |  |
| Phosphorus    | ppm         | <b>200</b>    | <br> |  |
| Barium        | ppm         | ■0            | <br> |  |
| Boron         | ppm         | ■82           | <br> |  |
|               |             |               |      |  |

## Diagnosis

Resample at the next service interval to monitor.All component wear rates are normal. There is no indication of any contamination in the oil. The condition of the oil is acceptable for the time in service.