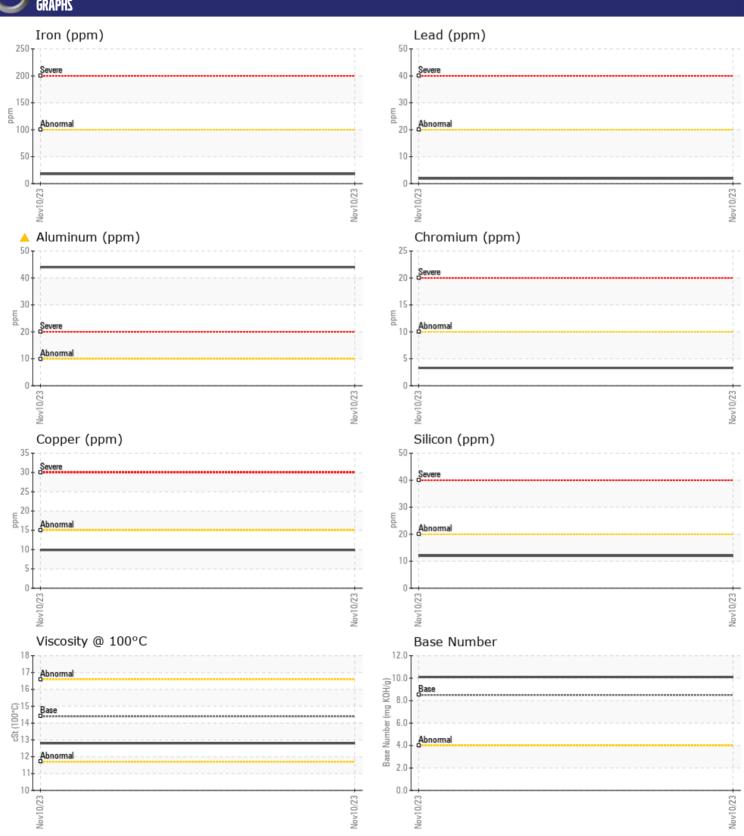

| SAMPLE           | INFORMATION |                     |   |      |
|------------------|-------------|---------------------|---|------|
| Sample Number    |             | VCP406848           |   | <br> |
| Sample Date      |             | 10 Nov 2023         |   | <br> |
| Machine Hours    |             | 510                 |   | <br> |
| Oil Hours        |             | 0                   |   | <br> |
|                  |             |                     |   | <br> |
| Oil Changed      |             | Changed<br>ABNORMAL |   |      |
| Sample Status    |             | ADNORWAL            |   | <br> |
| VOLVO            |             |                     |   |      |
| OIL COND         | ITION       |                     |   |      |
| Visc @ 100°C     | cSt         | <b>12.8</b>         |   | <br> |
| Base Number (BN) | ) ma KOH/a  | <b>10.1</b>         |   | <br> |
| Oxidation (PA)   | %           | 69                  |   | <br> |
|                  |             |                     |   |      |
| VOLVO            | INATION     |                     |   |      |
| CONTAM           | INATIUN     |                     |   |      |
| Soot %           | %           | <b>■</b> 0.1        |   | <br> |
| Nitration (PA)   | %           | 52                  |   | <br> |
| Sulfation (PA)   | %           | 57                  |   | <br> |
| Glycol           | %           | NEG                 |   | <br> |
| Fuel             | %           | <1.0                |   | <br> |
| Silicon          | ppm         | <b>12</b>           |   | <br> |
| Sodium           | ppm         | <b>■</b> 3          |   | <br> |
| Potassium        | ppm         | <b>■&lt;1</b>       |   | <br> |
|                  |             |                     |   |      |
| WEAR M           | FTAIS       |                     |   |      |
| _                | <del></del> | =10                 | _ |      |
| Iron             | ppm         | <b>18</b>           |   | <br> |
| Copper           | ppm         | <b>■10</b>          |   | <br> |
| Lead             | ppm         | <b>2</b>            |   | <br> |
| Tin              | ppm         | <b>2</b>            |   | <br> |
| Aluminum         | ppm         | <u>44</u>           |   | <br> |
| Chromium         | ppm         | 3                   |   | <br> |
| Molybdenum       | ppm         | <b>49</b>           |   | <br> |
| Nickel           | ppm         | <b>□</b> 0          |   | <br> |
| Titanium         | ppm         | <1 = <1             |   | <br> |
| Silver           | ppm         | <b></b>             |   | <br> |
| Manganese        | ppm         | <b>2</b>            |   | <br> |
| Vanadium         | ppm         | <1                  |   | <br> |
| VOLVO            |             |                     |   |      |
| <b>ADDITIVE</b>  | 23          |                     |   |      |
| Calcium          | ppm         | <b>1364</b>         |   | <br> |
| Magnesium        | ppm         | <b>772</b>          |   | <br> |
| Zinc             | ppm         | <b>1259</b>         |   | <br> |
| Phosphorus       | ppm         | <b>1001</b>         |   | <br> |
| Barium           | ppm         | ■0                  |   | <br> |
| Durium           | PPIII       |                     |   |      |

### Diagnosis

Oil and filter change at the time of sampling has been noted. No corrective action is recommended at this time. Resample at the next service interval to monitor. The aluminum level is abnormal. All other component wear rates are normal. There is no indication of any contamination in the oil. The BN result indicates that there is suitable alkalinity remaining in the oil. The condition of the oil is acceptable for the time in service.