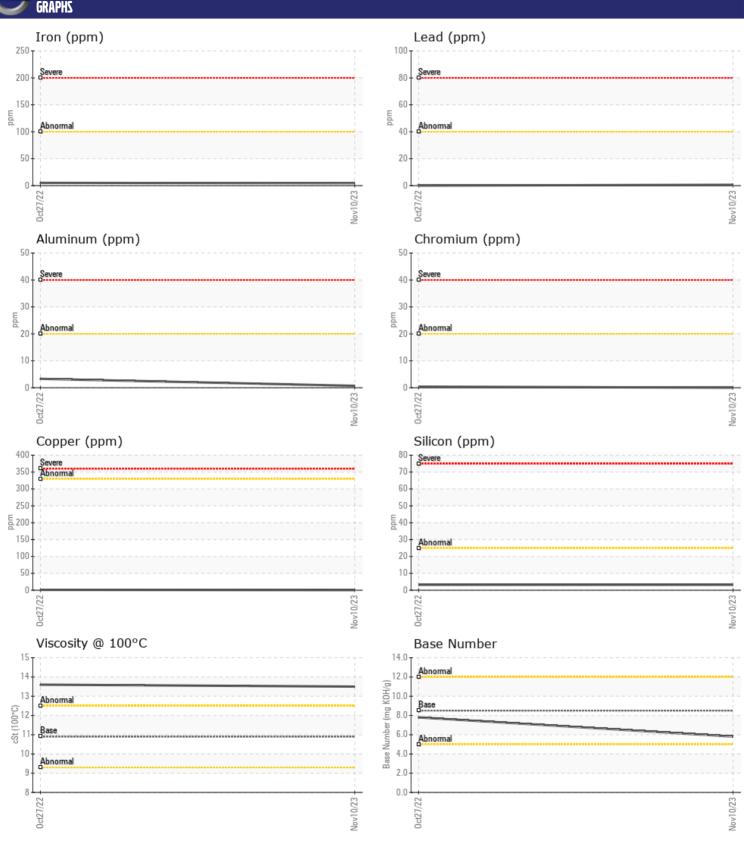

## CONSTRUCTION EQUIPMENT W07013732-1 CEC AVANT 745 7136013748 - DIESEL ENGINE

Sample No: VCP415472

Oil Type: **DIESEL ENGINE OIL SAE 10W30** 

Job No: W07013732-1 CEC

| SAMPLE IN        | IFORMATION  |              |                |      |
|------------------|-------------|--------------|----------------|------|
| Sample Number    | -           | VCP415472    | VCP358969      | <br> |
| Sample Date      |             | 10 Nov 2023  | 27 Oct 2022    | <br> |
| Machine Hours    |             | 1504         | 1256           | <br> |
| Oil Hours        |             | 0            | 200            | <br> |
| Oil Changed      |             | Changed      | Changed        | <br> |
| Sample Status    |             | NORMAL       | NORMAL         | <br> |
|                  |             |              |                |      |
| OIL CONDIT       | <b>FION</b> |              |                |      |
| Visc @ 100°C     | cSt         | <b>13.5</b>  | □13.6          | <br> |
| Base Number (BN) | mg KOH/g    | <b>■</b> 5.8 | □7.8           | <br> |
| Oxidation (PA)   | %           | 40           | 53             | <br> |
|                  |             |              |                |      |
| CONTAMIN         | IATION      |              |                |      |
| Coo+ 9/          | 0/          | <b>=01</b>   | <b>III</b> 0 1 |      |

| CONTAMINATION  |     |               |          |  |  |  |
|----------------|-----|---------------|----------|--|--|--|
| Soot %         | %   | ■ 0.1         | □0.1     |  |  |  |
| Nitration (PA) | %   | 53            | 72       |  |  |  |
| Sulfation (PA) | %   | 43            | 50       |  |  |  |
| Glycol         | %   | NEG           | NEG      |  |  |  |
| Fuel           | %   | <1.0          | < 1.0    |  |  |  |
| Silicon        | ppm | ■3            | <b>3</b> |  |  |  |
| Sodium         | ppm | <b>1</b>      | <b>2</b> |  |  |  |
| Potassium      | ppm | <b>■&lt;1</b> | <b>2</b> |  |  |  |
|                |     |               |          |  |  |  |

| WEAR       | METALS |               |               |      |
|------------|--------|---------------|---------------|------|
| Iron       | ppm    | <b>4</b>      | <b>5</b>      | <br> |
| Copper     | ppm    | <b>■&lt;1</b> | <b>1</b>      | <br> |
| Lead       | ppm    | <b>■&lt;1</b> | <b>0</b>      | <br> |
| Tin        | ppm    | ■0            | <b>-</b> <1   | <br> |
| Aluminum   | ppm    | <b>■&lt;1</b> | <b>■</b> 3    | <br> |
| Chromium   | ppm    | ■0            | <b>-</b> <1   | <br> |
| Molybdenum | ppm    | <b>12</b>     | <b>68</b>     | <br> |
| Nickel     | ppm    | ■0            | <b>0</b>      | <br> |
| Titanium   | ppm    | <b>■</b> 0    | <b>0</b>      | <br> |
| Silver     | ppm    | <b>■</b> 0    | 0             | <br> |
| Manganese  | ppm    | <b>■</b> 0    | <b>&lt;</b> 1 | <br> |
| Vanadium   | ppm    | 0             | <1            | <br> |

| VOLVO      |     |             |            |      |
|------------|-----|-------------|------------|------|
| ADDIT!     | VES |             |            |      |
| Calcium    | ppm | <b>2177</b> | ■2299      | <br> |
| Magnesium  | ppm | <b>120</b>  | □28        | <br> |
| Zinc       | ppm | <b>1156</b> | □1189      | <br> |
| Phosphorus | ppm | ■953        | □1005      | <br> |
| Barium     | ppm | <b>■</b> 0  | <b>2</b>   | <br> |
| Boron      | ppm | <b>■</b> 9  | <b>5</b> 7 | <br> |

## Diagnosis

Resample at the next service interval to monitor.All component wear rates are normal. There is no indication of any contamination in the oil. The BN result indicates that there is suitable alkalinity remaining in the oil. The condition of the oil is suitable for further service.