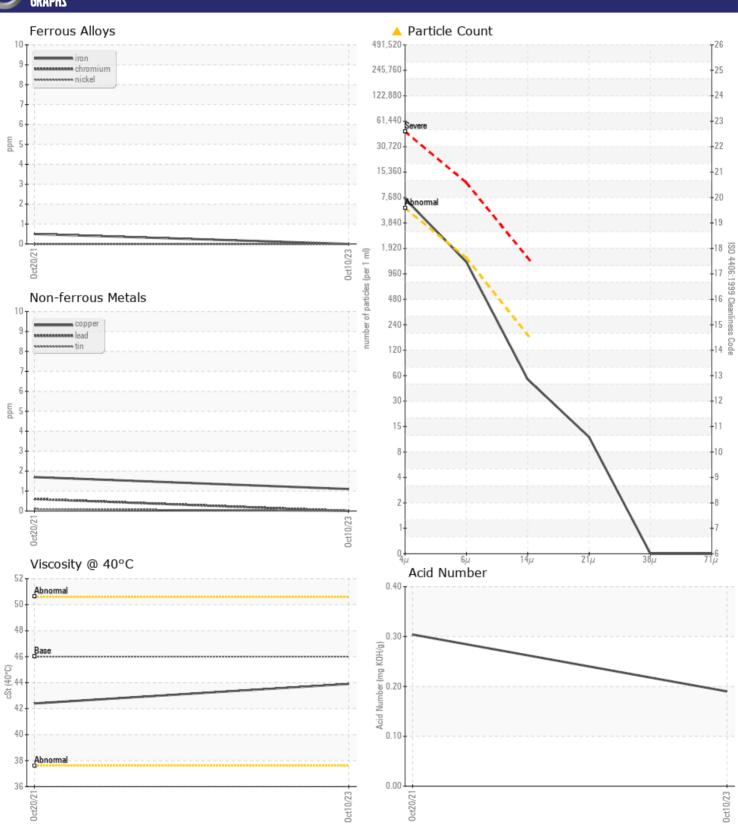

Sample No: VCP429251

Oil Type: VOLVO SUPER HYDRAULIC OIL 46

**Job No:** 619747 GREGCO RECYC

| VOLVO             | INFORMATION |                |              |      |
|-------------------|-------------|----------------|--------------|------|
| _                 | INFURMATION |                |              |      |
| Sample Number     |             | VCP429251      | VCP313598    | <br> |
| Sample Date       |             | 10 Oct 2023    | 20 Oct 2021  | <br> |
| Machine Hours     |             | 3951           | 1550         | <br> |
| Oil Hours         |             | 2000           | 1500         | <br> |
| Oil Changed       |             | Changed        | Not Changd   | <br> |
| Sample Status     |             | ATTENTION      | ABNORMAL     | <br> |
| VOLVO             |             |                |              |      |
| OIL CON           | DITION      |                |              |      |
| Visc @ 40°C       | cSt         | <b>43.9</b>    | <b>42.4</b>  | <br> |
| Acid Number (AN   | I) mg KOH/g | <b>0.19</b>    | 0.304        | <br> |
|                   | , , , ,     |                |              |      |
| CUNTAN            | IINATION    |                |              |      |
| _                 | IINATION    |                |              |      |
| Particles >4µm    |             | <b>△</b> 6450  | 48055        | <br> |
| Particles >6µm    |             | <b>1163</b>    | <u> </u>     | <br> |
| Particles >14µm   |             | <b>48</b>      | <u> </u>     | <br> |
| ISO 4406:1999 (c) |             | 20/17/13       | 23/21/17     | <br> |
| Silicon           | ppm         | <b>1</b>       | <b>2</b>     | <br> |
| Sodium            | ppm         | <b>■&lt;1</b>  | <b>-</b> <1  | <br> |
| Potassium         | ppm         | <b>■ &lt;1</b> | <b>0</b>     | <br> |
| VOLVO             |             |                |              |      |
| WEAR M            | IETALS      |                |              |      |
| Iron              | ppm         | <b>■</b> 0     | <b>□</b> <1  | <br> |
| Copper            | ppm         | <u> </u>       | 2            | <br> |
| Lead              | ppm         | <b>0</b>       | <b>-</b> <1  | <br> |
| Tin               | ppm         | ■0             | <b>-</b> <1  | <br> |
| Aluminum          | ppm         | <b>0</b>       | <b>0</b>     | <br> |
| Chromium          | ppm         | <b>0</b>       | <b>0</b>     | <br> |
| Molybdenum        | ppm         | <b>2</b>       | <b>-</b> <1  | <br> |
| Nickel            | ppm         | <b>0</b>       | 0            | <br> |
| Titanium          | ppm         | 0              | <1           | <br> |
| Silver            | ppm         | 0              | 0            | <br> |
| Manganese         | ppm         | <b>■&lt;1</b>  | □0           | <br> |
| Vanadium          | ppm         | <1             | 0            | <br> |
|                   |             |                |              |      |
| ADDITIV           | IFC         |                |              |      |
| _                 |             | = 425          | 502          |      |
| Calcium           | ppm         | <b>125</b>     | <b>9</b> 2   | <br> |
| Magnesium         | ppm         | <b>12</b>      | 0            | <br> |
| Zinc              | ppm         | <b>496</b>     | <b>□</b> 464 | <br> |
| Phosphorus        | ppm         | <b>389</b>     | <b>367</b>   | <br> |

## Diagnosis

The filter change at the time of sampling has been noted. Resample at the next service interval to monitor. All component wear rates are normal. There is a light amount of silt (particulates < 14 microns in size) present in the oil. The AN level is acceptable for this fluid. The condition of the oil is suitable for further service.