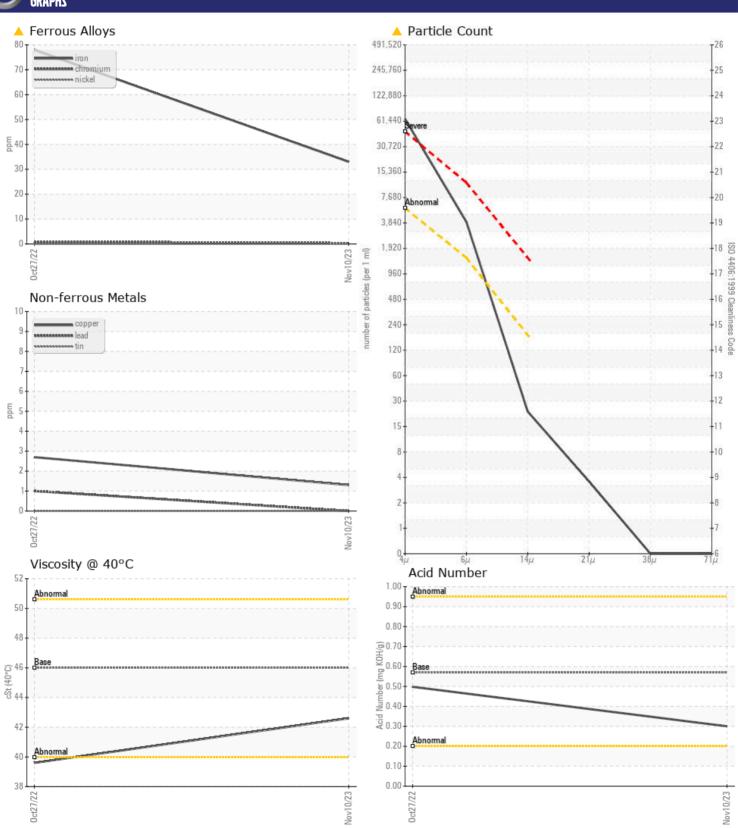

**356** 

**0** 

Report Id: VOLVO8882 [WUSCAR] 06008272 (Generated: 11/17/2023 12:05:27) Rev: 1

Oil Type: **AW HYDRAULIC OIL ISO 46** 

Job No: W07013732-1 CEC

| VOLVO              |               |                |                 |      |
|--------------------|---------------|----------------|-----------------|------|
| CVMDIE             | INFORMATION   |                |                 |      |
|                    | INFURMATION   |                |                 |      |
| Sample Number      |               | VCP432685      | VCP391465       | <br> |
| Sample Date        |               | 10 Nov 2023    | 27 Oct 2022     | <br> |
| Machine Hours      |               | 1504           | 1256            | <br> |
| Oil Hours          |               | 0              | 0               | <br> |
| Oil Changed        |               | Changed        | Changed         | <br> |
| Sample Status      |               | ABNORMAL       | ABNORMAL        | <br> |
| VOLVO              |               |                |                 |      |
| OIL CONE           | DITION        |                |                 |      |
| Visc @ 40°C        | cSt           | <b>42.6</b>    | <b>■</b> 39.6   | <br> |
| Acid Number (AN    |               | ■0.30          | 0.498           | <br> |
| Acid Halliber (All | ) mg ((a) 1/g |                | 0.130           |      |
| VOLVO              |               |                |                 |      |
| CONTAM             | INATION       |                |                 |      |
| Particles >4µm     |               | <b>▲</b> 56590 | <u>▲</u> 159721 | <br> |
| Particles >6µm     |               | <b>4</b> 3455  | <u>^</u> 21419  | <br> |
| Particles >14µm    |               | <b>20</b>      | <b>□</b> 54     | <br> |
| ISO 4406:1999 (c)  |               | 23/19/11       | 24/22/13        | <br> |
| Silicon            | ppm           | <b>4</b>       | <b>9</b>        | <br> |
| Sodium             | ppm           | <b>■&lt;1</b>  | 0               | <br> |
| Potassium          | ppm           | <b>■ &lt;1</b> | <b>2</b>        | <br> |
|                    |               |                |                 |      |
| WEAR M             | ETAL S        |                |                 |      |
| _                  |               | A 22           | 7.0             |      |
| Iron               | ppm           | <b>▲</b> 33    | <u>^</u> 78     | <br> |
| Copper             | ppm           | <b>1</b>       | 3               | <br> |
| Lead               | ppm           | <b>0</b>       | 1               | <br> |
| Tin                | ppm           | <b>0</b>       | 0               | <br> |
| Aluminum           | ppm           | <b>■</b> <1    | <b>3</b>        | <br> |
| Chromium           | ppm           | <b>■&lt;1</b>  | <b>=</b> <1     | <br> |
| Molybdenum         | ppm           | <b>-</b> <1    | <1              | <br> |
| Nickel             | ppm           | ■0             | 0               | <br> |
| Titanium           | ppm           | 0              | 0               | <br> |
| Silver             | ppm           | 0              | 0               | <br> |
| Manganese          | ppm           | <b>■</b> <1    | 2               | <br> |
| Vanadium           | ppm           | <1             | 0               | <br> |
| VOLVO              |               |                |                 |      |
| <b>ADDITIV</b>     | ES            |                |                 |      |
| Calcium            | ppm           | <b>1</b> 71    | <b>5</b> 7      | <br> |
| Magnesium          | ppm           | <b>6</b>       | <1              | <br> |
| Zinc               | ppm           | <b>■470</b>    | 407             | <br> |
|                    | PP'''         |                |                 |      |

## Diagnosis

Oil and filter change at the time of sampling has been noted. No corrective action is recommended at this time. Resample at the next service interval to monitor. The iron level is abnormal. All other component wear rates are normal. There is a high amount of silt (particulates < 14 microns in size) present in the oil. The AN level is acceptable for this fluid. The condition of the oil is acceptable for the time in service.