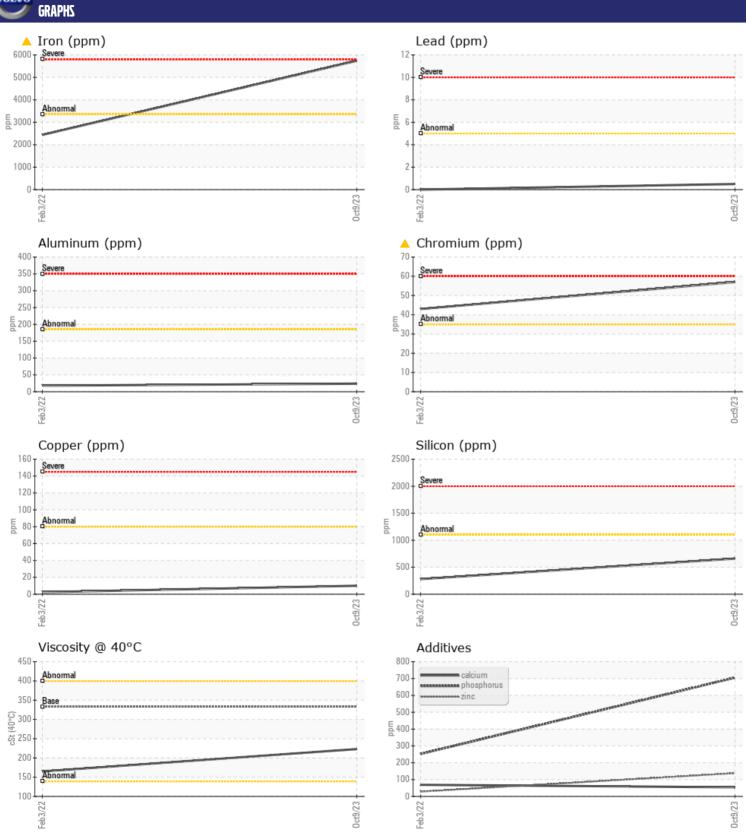

## **CONSTRUCTION EQUIPMENT**

619854 MOSIAC VOLVO EC480EL 314507 - REAR RIGHT FINAL DE

Sample No: VCP441468

Oil Type: VOLVO PREMIUM GEAR OIL 85W-140 GL-5

**Job No:** 619854 MOSIAC

| SAMPLE        | E INFORMATION | 1              |                |      |
|---------------|---------------|----------------|----------------|------|
| Sample Number |               | VCP441468      | VCP350180      | <br> |
| Sample Date   |               | 09 Oct 2023    | 03 Feb 2022    | <br> |
| Machine Hours |               | 3761           | 1118           | <br> |
| Oil Hours     |               | 2000           | 500            | <br> |
| Oil Changed   |               | Changed        | Changed        | <br> |
| Sample Status |               | ABNORMAL       | ABNORMAL       | <br> |
| Sumplestatus  |               | 71211011111111 | 7.57.67.117.12 |      |
| VOLVO         | DITION        |                |                |      |
| OIL CON       | DITION        |                |                |      |
| Visc @ 40°C   | cSt           | <b>223</b>     | <b>165</b>     | <br> |
|               |               |                |                |      |
| CUNTAN        | MINATION      |                |                |      |
|               | -             | - CCO          | = 200          |      |
| Silicon       | ppm           | <b>660</b>     | 280            | <br> |
| Sodium        | ppm           | <b>2</b>       | 0              | <br> |
| Potassium     | ppm           | <b>■</b> 3     | <b>2</b>       | <br> |
| VOLVO         |               |                |                |      |
| WEAR N        | METALS        |                |                |      |
| Iron          | ppm           | <u>▲</u> 5741  | <u>^</u> 2439  | <br> |
| Copper        | ppm           | <b>10</b>      | <b>2</b>       | <br> |
| Lead          | ppm           | <b>■&lt;1</b>  | <b>0</b>       | <br> |
| Tin           | ppm           | <b>■&lt;1</b>  | 0              | <br> |
| Aluminum      | ppm           | <b>24</b>      | ■18            | <br> |
| Chromium      | ppm           | <u> </u>       | <b>4</b> 3     | <br> |
| Molybdenum    | ppm           | <b>■8</b>      | <b>6</b>       | <br> |
| Nickel        | ppm           | <b>■</b> 5     | <b>-</b> <1    | <br> |
| Titanium      | ppm           | <b>4</b>       | <b>2</b>       | <br> |
| Silver        | ppm           | 0              | 0              | <br> |
| Manganese     | ppm           | <b>■</b> 36    | <b>2</b> 1     | <br> |
| Vanadium      | ppm           | <1             | 0              | <br> |
|               |               |                |                |      |
| ADDITIV       | VES           |                |                |      |
| Calcium       | ppm           | <b>□</b> 54    | <b>6</b> 9     | <br> |
| Magnesium     | ppm           | 12             | 7              | <br> |
| Zinc          | ppm           | <b>■</b> 138   | <b>28</b>      | <br> |
| Phosphorus    | ppm           | 705            | 252            | <br> |
| Barium        | ppm           | <b>■</b> <1    | 0              | <br> |
| Boron         | ppm           | 82             | 2              | <br> |
| _ 3. 3        | PP.11         |                |                |      |

## Diagnosis

The oil change at the time of sampling has been noted. We recommend an early resample to monitor this condition. Gear wear is indicated. There is no indication of any contamination in the oil. The condition of the oil is acceptable for the time in service.