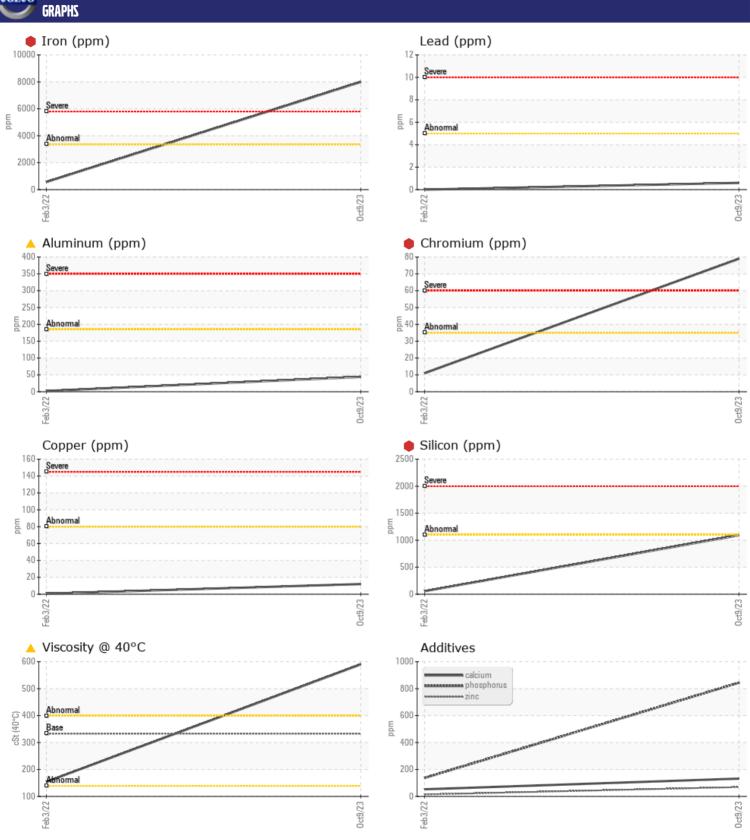

## Diagnosis

We advise that you check all areas where dirt can enter the system. The oil change at the time of sampling has been noted. We advise that you inspect for the source(s) of wear. We recommend an early resample to monitor this condition. Gear wear is indicated. Elemental levels of silicon (Si) and aluminum (Al) indicate alumina-silicate (coarse dirt) ingress. The oil viscosity is higher than normal. The oil is no longer serviceable due to the presence of contaminants.