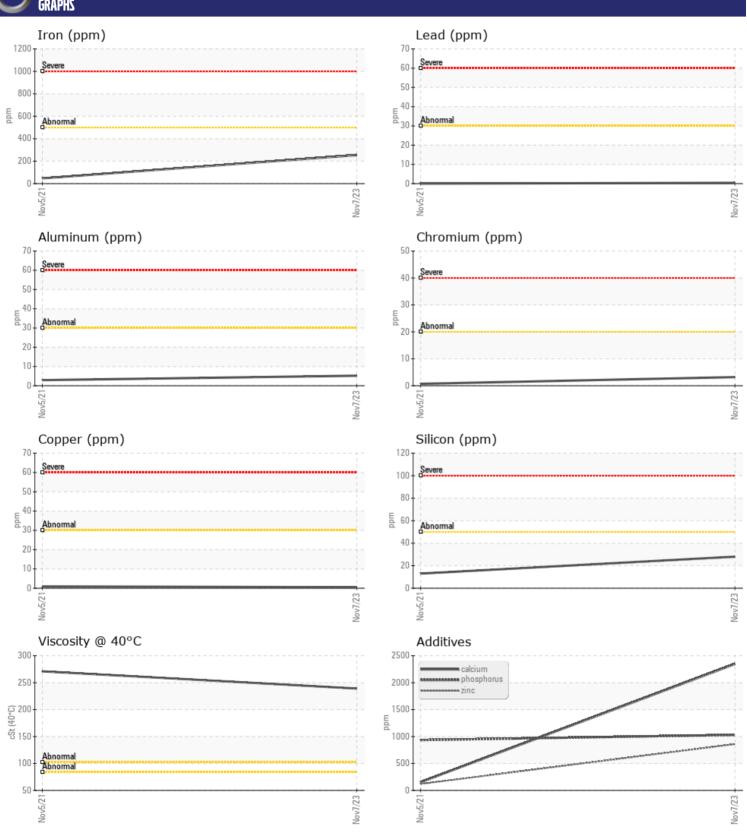

## CONSTRUCTION EQUIPMENT REPUBLIC SERVICES VOLVO A30G 340120 - DROP BOX

Sample No: VCP411954 Oil Type: **NOT GIVEN** 

Job No: REPUBLIC SERVICES

| SAMPL         | E INFORMATIO | N             |              |   |          |
|---------------|--------------|---------------|--------------|---|----------|
| Sample Number |              | VCP411954     | VCP305814    |   |          |
| Sample Date   |              | 07 Nov 2023   | 05 Nov 2021  |   |          |
| Machine Hours |              | 0             | 5593         |   |          |
| Oil Hours     |              | 0             | 0            |   |          |
| Oil Changed   |              | Not Changd    | N/A          |   |          |
| Sample Status |              | NORMAL        | NORMAL       |   |          |
|               |              |               |              |   |          |
| VOLVO         | NDITION      |               |              |   |          |
|               |              |               |              | _ | <u>.</u> |
| Visc @ 40°C   | cSt          | <b>239</b>    | <b>271</b>   |   |          |
| VOLVO         |              |               |              |   |          |
| CONTA         | MINATION     |               |              |   |          |
| Silicon       | ppm          | <b>28</b>     | <b>1</b> 3   |   |          |
| Sodium        | ppm          | <b>1</b>      | 7            |   |          |
| Potassium     | ppm          | <b>3</b>      | <b>1</b> 0   |   |          |
| Otassiaiii    | PPIII        |               |              |   |          |
| VOLVO         |              |               |              |   |          |
| WEAR          | METALS       |               |              |   |          |
| Iron          | ppm          | <b>254</b>    | <b>4</b> 7   |   |          |
| Copper        | ppm          | <b>■&lt;1</b> | <b>-</b> <1  |   |          |
| Lead          | ppm          | <b>■&lt;1</b> | <b>0</b>     |   |          |
| Tin           | ppm          | <b>■</b> 0    | <b></b>      |   |          |
| Aluminum      | ppm          | ■5            | ■3           |   |          |
| Chromium      | ppm          | <b>■</b> 3    | <b>-</b> <1  |   |          |
| Molybdenum    | ppm          | 1             | <b>1</b> 1   |   |          |
| Nickel        | ppm          | <b>■&lt;1</b> | <b>0</b>     |   |          |
| Titanium      | ppm          | <1            | <1           |   |          |
| Silver        | ppm          | 0             | 0            |   |          |
| Manganese     | ppm          | 3             | < 1          |   |          |
| Vanadium      | ppm          | <1            | 0            |   |          |
| VOLVO         |              |               |              |   |          |
| ADDITI        | VES          |               |              |   |          |
| Calcium       | ppm          | 2346          | <b>1</b> 52  |   |          |
| Magnesium     | ppm          | 16            | 37           |   |          |
| Zinc          | ppm          | 859           | <b>1</b> 119 |   |          |
| Phosphorus    | ppm          | 1030          | ■934         |   |          |
| Barium        | ppm          | 0             | □0           |   |          |
| Boron         | ppm          | 64            | 152          |   |          |

## Diagnosis

Resample at the next service interval to monitor.All component wear rates are normal. The wear metal levels do not reflect a possible failure. There is no indication of any contamination in the oil. The condition of the oil is acceptable for the time in service.