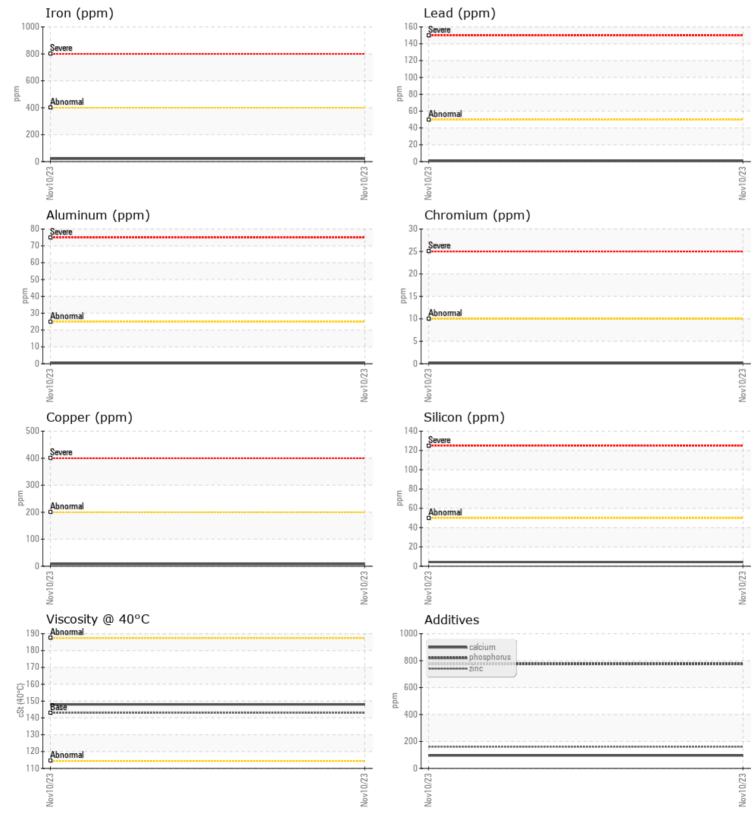

## **CONSTRUCTION EQUIPMENT**

GRAPHS

VOLVO

Report Id: VOLVO8885 [WUSCAR] 06008688 (Generated: 11/16/2023 14:35:32) Rev: 1

Contact/Location: DAVE ENG - VOLVO8885