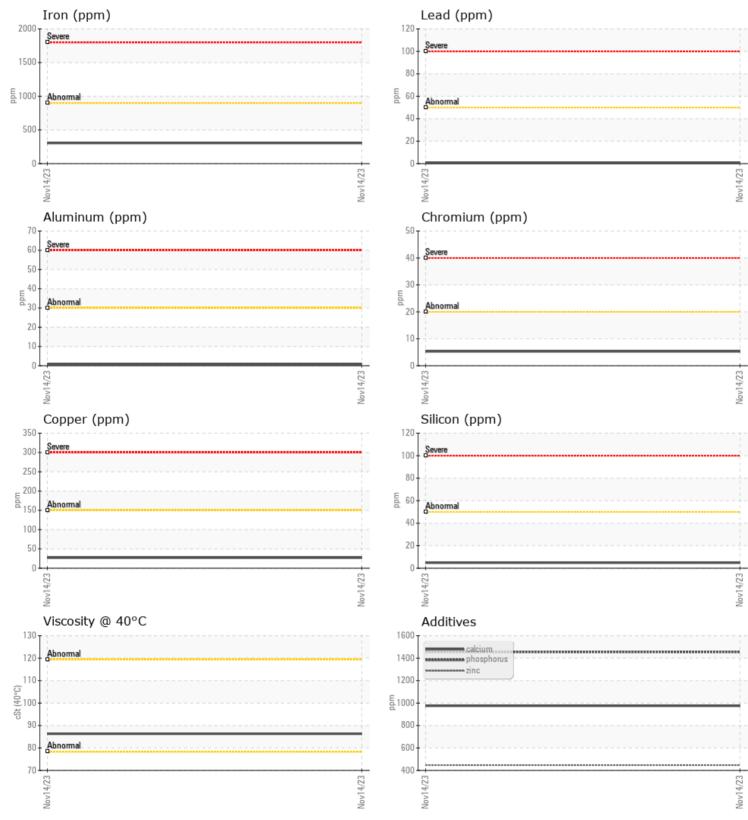

CONSTRUCTION EQUIPMENT 413408-10 VOLVO A25G 752515 - BOGIE/CENTER AXLE

 Sample No:
 VCP430172

 Oil Type:
 NOT GIVEN

 Job No:
 413408-10

VOLVO

| SAMPLI        | E INFORMATION |             |       |  |
|---------------|---------------|-------------|-------|--|
| Sample Number | ·             | VCP430172   | <br>  |  |
| Sample Date   |               | 14 Nov 2023 | <br>  |  |
| Machine Hours |               | 1276        | <br>  |  |
| Oil Hours     |               | 1276        | <br>  |  |
| Oil Changed   |               | Changed     | <br>  |  |
| Sample Status |               | NORMAL      | <br>  |  |
|               |               |             |       |  |
| OIL CON       | IDITION       |             |       |  |
| Visc @ 40°C   | cSt           | 86.3        | <br>  |  |
|               |               |             |       |  |
| VOLVO CONTA   | MINATION      |             |       |  |
|               |               | ·           |       |  |
| Silicon       | ppm           | 5           | <br>  |  |
| Sodium        | ppm           | 2           | <br>  |  |
| Potassium     | ppm           | 4           | <br>  |  |
| VOLVO         |               |             |       |  |
| WEAR I        | METALS        |             | <br>÷ |  |
| Iron          | ppm           | 305         | <br>  |  |
| Copper        | ppm           | 27          | <br>  |  |
| Lead          | ppm           | ■<1         | <br>  |  |
| Tin           | ppm           | <b>1</b>    | <br>  |  |
| Aluminum      | ppm           | ■ <1        | <br>  |  |
| Chromium      | ppm           | 5           | <br>  |  |
| Molybdenum    | ppm           | 8           | <br>  |  |
| Nickel        | ppm           | 5           | <br>  |  |
| Titanium      | ppm           | 0           | <br>  |  |
| Silver        | ppm           | 0           | <br>  |  |
| Manganese     | ppm           | 9           | <br>  |  |
| Vanadium      | ppm           | <1          | <br>  |  |
|               |               |             |       |  |
| ADDITI        | VES           |             |       |  |
| Calcium       | ppm           | 975         | <br>  |  |
| Magnesium     | ppm           | 3           | <br>  |  |
| Zinc          | ppm           | 447         | <br>  |  |
| Phosphorus    | ppm           | 1456        | <br>  |  |
| Barium        | ppm           | 5           | <br>  |  |
|               |               |             |       |  |