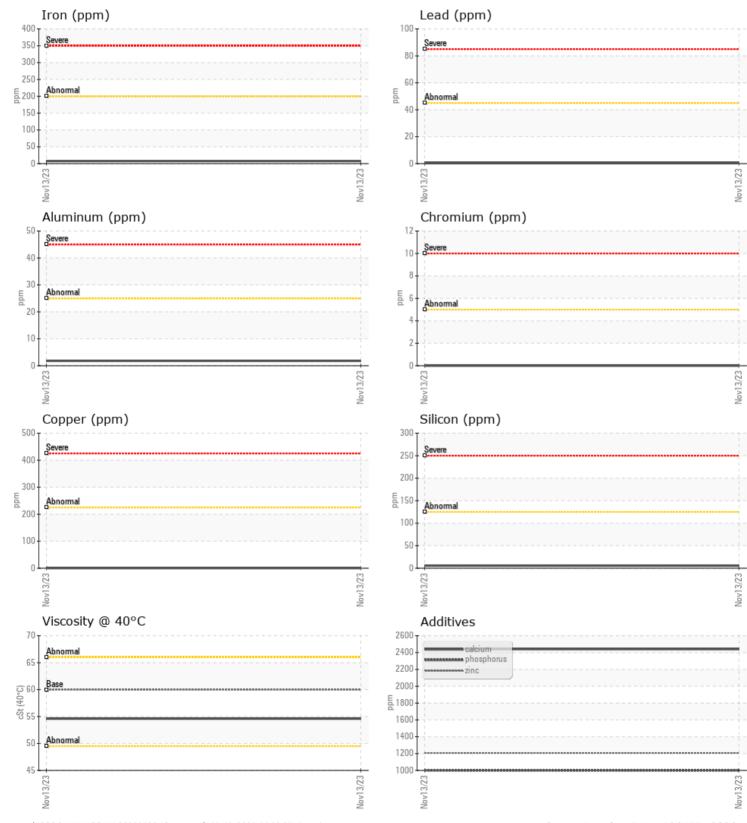

CONSTRUCTION EQUIPMENT X58863 MALLIBAMTON JOHN DEERE 844K 630891 - TRANSMISSION

Sample No: VCP426007 Oil Type: TDTO FLUID SAE 20 Job No: X58863 MALLIBAMTON

VOLVO

| VOLVO         |               |              |      |                                                                                  |
|---------------|---------------|--------------|------|----------------------------------------------------------------------------------|
| SAMPL         | E INFORMATION |              |      |                                                                                  |
| Sample Number |               | VCP426007    | <br> |                                                                                  |
| Sample Date   |               | 13 Nov 2023  | <br> | <br>SCOTT EQUIPMENT COMPANY LLC - Saint Ros                                      |
| Machine Hours |               | 15977        | <br> | <br>PO BOX 997                                                                   |
| Oil Hours     |               | 0            | <br> | <br>SAINT ROSE, LA                                                               |
| Oil Changed   |               | Not Changd   | <br> | <br>US 70087                                                                     |
| Sample Status |               | NORMAL       | <br> | <br>Contact: DANA FOSHEE                                                         |
|               |               |              |      | dfoshee@scottcompanies.com                                                       |
| OIL CON       |               |              |      | T: (504)461-0961                                                                 |
|               |               |              |      | <br>F: (504)461-0970                                                             |
| Visc @ 40°C   | cSt           | 54.6         | <br> |                                                                                  |
| VOLVO         |               |              |      | Diagnosis                                                                        |
| CONTAL        | MINATION      |              |      | -                                                                                |
| Silicon       | -             | 6            | <br> | <br>Resample at the next service interval                                        |
| Sodium        | ppm           | <b>■</b> 0   | <br> | <br>to monitor.All component wear rates<br>are normal. There is no indication of |
| Potassium     | ppm           | 5            | <br> | <br>any contamination in the fluid. The                                          |
| Potassium     | ppm           |              | <br> | <br>condition of the fluid is acceptable                                         |
| VOLVO         |               |              |      | for the time in service.                                                         |
| 🔰 WEAR I      | METALS        |              |      |                                                                                  |
| Iron          | ppm           | 7            | <br> |                                                                                  |
| Copper        | ppm           | <b>  </b> <1 | <br> |                                                                                  |
| Lead          | ppm           | <b></b> <1   | <br> |                                                                                  |
| Tin           | ppm           | <b></b> <1   | <br> |                                                                                  |
| Aluminum      | ppm           | 2            | <br> |                                                                                  |
| Chromium      | ppm           | 0            | <br> |                                                                                  |
| Molybdenum    | ppm           | 3            | <br> |                                                                                  |
| Nickel        | ppm           | 0            | <br> |                                                                                  |
| Titanium      | ppm           | 0            | <br> |                                                                                  |
| Silver        | ppm           | 0            | <br> |                                                                                  |
| Manganese     | ppm           | <b></b> <1   | <br> |                                                                                  |
| Vanadium      | ppm           | <1           | <br> |                                                                                  |
|               |               |              |      |                                                                                  |
| ADDITI        | VFS           |              | <br> |                                                                                  |
| Calcium       | _             | - 2441       | <br> |                                                                                  |
|               | ppm           | <b>2441</b>  |      |                                                                                  |
| Magnesium     | ppm           | —            | <br> |                                                                                  |
| Zinc          | ppm           | 1207         | <br> |                                                                                  |
| Phosphorus    | ppm           | ■ 1000       | <br> |                                                                                  |
| Barium        | ppm           | <b>□</b> <1  | <br> |                                                                                  |
| Boron         | ppm           | 7            | <br> |                                                                                  |

## **CONSTRUCTION EQUIPMENT**

GRAPHS

VOLVO

Report Id: SCOSAI [WUSCAR] 06008732 (Generated: 11/18/2023 11:03:27) Rev: 1

Contact/Location: DANA FOSHEE - SCOSAI