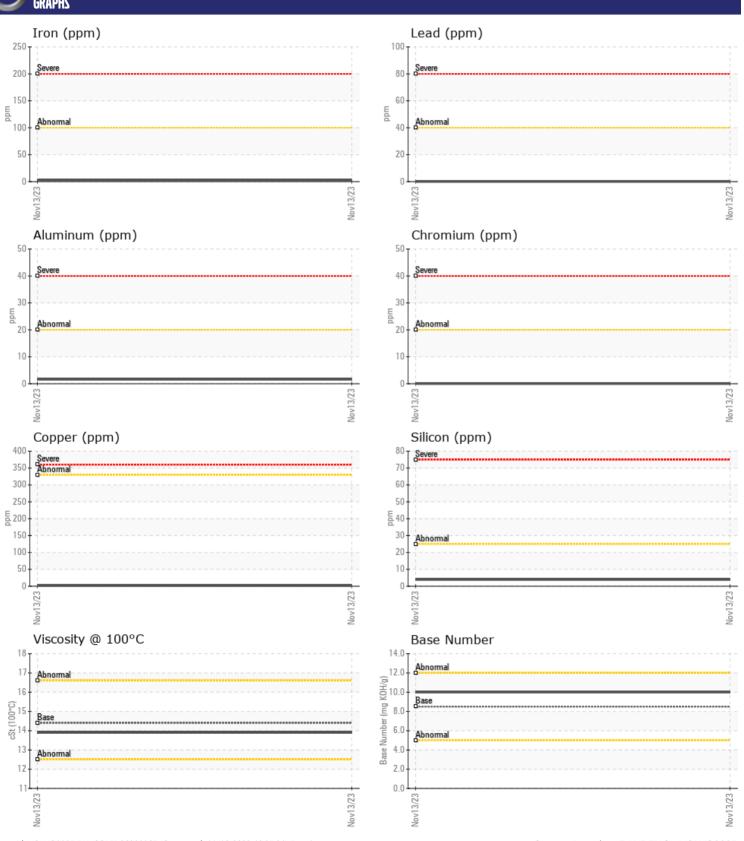

| VOLVO      |        |               |      |  |
|------------|--------|---------------|------|--|
|            | METALS |               |      |  |
| Iron       | ppm    | <b>■</b> 3    | <br> |  |
| Copper     | ppm    | <b>■</b> 2    | <br> |  |
| Lead       | ppm    | <b>■</b> 0    | <br> |  |
| Tin        | ppm    | <b>■&lt;1</b> | <br> |  |
| Aluminum   | ppm    | <b>2</b>      | <br> |  |
| Chromium   | ppm    | ■0            | <br> |  |
| Molybdenum | ppm    | <b>43</b>     | <br> |  |
| Nickel     | ppm    | ■0            | <br> |  |
| Titanium   | ppm    | <b>□</b> 0    | <br> |  |
| Silver     | ppm    | <b>■</b> 0    | <br> |  |
| Manganese  | ppm    | <b>■&lt;1</b> | <br> |  |
| Vanadium   | ppm    | 0             | <br> |  |
|            |        |               |      |  |

| ADDITIVES  |     |             |  |  |  |
|------------|-----|-------------|--|--|--|
| Calcium    | ppm | <b>1303</b> |  |  |  |
| Magnesium  | ppm | <b>760</b>  |  |  |  |
| Zinc       | ppm | ■818        |  |  |  |
| Phosphorus | ppm | <b>652</b>  |  |  |  |
| Barium     | ppm | <b>0</b>    |  |  |  |
| Boron      | ppm | <b>114</b>  |  |  |  |

## Diagnosis

Resample at the next service interval to monitor.All component wear rates are normal. There is no indication of any contamination in the oil. The BN result indicates that there is suitable alkalinity remaining in the oil. The condition of the oil is suitable for further service.