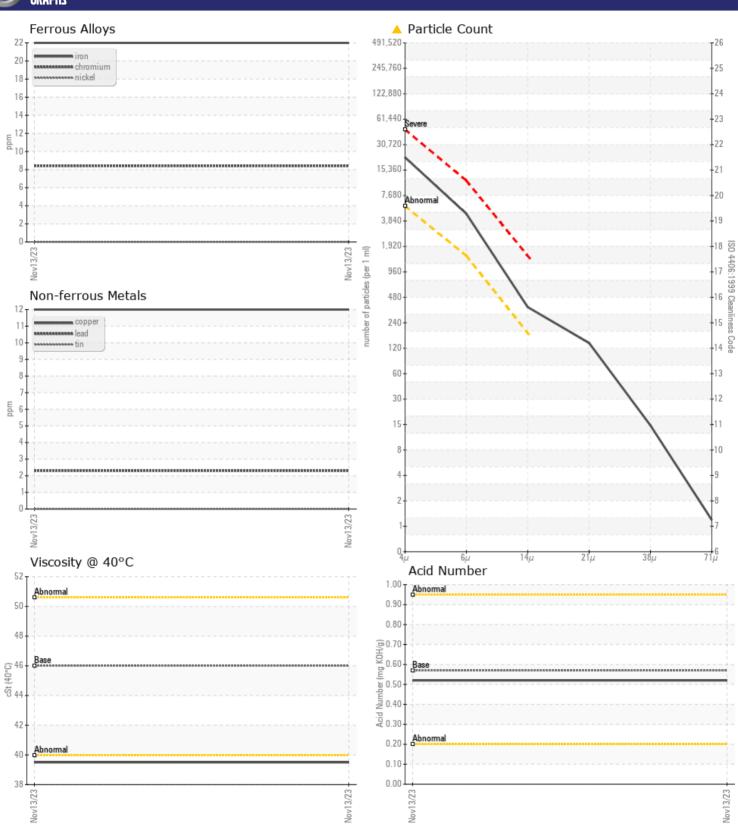

## Diagnosis

We recommend you service the filters on this component. Resample at the next service interval to monitor.All component wear rates are normal. There is a high amount of particulates present in the oil. The AN level is acceptable for this fluid. The condition of the oil is suitable for further service.