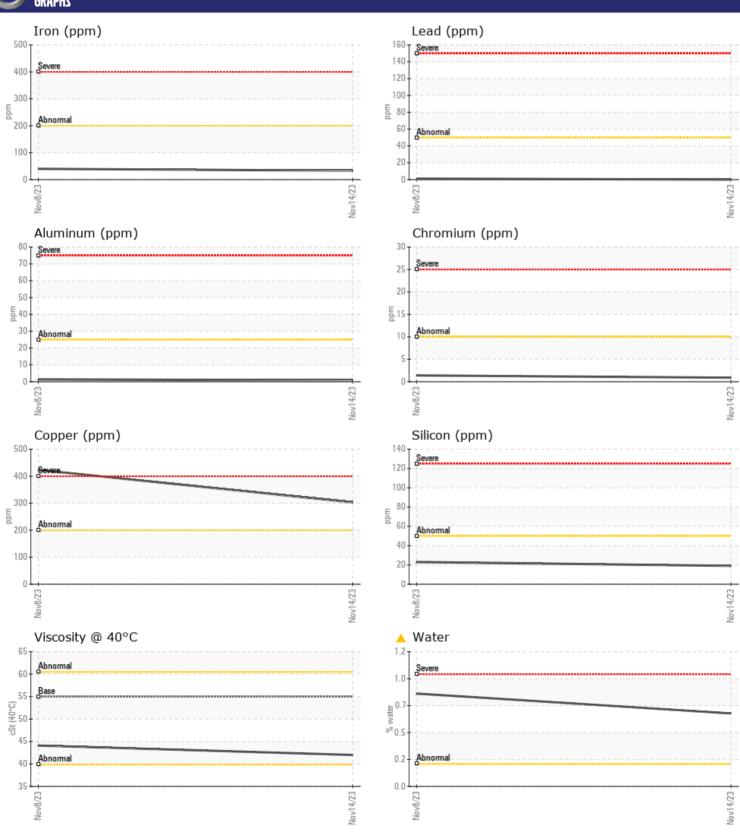

## CONSTRUCTION EQUIPMENT 13735 VOLVO A45G 353552 - GEARBOX

Sample No: VCP407801

Oil Type: VOLVO WB 102

**Job No:** 13735

| VOLVO         | E INFORMATION |                |                  |      |
|---------------|---------------|----------------|------------------|------|
|               |               |                |                  |      |
| Sample Number |               | VCP407801      | VCP418012        | <br> |
| Sample Date   |               | 14 Nov 2023    | 08 Nov 2023      | <br> |
| Machine Hours |               | 341            | 339              | <br> |
| Oil Hours     |               | 0              | 0                | <br> |
| Oil Changed   |               | Changed        | N/A              | <br> |
| Sample Status |               | ABNORMAL       | SEVERE           | <br> |
|               |               |                |                  |      |
| OIL CON       | IDITION       |                |                  |      |
| Visc @ 40°C   | cSt           | <b>42.0</b>    |                  | <br> |
|               | CSI           | 42.0           | <u>44.</u> I     | <br> |
| VOLVO         |               |                |                  |      |
| CONTA         | MINATION      |                |                  |      |
| Water         | %             | <b>△</b> 0.650 | <b>△</b> 0.827   | <br> |
| Silicon       | ppm           | ■19            | <b>2</b> 3       | <br> |
| Sodium        | ppm           | ■21            | <u>▲</u> 34      | <br> |
| Potassium     | ppm           | 3              | 12               | <br> |
|               |               | _              |                  |      |
| VOLVO         | METALC        |                |                  |      |
| WEAK          | METALS        |                |                  |      |
| Iron          | ppm           | ■33            | <b>4</b> 0       | <br> |
| Copper        | ppm           | ■303           | <b>423</b>       | <br> |
| Lead          | ppm           | <b>■</b> 0     | <b>1</b>         | <br> |
| Tin           | ppm           | ■0             | <b>-</b> <1      | <br> |
| Aluminum      | ppm           | <b>■&lt;1</b>  | <b>1</b>         | <br> |
| Chromium      | ppm           | <b>■&lt;1</b>  | <b>1</b>         | <br> |
| Molybdenum    | ppm           | <b>1</b>       | □0               | <br> |
| Nickel        | ppm           | <b>2</b>       | <b>4</b>         | <br> |
| Titanium      | ppm           | 0              | 0                | <br> |
| Silver        | ppm           | 0              | 0                | <br> |
| Manganese     | ppm           | <b>2</b>       | <b>■</b> 3       | <br> |
| Vanadium      | ppm           | 0              | 0                | <br> |
|               |               |                |                  |      |
| ADDITI        | VFS           |                |                  |      |
| _             |               | = 2205         | = 20.42          |      |
| Calcium       | ppm           | ■3285          | 3843             | <br> |
| Magnesium     | ppm           | <b>■10</b>     | <b>1</b> 2       | <br> |
| Zinc          | ppm           | <b>■1233</b>   | ■ 1389<br>■ 1363 | <br> |
| Phosphorus    | ppm           | <b>■</b> 1163  | 1363             | <br> |
| Barium        | ppm           | <b>7</b>       | 0                | <br> |
| Boron         | ppm           | <b>112</b>     | <b>134</b>       | <br> |

## Diagnosis

We advise that you check for the source of water entry. The oil change at the time of sampling has been noted. Resample at the next service interval to monitor. All component wear rates are normal. There is a moderate concentration of water present in the oil. The condition of the oil is acceptable for the time in service.

## GRAPHS