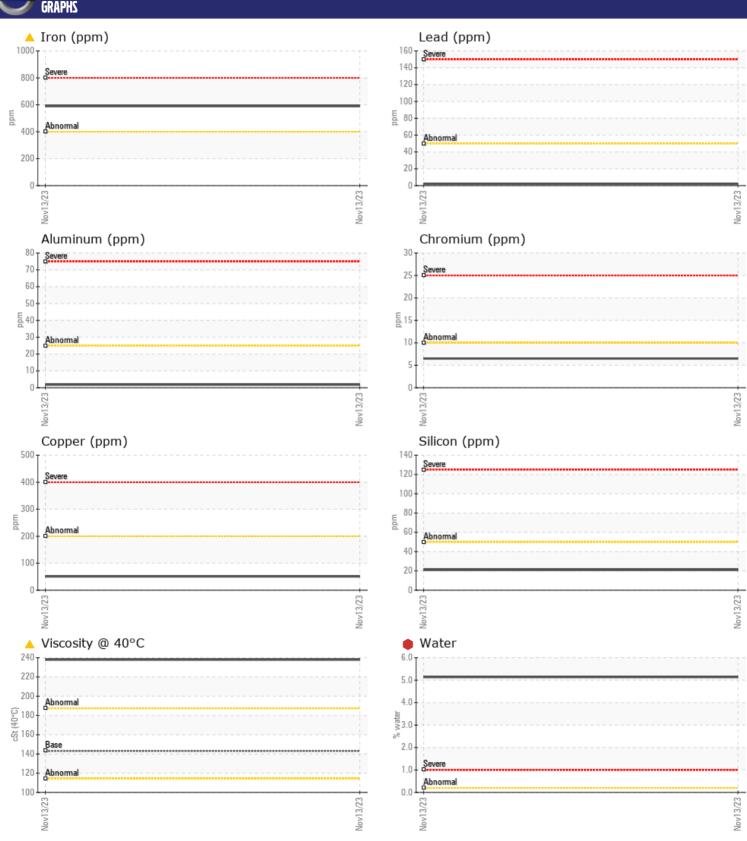

## Diagnosis

We advise that you check for the source of water entry. We recommend that you drain the oil from the component if this has not already been done. We recommend an early resample to monitor this condition. The iron level is abnormal. There is a high concentration of water present in the oil. Excessive free water present. The oil viscosity is higher than normal. The oil is no longer serviceable due to the presence of contaminants.