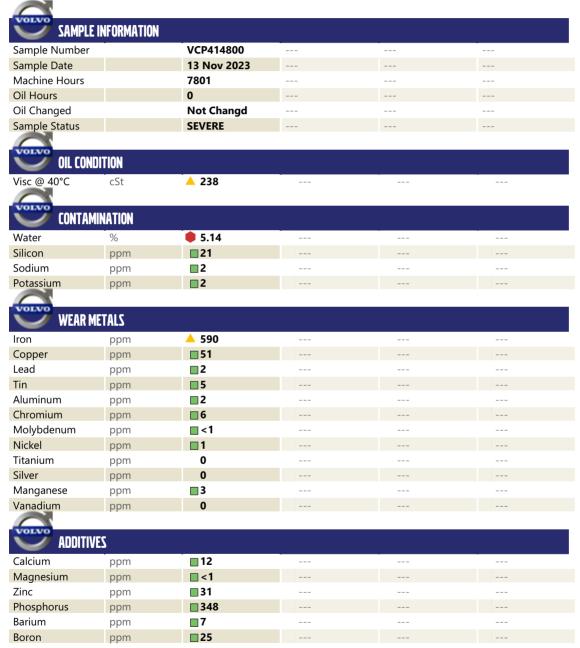

## Diagnosis

We advise that you check for the source of water entry. We recommend that you drain the oil from the component if this has not already been done. We recommend an early resample to monitor this condition. The iron level is abnormal. There is a high concentration of water present in the oil. Excessive free water present. The oil viscosity is higher than normal. The oil is no longer serviceable due to the presence of contaminants.