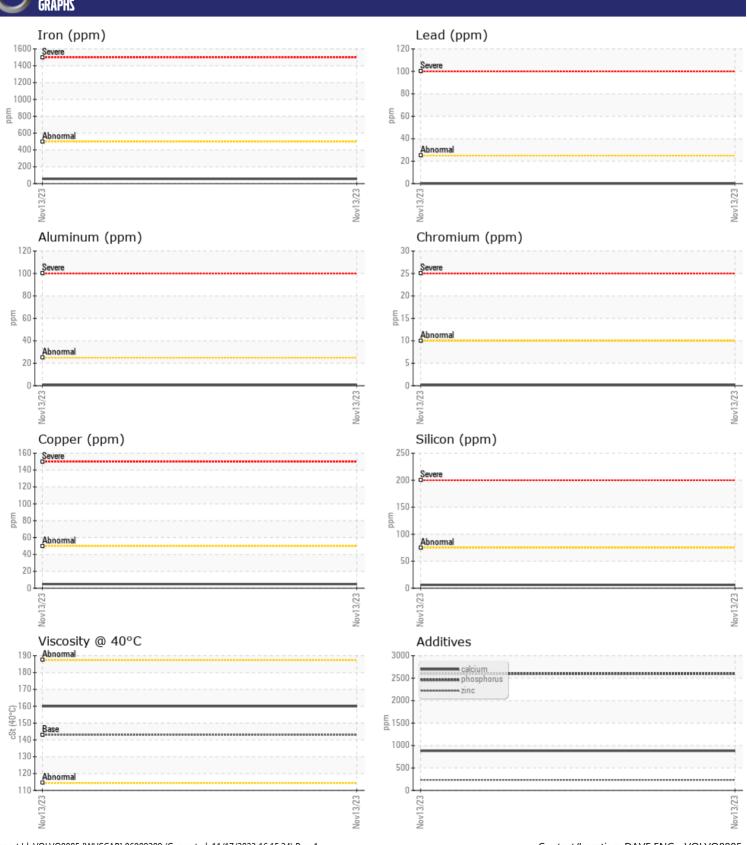

## **CONSTRUCTION EQUIPMENT**

SWA413501 SENNOBOGEN 835 835.0.2289 - FRONT LEFT FINAL

Sample No: VCP414799

**Oil Type:** GEAR OIL SAE 80W90

**Job No:** SWA413501

| NFORMATION    |                                         |                                                              |                                                                |                                                             |
|---------------|-----------------------------------------|--------------------------------------------------------------|----------------------------------------------------------------|-------------------------------------------------------------|
| -             | VCP414799                               |                                                              |                                                                |                                                             |
|               | 13 Nov 2023                             |                                                              |                                                                |                                                             |
|               | 7801                                    |                                                              |                                                                |                                                             |
|               | 0                                       |                                                              |                                                                |                                                             |
|               | Not Changd                              |                                                              |                                                                |                                                             |
|               | NORMAL                                  |                                                              |                                                                |                                                             |
|               |                                         |                                                              |                                                                |                                                             |
| OIL CONDITION |                                         |                                                              |                                                                |                                                             |
| cSt           | <b>160</b>                              |                                                              |                                                                |                                                             |
| NATION        |                                         |                                                              |                                                                |                                                             |
|               | <b>6</b>                                |                                                              |                                                                |                                                             |
|               |                                         |                                                              |                                                                |                                                             |
|               | _                                       |                                                              |                                                                |                                                             |
| ppiii         | _ ``                                    |                                                              |                                                                |                                                             |
|               |                                         |                                                              |                                                                |                                                             |
| TALS          |                                         |                                                              |                                                                |                                                             |
| ppm           | <b>■</b> 56                             |                                                              |                                                                |                                                             |
| ppm           | <b>■</b> 5                              |                                                              |                                                                |                                                             |
| ppm           | <b>0</b>                                |                                                              |                                                                |                                                             |
| ppm           | <b>■</b> 0                              |                                                              |                                                                |                                                             |
| ppm           | <b>■&lt;1</b>                           |                                                              |                                                                |                                                             |
| ppm           | <b>■&lt;1</b>                           |                                                              |                                                                |                                                             |
| ppm           | <b>■&lt;1</b>                           |                                                              |                                                                |                                                             |
| ppm           | <b>0</b>                                |                                                              |                                                                |                                                             |
| ppm           | 0                                       |                                                              |                                                                |                                                             |
| ppm           | 0                                       |                                                              |                                                                |                                                             |
| ppm           | <b>■&lt;1</b>                           |                                                              |                                                                |                                                             |
| ppm           | 0                                       |                                                              |                                                                |                                                             |
|               |                                         |                                                              |                                                                |                                                             |
| 2             |                                         |                                                              |                                                                |                                                             |
| ppm           | ■881                                    |                                                              |                                                                |                                                             |
| ppm           | <b>6</b>                                |                                                              |                                                                |                                                             |
| ppm           | <b>234</b>                              |                                                              |                                                                |                                                             |
| ppm           | ■2599                                   |                                                              |                                                                |                                                             |
|               |                                         |                                                              |                                                                |                                                             |
| ppm           | <b>7</b>                                |                                                              |                                                                |                                                             |
|               | ppm | VCP414799  13 Nov 2023  7801  0 Not Changd NORMAL  TION  cSt | VCP414799  13 Nov 2023  7801  0  Not Changd  NORMAL  TION  cSt | VCP414799  13 Nov 2023  7801  Not Changd  NORMAL  TION  CSt |

## Diagnosis

Resample at the next service interval to monitor. All component wear rates are normal. There is no indication of any contamination in the oil. The condition of the oil is acceptable for the time in service.