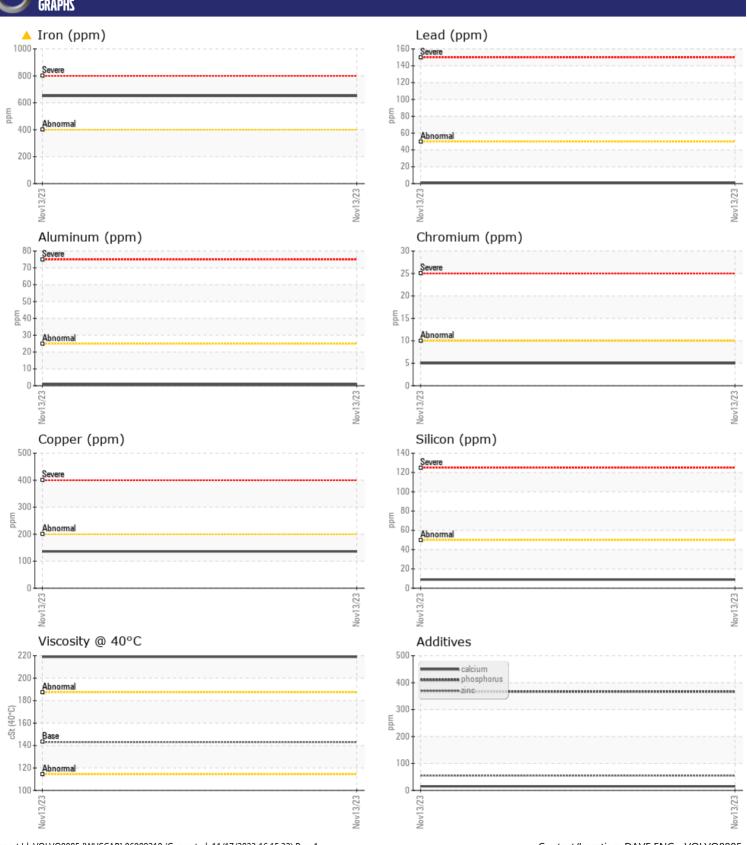

CONSTRUCTION EQUIPMENT
SWA413501 SENNOBOGEN 835 835.0.2289 - LEFT SWING DRIVE

Sample No: VCP414803

Oil Type: **GEAR OIL SAE 80W90** 

Job No: SWA413501

| SAMPLE        | INFORMATION |               |  |  |  |
|---------------|-------------|---------------|--|--|--|
| Sample Number | -           | VCP414803     |  |  |  |
| Sample Date   |             | 13 Nov 2023   |  |  |  |
| Machine Hours |             | 7801          |  |  |  |
| Oil Hours     |             | 0             |  |  |  |
| Oil Changed   |             | Not Changd    |  |  |  |
| Sample Status |             | ABNORMAL      |  |  |  |
|               |             |               |  |  |  |
| OIL CONDITION |             |               |  |  |  |
| Visc @ 40°C   | cSt         | <b>219</b>    |  |  |  |
|               |             |               |  |  |  |
| CONTAM        | INATION     |               |  |  |  |
| Silicon       | ppm         | 9             |  |  |  |
| Sodium        | ppm         | <b>0</b>      |  |  |  |
| Potassium     | ppm         | <b>1</b>      |  |  |  |
|               |             |               |  |  |  |
| WEAR M        | ETALS       |               |  |  |  |
| Iron          | ppm         | <b>△</b> 651  |  |  |  |
| Copper        | ppm         | <b>136</b>    |  |  |  |
| Lead          | ppm         | <b>■&lt;1</b> |  |  |  |
| Tin           | ppm         | <b>6</b>      |  |  |  |
| Aluminum      | ppm         | <b>■&lt;1</b> |  |  |  |
| Chromium      | ppm         | <b>■</b> 5    |  |  |  |
| Molybdenum    | ppm         | <b></b>       |  |  |  |
| Nickel        | ppm         | <b>1</b>      |  |  |  |
| Titanium      | ppm         | 0             |  |  |  |
| Silver        | ppm         | 0             |  |  |  |
| Manganese     | ppm         | ■3            |  |  |  |
| Vanadium      | ppm         | 0             |  |  |  |
|               |             |               |  |  |  |
| ADDITIV       | ES          |               |  |  |  |
| Calcium       | ppm         | ■15           |  |  |  |
| Magnesium     | ppm         | <b>■&lt;1</b> |  |  |  |
| Zinc          | ppm         | ■55           |  |  |  |
| Phosphorus    | ppm         | ■367          |  |  |  |
| Barium        | ppm         | <b>6</b>      |  |  |  |
| Boron         | ppm         | <b>22</b>     |  |  |  |

## Diagnosis

Resample at the next service interval to monitor. The iron level is abnormal. All other component wear rates are normal. There is no indication of any contamination in the oil. The condition of the oil is acceptable for the time in service.