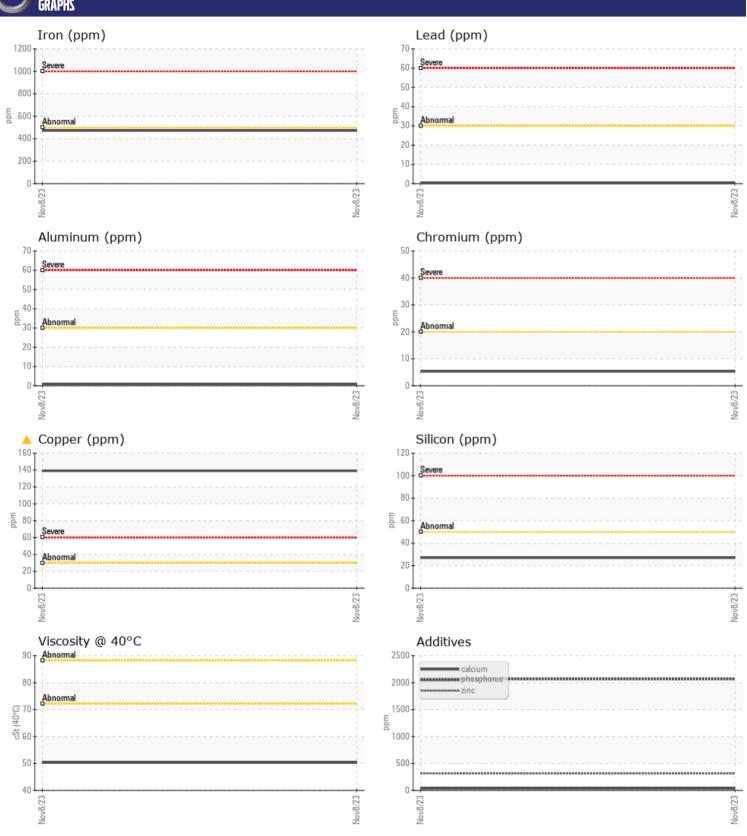

## CONSTRUCTION EQUIPMENT HOLCIM 13727 HOLCIM VOLVO A45G 353639 - DROP BOX

Sample No: VCP407225

Oil Type: VOLVO SUPER GEAR OIL 75W-80-GO102

Job No: **13727 HOLCIM** 

| SAMPLE        | E INFORMATION | N             |      |  |
|---------------|---------------|---------------|------|--|
| Sample Number |               | VCP407225     | <br> |  |
| Sample Date   |               | 08 Nov 2023   | <br> |  |
| Machine Hours |               | 533           | <br> |  |
| Oil Hours     |               | 533           | <br> |  |
| Oil Changed   |               | Changed       | <br> |  |
| Sample Status |               | ABNORMAL      | <br> |  |
|               |               |               |      |  |
| OIL CON       | DITION        |               |      |  |
| Visc @ 40°C   | cSt           | <b>50.3</b>   | <br> |  |
| VOLVO         |               |               |      |  |
| CONTAI        | MOITANIN      |               |      |  |
| Silicon       | ppm           | <b>27</b>     | <br> |  |
| Sodium        | ppm           | <b>5</b>      | <br> |  |
| Potassium     | ppm           | <b>■8</b>     | <br> |  |
|               |               |               |      |  |
| WEAR N        | METALS        |               |      |  |
| Iron          | ppm           | <b>472</b>    | <br> |  |
| Copper        | ppm           | ▲ 139         | <br> |  |
| Lead          | ppm           | <b>■</b> <1   | <br> |  |
| Tin           | ppm           | ■0            | <br> |  |
| Aluminum      | ppm           | <b>■&lt;1</b> | <br> |  |
| Chromium      | ppm           | <b>■</b> 5    | <br> |  |
| Molybdenum    | ppm           | <b>■33</b>    | <br> |  |
| Nickel        | ppm           | ■3            | <br> |  |
| Titanium      | ppm           | 0             | <br> |  |
| Silver        | ppm           | 0             | <br> |  |
| Manganese     | ppm           | <b>7</b>      | <br> |  |
| Vanadium      | ppm           | 0             | <br> |  |
|               |               |               |      |  |
| ADDITIV       | VES           |               |      |  |
| Calcium       | ppm           | ■37           | <br> |  |
| Magnesium     | ppm           | <b>4</b>      | <br> |  |
| Zinc          | ppm           | ■311          | <br> |  |
| Phosphorus    | ppm           | ■2064         | <br> |  |
| Barium        | ppm           | ■8            | <br> |  |
| Boron         | ppm           | <b>7</b> 0    | <br> |  |
|               |               | <del></del>   |      |  |

## Diagnosis

The oil change at the time of sampling has been noted. Resample at the next service interval to monitor. The copper level is abnormal. All other component wear rates are normal. There is no indication of any contamination in the oil. The condition of the oil is acceptable for the time in service.